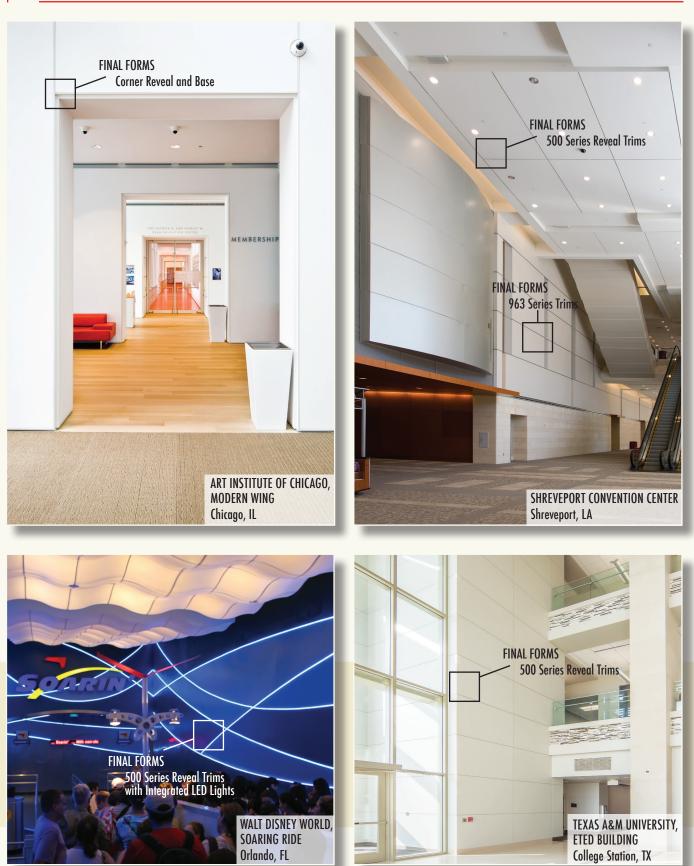

# LIGHT COVES

Extruded aluminum light coves in stepped or radiused shapes install faster and are more economical than drywall or fiberglass reinforced gypsum.

Shown is a small sample of our profiles, please visit our website for more information.