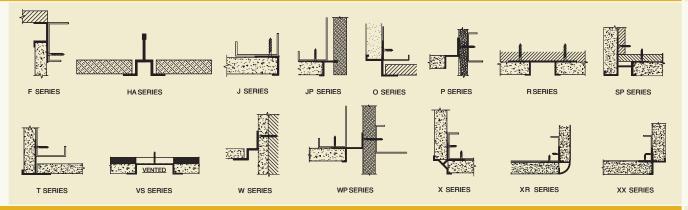

of profiles in the industry
- Most profiles can be ordered online.
- Accessories include end caps, inserts for wall covering, and release sheets.



## FACTORY CURVING

Extruded aluminum drywall and plaster trims may be factory curved to virtually any radius.





ARCH



## INTERSECTIONS

Gordon intersections provide ease of installation, avoids extra field cutting, and saves installation time. Parts are factory mitered and welded for a precise fit. We offer up to 12-way intersections.



## CUSTOM FABRICATION

Gordon is the leading provider of custom fabrication to meet the needs of any project requirement. Gordon offers unlimited finishing options, as well as custom curved materials and custom extrusions.



# GORDON

# FINAL FORMS I - DRYWALL TRIMS



# FINAL FORMS II - PLASTER TRIMS



# LIGHT COVES

Extruded aluminum light coves in stepped or radiused shapes install faster and are more economical than drywall or fiberglass reinforced gypsum.



Shown is a small sample of our profiles, please visit our website for more information.





# GREEN BY DESIGN

- Products contribute to LEED® 1 certification
- 38.1% recycled aluminum extrusions <sup>2</sup> • 29.4% pre-consumer content
  - 8.7% post-consumer content
- In-House Finishes
  - ° Biodegradable pre-treatment (No phosphates) Powder Coat
    - No hazardous waste
    - No VOCs
    - No heavy metals
- Reference our sustainable products brochure and website for more information. Recycled content values are subject to change. Contact us for accurate values or job specific requirements.

# J-POP CENTER DETAIL



See photo