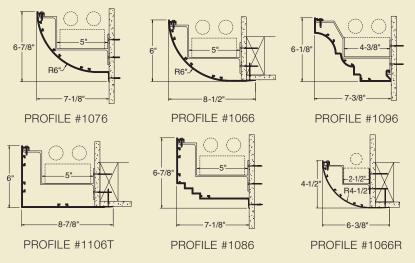

# LIGHT COVES

Extruded aluminum light coves in stepped or radiused shapes install faster and are more economical than drywall or fiberglass reinforced gypsum.

Shown is a small sample of our profiles, please visit our website for more information.