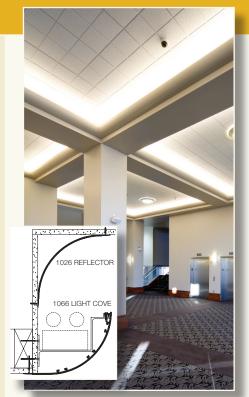

# LIGHT COVES

Extruded aluminum light coves in stepped or radiused shapes install faster and are more economical than drywall or fiberglass reinforced gypsum.

Shown is a small sample of our profiles, please visit our website for more information.