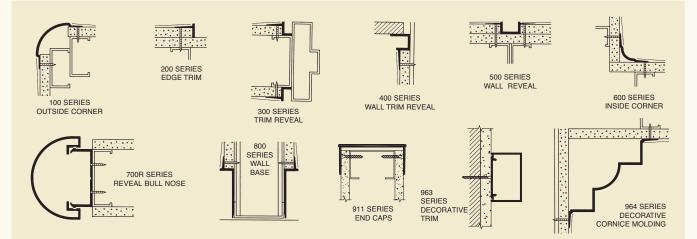

rs of ordering.
- Largest selection of profiles in the industry
- Most profiles can be ordered online.
- Accessories include end caps, inserts for wall covering, and release sheets.



## FACTORY CURVING

Extruded aluminum drywall and plaster trims may be factory curved to virtually any radius.





ARCH



## INTERSECTIONS

Gordon intersections provide ease of installation, avoids extra field cutting, and saves installation time. Parts are factory mitered and welded for a precise fit. We offer up to 12-way intersections.



## CUSTOM FABRICATION

Gordon is the leading provider of custom fabrication to meet the needs of any project requirement. Gordon offers unlimited finishing options, as well as custom curved materials and custom extrusions.



# GORDON

# FINAL FORMS I - DRYWALL TRIMS



# FINAL FORMS II - PLASTER TRIMS



# LIGHT COVES

Extruded aluminum light coves in stepped or radiused shapes install faster and are more economical than drywall or fiberglass reinforced gypsum.



Shown is a small sample of our profiles, please visit our website for more information.





# GREEN BY DESIGN

- Products contribute to LEED® 1 certification
- 38.1% recycled aluminum extrusions <sup>2</sup> • 29.4% pre-consumer content
  - 8.7% post-consumer content
- In-House Finishes
  - ° Biodegradable pre-treatment (No phosphates) Powder Coat
    - No hazardous waste
    - No VOCs
    - No heavy metals
- Reference our sustainable products brochure and website for more information. Recycled content values are subject to change. Contact us for accurate values or job specific requirements.