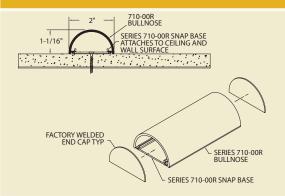

TER TRIMS



# LIGHT COVES

Extruded aluminum light coves in stepped or radiused shapes install faster and are more economical than drywall or fiberglass reinforced gypsum.



Shown is a small sample of our profiles, please visit our website for more information.





# GREEN BY DESIGN

- Products contribute to LEED® 1 certification
- 38.1% recycled aluminum extrusions <sup>2</sup> • 29.4% pre-consumer content
  - 8.7% post-consumer content
- In-House Finishes
  - ° Biodegradable pre-treatment (No phosphates) Powder Coat
    - No hazardous waste
    - No VOCs
    - No heavy metals
- Reference our sustainable products brochure and website for more information. Recycled content values are subject to change. Contact us for accurate values or job specific requirements.

# J-POP CENTER DETAIL



See photo on left



# BUY ONLINE )



5023 HAZEL JONES ROAD, BOSSIER CITY, LA 71111 800.747.8954 800.877.8746 FAX SALES@GORDON-INC.COM GORDON-INC.COM AN EMPLOYEE OWNED COMPANY

STATE METRY

<sup>1</sup> LEED is a registered trademark of the U.S. Green Building Council.

<sup>2</sup>Recycled Content Values vary from part to part. Contact Gordon for more information.