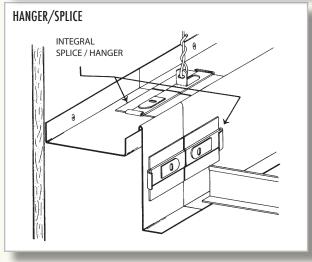

#### DESIGN ELEMENTS

- Available in extruded aluminum and brake form aluminum or steel
- Costs less than drywall construction
  - o Avoids the high labor cost of furring, taping, filling and painting.
  - All pockets can be pre-cut to size, pre-finished and completely fabricated ready to install.
- Integrates with suspended drywall or acoustical ceiling systems
- Provides structural support for shade pockets and can include removable closures for access
- Can integrate with lighting and provide an economical solution to traditional, high-cost light fixtures
- Available vented for HVAC
- Hanging & splicing
  - o Hangers, splices, end closures, and corners are designed for exact alignment and simple installation
- Pre-Finished
  - o Standard finishes that match all major grid manufacturers
  - Custom finishes