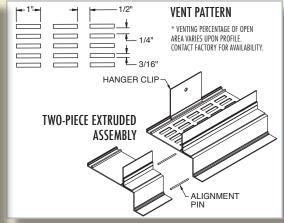

|
| 2-1/2" | 4-9/16"                | 3/4"                                                           |
| 4"     | 4-1/2"                 | 3/4"                                                           |
| 5"     | 5"                     | 1-1/16"                                                        |
|        | 3" 4" 1-1/2" 2-1/2" 4" | 3" 3"<br>4" 4"<br>1-1/2" 4-1/2"<br>2-1/2" 4-9/16"<br>4" 4-1/2" |

The chart above are profiles of similar shape like the CPA Profiles drawing to the left. \*No Splice Boss is included in the CPA-3030 profile. See Website for the actual drawings of these profiles.

## CPA-4515R



#### CPA-4045

#### CPA-4550R

#### CPA-3050







## CPA-3540

## EDS ANGLE

## ROLLER SHADE MASK









#### TWO-PIECE EXTRUDED ALUMINUM POCKETS





#### **DETAILS**









#### DETAILS







#### WE WELCOME CUSTOM PROFILES. CONTACT GORDON FOR MORE INFORMATION.

#### FINISHES

- Powder Coats
  - o Standard
  - o ACROGUARD® Enhanced Durability
  - O ACROGUARD® Textured
  - o ACROGUARD®-UVX Durable Exterior
  - $\circ \, ACROSTAT^{^{\scriptscriptstyle{TM}}} \, Antimic robial$
- Acrylic Water Base "Wet" Paints
  - o Standard
  - o Custom Matched
  - o Textured
- PVDF Organic Coatings
  - o 50% Resin-based
  - o 70% High Performance Resin-based

#### GREEN BY DESIGN

- Products contribute to LEED®1 certification
- 38.1% recycled aluminum extrusions
  - o 29.4% pre-consumer content
  - o 8.7% post consumer content
- Aluminum Coil 19% recycled
  - o 18% pre-consumer content
  - o 1% post consumer content
- Steel Coil 61.4% recycled
  -