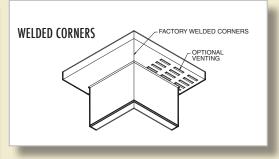

#### DESIGN ELEMENTS

- Available in extruded aluminum and brake form aluminum or steel
- Costs less than drywall construction
  - o Avoids the high labor cost of furring, taping, filling and painting.
  - All pockets can be pre-cut to size, pre-finished and completely fabricated ready to install.
- Integrates with suspended drywall or acoustical ceiling systems
- Provides structural support for shade pockets and can include removable closures for access
- Can integrate with lighting and provide an economical solution to traditional, high-cost light fixtures
- Available vented for HVAC
- Hanging & splicing
  - o Hangers, splices, end closures, and corners are designed for exact alignment and simple installation
- Pre-Finished
  - o Standard finishes that match all major grid manufacturers
  - Custom finishes