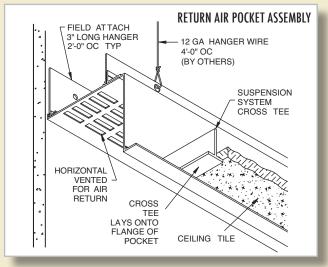

#### **APPLICATIONS**

- Ceiling transition to perimeter wall
- Conceals blinds, curtains, draperies, shades and screens
- Air return or supply
- Perimeter & ceiling transition lighting

#### DESIGN ELEMENTS

- Available in extruded aluminum and brake form aluminum or steel
- Costs less than drywall construction
  - o Avoids the high labor cost of furring, taping, filling and painting.
  - All pockets can be pre-cut to size, pre-finished and completely fabricated ready to install.
- Integrates with suspended drywall or acoustical ceiling systems
- Provides structural support for shade pockets and can include removable closures for access
- Can integrate with lighting and provide an economical solution to traditional, high-cost light fixtures
- Available vented for HVAC
- Hanging & splicing
  - o Hangers, splices, end closures, and corners are designed for exact alignment and simple installation
- Pre-Finished
  - o Standard finishes that match all major grid manufacturers
  - Custom finishes