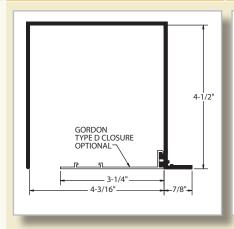

#### CPA PROFILES

| A      | В                      | С                                                              |
|--------|------------------------|----------------------------------------------------------------|
| 3"     | 3"                     | 15/16"                                                         |
| 4"     | 4"                     | 1"                                                             |
| 1-1/2" | 4-1/2"                 | 3/4"                                                           |
| 2-1/2" | 4-9/16"                | 3/4"                                                           |
| 4"     | 4-1/2"                 | 3/4"                                                           |
| 5"     | 5"                     | 1-1/16"                                                        |
|        | 3" 4" 1-1/2" 2-1/2" 4" | 3" 3"<br>4" 4"<br>1-1/2" 4-1/2"<br>2-1/2" 4-9/16"<br>4" 4-1/2" |

The chart above are profiles of similar shape like the CPA Profiles drawing to the left. \*No Splice Boss is included in the CPA-3030 profile. See Website for the actual drawings of these profiles.

#### CPA-4045