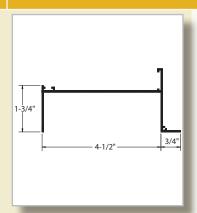

#### CPA PROFILES

| A      | В                      | С                                                              |
|--------|------------------------|----------------------------------------------------------------|
| 3"     | 3"                     | 15/16"                                                         |
| 4"     | 4"                     | 1"                                                             |
| 1-1/2" | 4-1/2"                 | 3/4"                                                           |
| 2-1/2" | 4-9/16"                | 3/4"                                                           |
| 4"     | 4-1/2"                 | 3/4"                                                           |
| 5"     | 5"                     | 1-1/16"                                                        |
|        | 3" 4" 1-1/2" 2-1/2" 4" | 3" 3"<br>4" 4"<br>1-1/2" 4-1/2"<br>2-1/2" 4-9/16"<br>4" 4-1/2" |

The chart above are profiles of similar shape like the CPA Profiles drawing to the left. \*No Splice Boss is included in the CPA-3030 profile. See Website for the actual drawings of these profiles.

#### CPA-3050