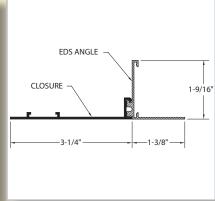

| 3/4"                                                           |
| 2-1/2" | 4-9/16"                | 3/4"                                                           |
| 4"     | 4-1/2"                 | 3/4"                                                           |
| 5"     | 5"                     | 1-1/16"                                                        |
|        | 3" 4" 1-1/2" 2-1/2" 4" | 3" 3"<br>4" 4"<br>1-1/2" 4-1/2"<br>2-1/2" 4-9/16"<br>4" 4-1/2" |

The chart above are profiles of similar shape like the CPA Profiles drawing to the left. \*No Splice Boss is included in the CPA-3030 profile. See Website for the actual drawings of these profiles.

## CPA-4515R



#### CPA-4045

#### CPA-4550R

#### CPA-3050







## CPA-3540

## EDS ANGLE

## ROLLER SHADE MASK









#### TWO-PIECE EXTRUDED ALUMINUM POCKETS





#### **DETAILS**









#### DETAILS







#### WE WELCOME CUSTOM PROFILES. CONTACT GORDON FOR MORE INFORMATION.

#### FINISHES

- Powder Coats
  - o Standard
  - o ACROGUARD® Enhanced Durability
  - O ACROGUARD® Textured
  - o ACROGUARD®-UVX Durable Exterior
  - $\circ \, ACROSTAT^{^{\scriptscriptstyle{TM}}} \, Antimic robial$
- Acrylic Water Base "Wet" Paints
  - o Standard
  - o Custom Matched
  - o Textured
- PVDF Organic Coatings
  - o 50% Resin-based
  - o 70% High Performance Resin-based

#### GREEN BY DESIGN

- Products contribute to LEED®1 certification
- 38.1% recycled aluminum extrusions
  - o 29.4% pre-consumer content
  - o 8.7% post consumer content
- Aluminum Coil 19% recycled
  - o 18% pre-consumer content
  - o 1% post