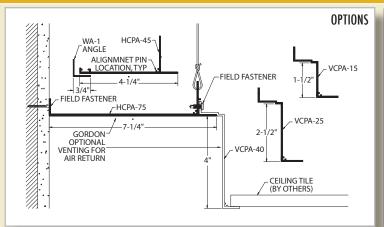

|
| 2-1/2" | 4-9/16"                | 3/4"                                                           |
| 4"     | 4-1/2"                 | 3/4"                                                           |
| 5"     | 5"                     | 1-1/16"                                                        |
|        | 3" 4" 1-1/2" 2-1/2" 4" | 3" 3"<br>4" 4"<br>1-1/2" 4-1/2"<br>2-1/2" 4-9/16"<br>4" 4-1/2" |

The chart above are profiles of similar shape like the CPA Profiles drawing to the left. \*No Splice Boss is included in the CPA-3030 profile. See Website for the actual drawings of these profiles.

## CPA-4515R



#### CPA-4045

#### CPA-4550R

#### CPA-3050







## CPA-3540

## EDS ANGLE

## ROLLER SHADE MASK









#### TWO-PIECE EXTRUDED ALUMINUM POCKETS





#### **DETAILS**









#### DETAILS







#### WE WELCOME CUSTOM PROFILES. CONTACT GORDON FOR MORE INFORMATION.

#### FINISHES

- Powder Coats
  - o Standard
  - o ACROGUARD® Enhanced Durability
  - O ACROGUARD® Textured
  - o ACROGUARD®-UVX Durable Exterior
  - $\circ \, ACROSTAT^{^{\scriptscriptstyle{TM}}} \, Antimic robial$
- Acrylic Water Base "Wet" Paints
  - o Standard
  - o Custom Matched
  - o Textured
- PVDF Organic Coatings
  - o 50% Resin-based
  - o 70% High Performance Resin-based

#### GREEN BY DESIGN

- Products contribute to LEED®1 certification
- 38.1% recycled aluminum extrusions
  - o 29.4% pre-consumer content
  - o 8.7% post consumer content
- Aluminum Coil 19% recycled
  - o 18% pre-consumer content
  - o 1% post consumer content
- Steel Coil 61.4% recycled