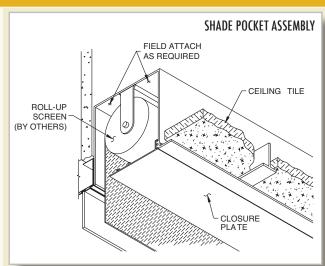

#### **APPLICATIONS**

- Ceiling transition to perimeter wall
- Conceals blinds, curtains, draperies, shades and screens
- Air return or supply
- Perimeter & ceiling transition lighting

#### DESIGN ELEMENTS

- Available in extruded aluminum and brake form aluminum or steel
- Costs less than drywall construction
  - o Avoids the high labor cost of furring, taping, filling and painting.
  - All pockets can be pre-cut to size, pre-finished and completely fabricated ready to install.
- Integrates with suspended drywall or acoustical ceiling systems
- Provides structural support for shade pockets and can include removable closures for access
- Can integrate with lighting and provide an economical solution to traditional, high-cost light fixtures
- Available vented for HVAC
- Hanging & splicing
  - o Hangers, splices, end closures, and corners are designed for exact alignment and simple installation
- Pre-Finished
  - o Standard finishes that match all major grid manufacturers
  - Custom finishes