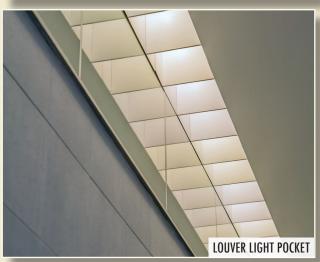

#### **APPLICATIONS**

- Ceiling transition to perimeter wall
- Conceals blinds, curtains, draperies, shades and screens
- Air return or supply
- Perimeter & ceiling transition lighting

#### DESIGN ELEMENTS

- Available in extruded aluminum and brake form aluminum or steel
- Costs less than drywall construction
  - o Avoids the high labor cost of furring, taping, filling and painting.
  - All pockets can be pre-cut to size, pre-finished and completely fabricated ready to install.
- Integrates with suspended drywall or acoustical ceiling systems
- Provides structural support for shade pockets and can include removable closures for access
- Can integrate with lighting and provide an economical solution to traditional, high-cost light fixtures
- Available vented for HVAC
- Hanging & splicing
  - o Hangers, splices, end closures, and corners are designed for exact alignment and simple installation
- Pre-Finished
  - o Standard finishes that match all major grid manufacturers
  - Custom finishes