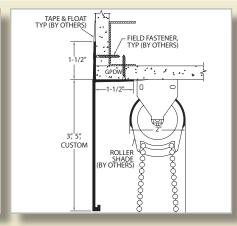

| 3/4"                                                           |
| 2-1/2" | 4-9/16"                | 3/4"                                                           |
| 4"     | 4-1/2"                 | 3/4"                                                           |
| 5"     | 5"                     | 1-1/16"                                                        |
|        | 3" 4" 1-1/2" 2-1/2" 4" | 3" 3"<br>4" 4"<br>1-1/2" 4-1/2"<br>2-1/2" 4-9/16"<br>4" 4-1/2" |

The chart above are profiles of similar shape like the CPA Profiles drawing to the left. \*No Splice Boss is included in the CPA-3030 profile. See Website for the actual drawings of these profiles.

## CPA-4515R



#### CPA-4045

#### CPA-4550R

#### CPA-3050







## CPA-3540

## EDS ANGLE

## ROLLER SHADE MASK









#### TWO-PIECE EXTRUDED ALUMINUM POCKETS





#### **DETAILS**









#### DETAILS







#### WE WELCOME CUSTOM PROFILES. CONTACT GORDON FOR MORE INFORMATION.

#### FINISHES

- Powder Coats
  - o Standard
  - o ACROGUARD® Enhanced Durability
  - O ACROGUARD® Textured
  - o ACROGUARD®-UVX Durable Exterior
  - $\circ \, ACROSTAT^{^{\scriptscriptstyle{TM}}} \, Antimic robial$
- Acrylic Water Base "Wet" Paints
  - o Standard
  - o Custom Matched
  - o Textured
- PVDF Organic Coatings
  - o 50% Resin-based
  - o 70% High Performance Resin-based

#### GREEN BY DESIGN

- Products contribute to LEED®1 certification
- 38.1% recycled aluminum extrusions
  - o 29.4% pre-consumer content
  - o 8.7% post consumer content
- Aluminum Coil 19% recycled
  - o 18% pre-consumer content
  - o 1% post c