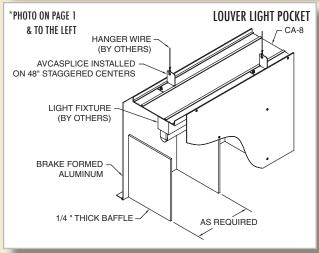

#### **APPLICATIONS**

- Ceiling transition to perimeter wall
- Conceals blinds, curtains, draperies, shades and screens
- Air return or supply
- Perimeter & ceiling transition lighting

#### DESIGN ELEMENTS

- Available in extruded aluminum and brake form aluminum or steel
- Costs less than drywall construction
  - o Avoids the high labor cost of furring, taping, filling and painting.
  - All pockets can be pre-cut to size, pre-finished and completely fabricated ready to install.
- Integrates with suspended drywall or acoustical ceiling systems
- Provides structural support for shade pockets and can include removable closures for access
- Can integrate with lighting and provide an economical solution to traditional, high-cost light fixtures
- Available vented for HVAC
- Hanging & splicing
  - o Hangers, splices, end closures, and corners are designed for exact alignment and simple installation
- Pre-Finished
  - o Standard finishes that match all major grid manufacturers
  - Custom finishes