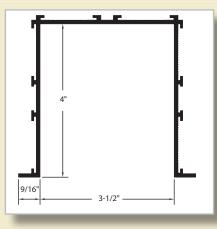

## EXTRUDED ALUMINUM POCKETS

#### CPA PROFILES

| A      | В                      | С                                                              |
|--------|------------------------|----------------------------------------------------------------|
| 3"     | 3"                     | 15/16"                                                         |
| 4"     | 4"                     | 1"                                                             |
| 1-1/2" | 4-1/2"                 | 3/4"                                                           |
| 2-1/2" | 4-9/16"                | 3/4"                                                           |
| 4"     | 4-1/2"                 | 3/4"                                                           |
| 5"     | 5"                     | 1-1/16"                                                        |
|        | 3" 4" 1-1/2" 2-1/2" 4" | 3" 3"<br>4" 4"<br>1-1/2" 4-1/2"<br>2-1/2" 4-9/16"<br>4" 4-1/2" |

The chart above are profiles of similar shape like the CPA Profiles drawing to the left. \*No Splice Boss is included in the CPA-3030 profile. See Website for the actual drawings of these profiles.