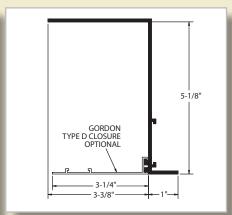

|
| 1-1/2" | 4-1/2"                 | 3/4"                                                           |
| 2-1/2" | 4-9/16"                | 3/4"                                                           |
| 4"     | 4-1/2"                 | 3/4"                                                           |
| 5"     | 5"                     | 1-1/16"                                                        |
|        | 3" 4" 1-1/2" 2-1/2" 4" | 3" 3"<br>4" 4"<br>1-1/2" 4-1/2"<br>2-1/2" 4-9/16"<br>4" 4-1/2" |

The chart above are profiles of similar shape like the CPA Profiles drawing to the left. \*No Splice Boss is included in the CPA-3030 profile. See Website for the actual drawings of these profiles.

## CPA-4515R



#### CPA-4045

#### CPA-4550R

#### CPA-3050







## CPA-3540

## EDS ANGLE

## ROLLER SHADE MASK









#### TWO-PIECE EXTRUDED ALUMINUM POCKETS





#### **DETAILS**









#### DETAILS







#### WE WELCOME CUSTOM PROFILES. CONTACT GORDON FOR MORE INFORMATION.

#### FINISHES

- Powder Coats
  - o Standard
  - o ACROGUARD® Enhanced Durability
  - O ACROGUARD® Textured
  - o ACROGUARD®-UVX Durable Exterior
  - $\circ \, ACROSTAT^{^{\scriptscriptstyle{TM}}} \, Antimic robial$
- Acrylic Water Base "Wet" Paints
  - o Standard
  - o Custom Matched
  - o Textured
- PVDF Organic Coatings
  - o 50% Resin-based
  - o 70% High Performance Resin-based

#### GREEN BY DESIGN

- Products contribute to LEED®1 certification
- 38.1% recycled aluminum extrusions
  - o 29.4% pre-consumer content
  - o 8.7% post consumer content
- Aluminum Coil 19%