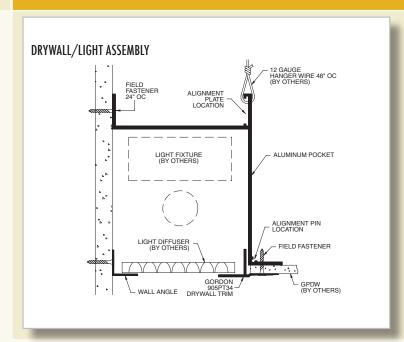

#### **APPLICATIONS**

- Ceiling transition to perimeter wall
- Conceals blinds, curtains, draperies, shades and screens
- Air return or supply
- Perimeter & ceiling transition lighting

#### DESIGN ELEMENTS

- Available in extruded aluminum and brake form aluminum or steel
- Costs less than drywall construction
  - o Avoids the high labor cost of furring, taping, filling and painting.
  - All pockets can be pre-cut to size, pre-finished and completely fabricated ready to install.
- Integrates with suspended drywall or acoustical ceiling systems
- Provides structural support for shade pockets and can include removable closures for access
- Can integrate with lighting and provide an economical solution to traditional, high-cost light fixtures
- Available vented for HVAC
- Hanging & splicing
  - o Hangers, splices, end closures, and corners are designed for exact alignment and simple installation
- Pre-Finished
  - o Standard finishes that match all major grid manufacturers
  - Custom finishes