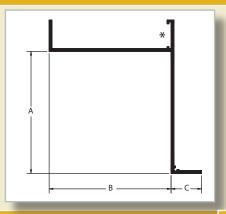

#### CPA PROFILES

| A      | В                      | С                                                              |
|--------|------------------------|----------------------------------------------------------------|
| 3"     | 3"                     | 15/16"                                                         |
| 4"     | 4"                     | 1"                                                             |
| 1-1/2" | 4-1/2"                 | 3/4"                                                           |
| 2-1/2" | 4-9/16"                | 3/4"                                                           |
| 4"     | 4-1/2"                 | 3/4"                                                           |
| 5"     | 5"                     | 1-1/16"                                                        |
|        | 3" 4" 1-1/2" 2-1/2" 4" | 3" 3"<br>4" 4"<br>1-1/2" 4-1/2"<br>2-1/2" 4-9/16"<br>4" 4-1/2" |

The chart above are profiles of similar shape like the CPA Profiles drawing to the left. \*No Splice Boss is included in the CPA-3030 profile. See Website for the actual drawings of these profiles.