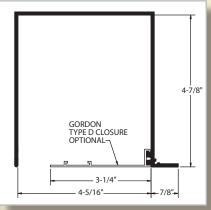

#### CPA PROFILES

| A      | В                      | С                                                              |
|--------|------------------------|----------------------------------------------------------------|
| 3"     | 3"                     | 15/16"                                                         |
| 4"     | 4"                     | 1"                                                             |
| 1-1/2" | 4-1/2"                 | 3/4"                                                           |
| 2-1/2" | 4-9/16"                | 3/4"                                                           |
| 4"     | 4-1/2"                 | 3/4"                                                           |
| 5"     | 5"                     | 1-1/16"                                                        |
|        | 3" 4" 1-1/2" 2-1/2" 4" | 3" 3"<br>4" 4"<br>1-1/2" 4-1/2"<br>2-1/2" 4-9/16"<br>4" 4-1/2" |

The chart above are profiles of similar shape like the CPA Profiles drawing to the left. \*No Splice Boss is included in the CPA-3030 profile. See Website for the actual drawings of these profiles.

#### CPA-4550R