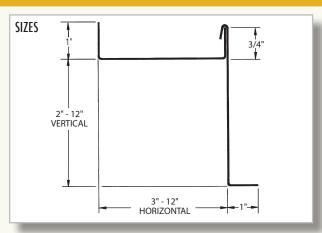

#### CPA PROFILES

| A      | В                      | С                                                              |
|--------|------------------------|----------------------------------------------------------------|
| 3"     | 3"                     | 15/16"                                                         |
| 4"     | 4"                     | 1"                                                             |
| 1-1/2" | 4-1/2"                 | 3/4"                                                           |
| 2-1/2" | 4-9/16"                | 3/4"                                                           |
| 4"     | 4-1/2"                 | 3/4"                                                           |
| 5"     | 5"                     | 1-1/16"                                                        |
|        | 3" 4" 1-1/2" 2-1/2" 4" | 3" 3"<br>4" 4"<br>1-1/2" 4-1/2"<br>2-1/2" 4-9/16"<br>4" 4-1/2" |

The chart above are profiles of similar shape like the CPA Profiles drawing to the left. \*No Splice Boss is included in the CPA-3030 profile. See Website for the actual drawings of these profiles.