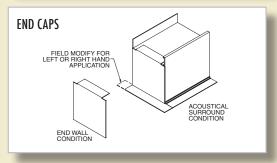

#### DESIGN ELEMENTS

- Available in extruded aluminum and brake form aluminum or steel
- Costs less than drywall construction
  - o Avoids the high labor cost of furring, taping, filling and painting.
  - All pockets can be pre-cut to size, pre-finished and completely fabricated ready to install.
- Integrates with suspended drywall or acoustical ceiling systems
- Provides structural support for shade pockets and can include removable closures for access
- Can integrate with lighting and provide an economical solution to traditional, high-cost light fixtures
- Available vented for HVAC
- Hanging & splicing
  - o Hangers, splices, end closures, and corners are designed for exact alignment and simple installation
- Pre-Finished
  - o Standard finishes that match all major grid manufacturers
  - Custom finishes