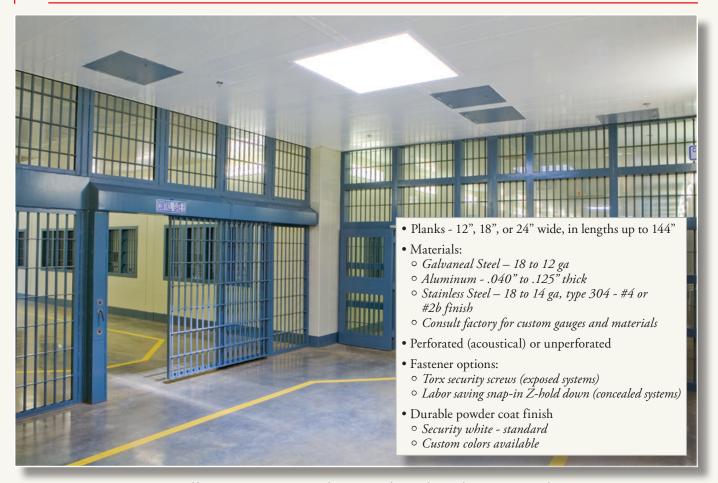

#### CEL·LINE® CEILINGS

- Heavy gauge steel or aluminum planks with matching angle and tee suspension systems for unsupervised areas. Perforated planks with acoustical media provides noise control.
  - o Cells
  - Holding Areas
  - · Showers / Toilets
  - Visitation Areas
  - Dayrooms
- Interlocking design prohibits passage of contraband to the plenum
- Factory finished components
- Specialized systems available:
  - o U.S. Marshals Service Facilities (USMS)
  - State of New York Dept. of Correctional Service Facilities (OGS)
  - City of New York Dept. of Corrections

    Facilities