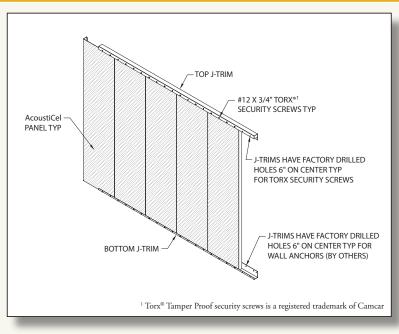

# AcoustiCel<sup>TM</sup>

### METAL WALL SYSTEMS FOR SECURITY ENVIRONMENTS

### ACOUSTICELTM WALL SYSTEMS

- Durable, acoustical and secure
- Heavy gauge steel or aluminum planks with matching angle. Perforated planks with acoustical media provides noise control.
  - Cells
  - o Gymnasiums
  - Holding Areas
  - · Showers / Toilets
  - Visitation Areas
  - $\circ$  Dayrooms
- Interlocking design prohibits passage of contraband
- Factory finished components