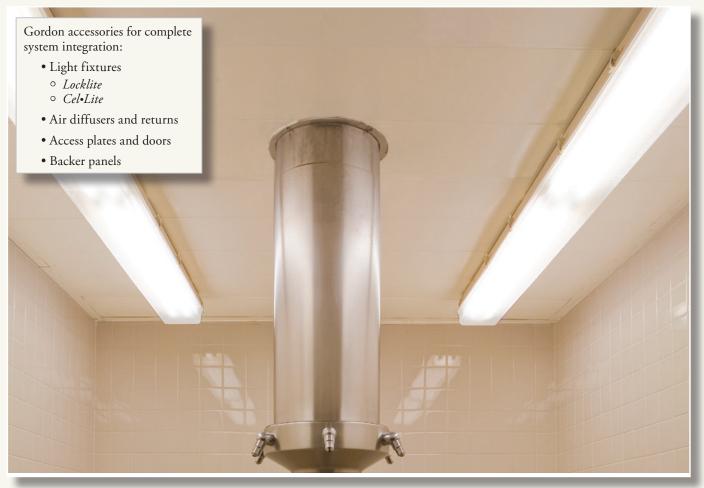

ucational and training activities, counseling, dining, and other directly administered programs, thus reinforcing the need for improved acoustical performance.

Silence in the courtroom is an absolute requirement. Holding cells adjacent to courtrooms should include acoustical security ceilings and walls to isolate noise.

Gordon systems are available in a variety of finishes and gauges of materials. As a premier manufacturer of specialty metal architectural ceilings and wall systems, Gordon is uniquely capable of custom manufacturing products specific to your project requirements.

Gordon also maintains membership in the United States Green Building Council (USGBC) and can help gain credits for projects seeking LEED certification.

Call us today for assistance.









# **ACCESSORIES**





### Cel-Line®

## GORDON

#### METAL PLANK CEILINGS FOR HIGH SECURITY ENVIRONMENTS



### Installation Savings with cut to length Cel•Line panels.

#### CEL·LINE® CEILINGS

- Heavy gauge steel or aluminum planks with matching angle and tee suspension systems for unsupervised areas. Perforated planks with acoustical media provides noise control.
  - o Cells
  - Holding Areas
  - · Showers / Toilets
  - Visitation Areas
  - Dayrooms
- Interlocking design prohibits passage of contraband to the plenum
- Factory finished components
- Specialized systems available:
  - o U.S. Marshals Service Facilities (USMS)
  - State of New York Dept. of Correctional Service Facilities (OGS)
  - City of New York Dept. of Corrections

    Facilities



# Lockdown®



### METAL PANEL CEILINGS FOR SUPERVISED