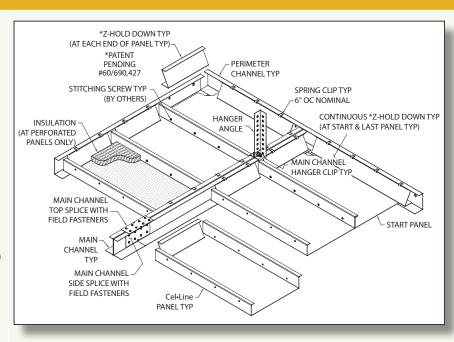

### Installation Savings with cut to length Cel•Line panels.

#### CEL·LINE® CEILINGS

- Heavy gauge steel or aluminum planks with matching angle and tee suspension systems for unsupervised areas. Perforated planks with acoustical media provides noise control.
  - o Cells
  - Holding Areas
  - · Showers / Toilets
  - Visitation Areas
  - Dayrooms
- Interlocking design prohibits passage of contraband to the plenum
- Factory finished components
- Specialized systems available:
  - o U.S. Marshals Service Facilities (USMS)
  - State of New York Dept. of Correctional Service Facilities (OGS)
  - City of New York Dept. of Corrections