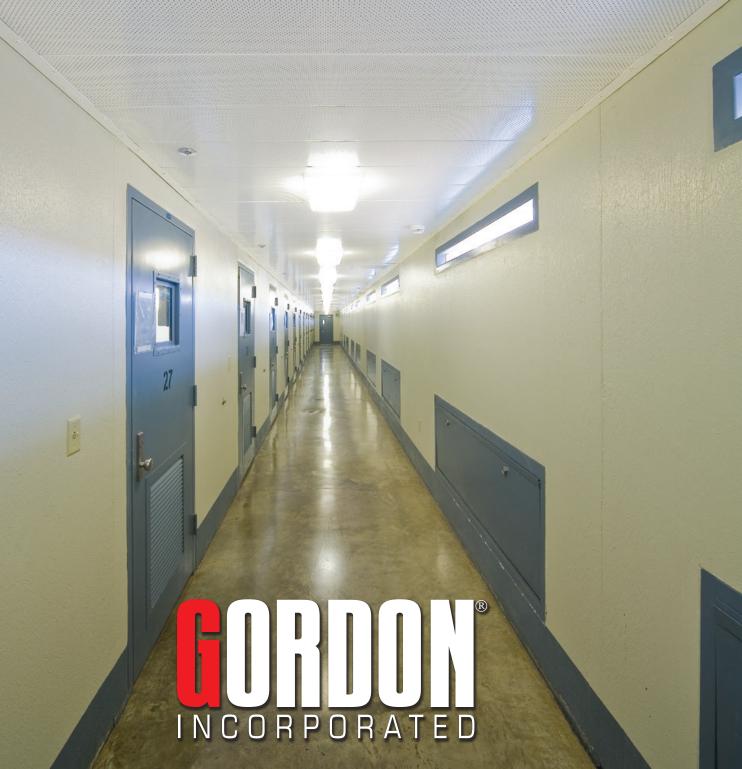

#### METAL SECURITY CEILING AND WALL SYSTEMS

Gordon Corrections, A Division of Gordon, Inc., is the leader in the design and manufacture of specialty metal security ceiling and wall systems. Gordon also provides accessory components to complement the system.

Gordon's, Lockdown® and Cel•Line®, are well known throughout the Corrections / Security industry for their performance, quality, and ease of installation. These ceiling systems have been successfully utilized in over 5,400,000 square feet of security environments in more than 500 prisons, courthouses, and jails.

Perforated ceilings and walls, that include acoustical media, provide:

- Improved acoustical performance
- o Decreased reverberation time
- o Improved speech intelligibility
- A safer environment and reduced stress for staff and inmates
- A higher quality living condition for inmates
- Increased possibilities for rehabilitation