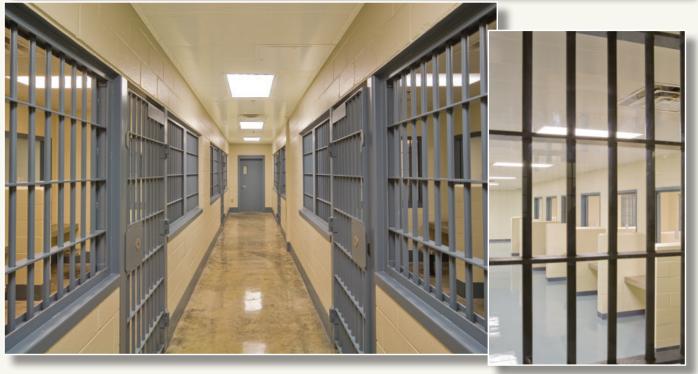

#### METAL SECURITY CEILING AND WALL SYSTEMS

Gordon Corrections, A Division of Gordon, Inc., is the leader in the design and manufacture of specialty metal security ceiling and wall systems. Gordon also provides accessory components to complement the system.

Gordon's, Lockdown® and Cel•Line®, are well known throughout the Corrections / Security industry for their performance, quality, and ease of installation. These ceiling systems have been successfully utilized in over 5,400,000 square feet of security environments in more than 500 prisons, courthouses, and jails.