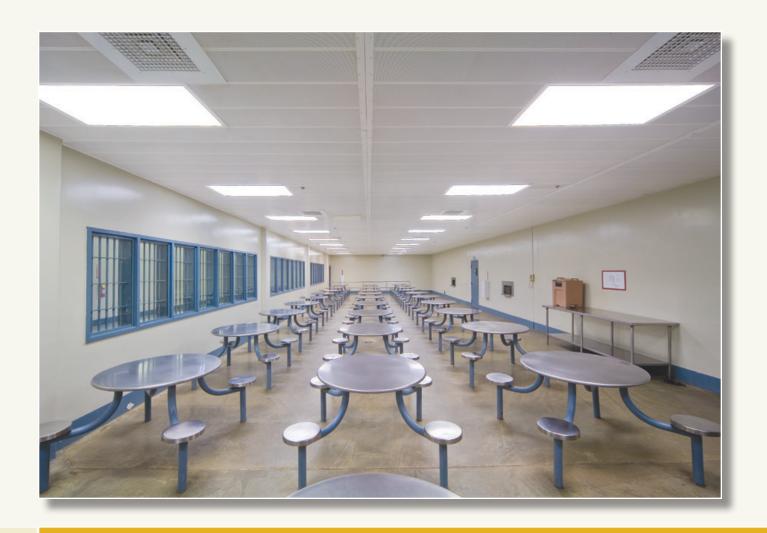

#### METAL SECURITY CEILING AND WALL SYSTEMS

Gordon Corrections, A Division of Gordon, Inc., is the leader in the design and manufacture of specialty metal security ceiling and wall systems. Gordon also provides accessory components to complement the system.

Gordon's, Lockdown® and Cel•Line®, are well known throughout the Corrections / Security industry for their performance, quality, and ease of installation. These ceiling systems have been successfully utilized in over 5,400,000 square feet of security environments in more than 500 prisons, courthouses, and jails.

Perforated ceilings and walls, that include acoustical media, provide:

- Improved acoustical performance
- o Decreased reverberation time
- o Improved speech intelligibility
- A safer environment and reduced stress for staff and inmates
- A higher quality living condition for inmates
- Increased possibilities for rehabilitation

Frequently, dayrooms and other supervised areas are used for educational and training activities, counseling, dining, and other directly administered programs, thus reinforcing the need for improved acoustical performance.

#### CEL·LINE® CEILINGS

- Heavy gauge steel or aluminum planks with matching angle and tee suspension systems for unsupervised areas. Perforated planks with acoustical media provides noise control.
  - o Cells
  - Holding Areas
  - · Showers / Toilets
  - Visitation Areas
  - Dayrooms
- Interlocking design prohibits passage of contraband to the plenum
- Factory finished components
- Specialized systems available:
  - o U.S. Marshals Service Facilities (USMS)
  - State of New York Dept. of Correctional Service Facilities (OGS)
  - City of New York Dept. of Corrections

#### Lockdown® CEILINGS

- Tamper evident grid-based system
- Heavy gauge steel or aluminum panels lock into the grid restricting system breech and concealing contraband. Perforated panels with acoustical media provide noise control.
  - o Visitation Areas
  - o Dayrooms
- Factory finished components