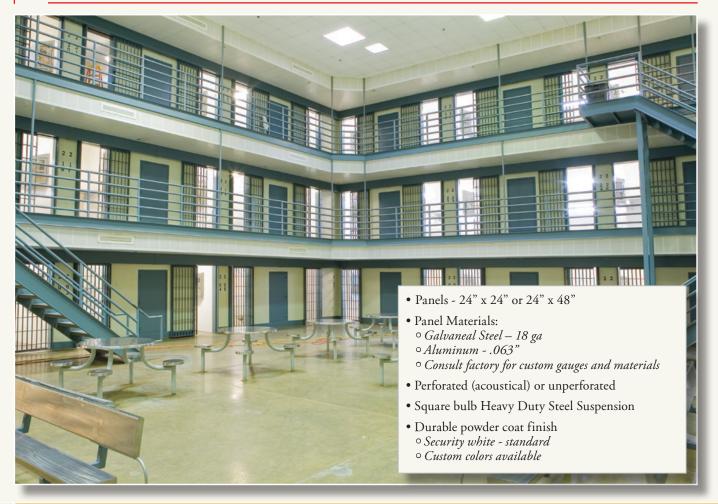

# Lockdown®

### METAL PANEL CEILINGS FOR SUPERVISED SECURITY ENVIRONMENTS

#### Lockdown® CEILINGS

- Tamper evident grid-based system
- Heavy gauge steel or aluminum panels lock into the grid restricting system breech and concealing contraband. Perforated panels with acoustical media provide noise control.
  - o Visitation Areas
  - o Dayrooms
- Factory finished components