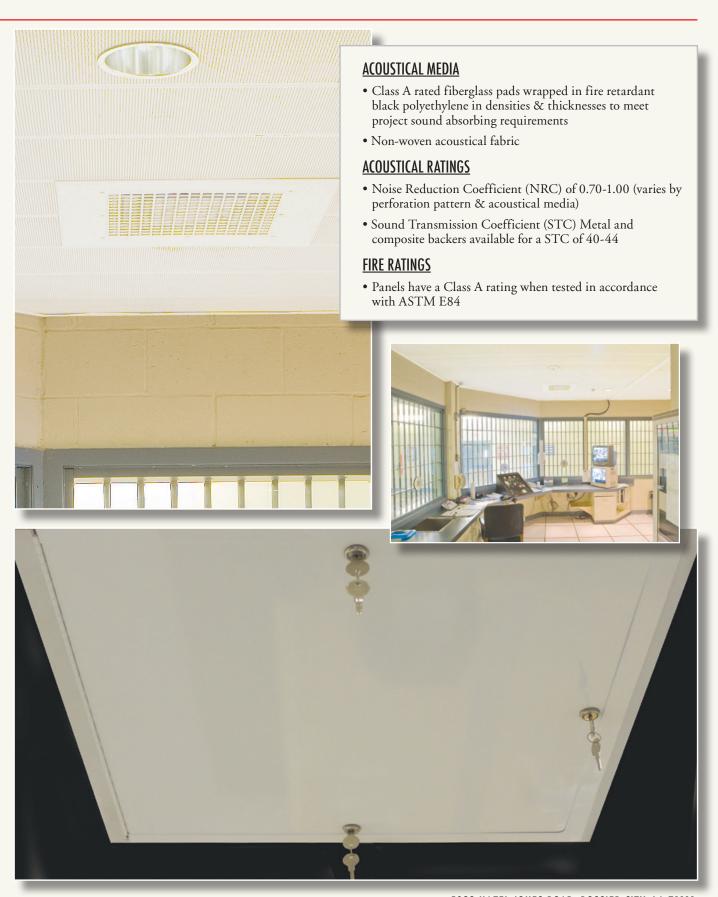

Perforated ceilings and walls, that include acoustical media, provide:

- Improved acoustical performance
- o Decreased reverberation time
- o Improved speech intelligibility
- A safer environment and reduced stress for staff and inmates
- A higher quality living condition for inmates
- Increased possibilities for rehabilitation