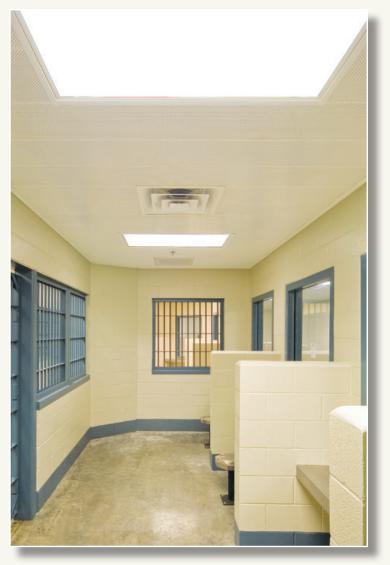

#### CEL·LINE® CEILINGS

- Heavy gauge steel or aluminum planks with matching angle and tee suspension systems for unsupervised areas. Perforated planks with acoustical media provides noise control.
  - o Cells
  - Holding Areas
  - · Showers / Toilets
  - Visitation Areas
  - Dayrooms
- Interlocking design prohibits passage of contraband to the plenum
- Factory finished components
- Specialized systems available:
  - o U.S. Marshals Service Facilities (USMS)
  - State of New York Dept. of Correctional Service Facilities (OGS)
  - City of New York Dept. of Corrections

#### Lockdown® CEILINGS

- Tamper evident grid-based system
- Heavy gauge steel or aluminum panels lock into the grid restricting system breech and concealing contraband. Perforated panels with acoustical media provide noise control.
  - o Visitation Areas
  - o Dayrooms
- Factory finished components