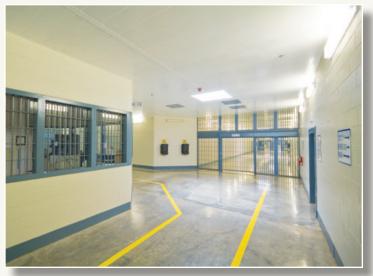

Silence in the courtroom is an absolute requirement. Holding cells adjacent to courtrooms should include acoustical security ceilings and walls to isolate noise.

Gordon systems are available in a variety of finishes and gauges of materials. As a premier manufacturer of specialty metal architectural ceilings and wall systems, Gordon is uniquely capable of custom manufacturing products specific to your project requirements.