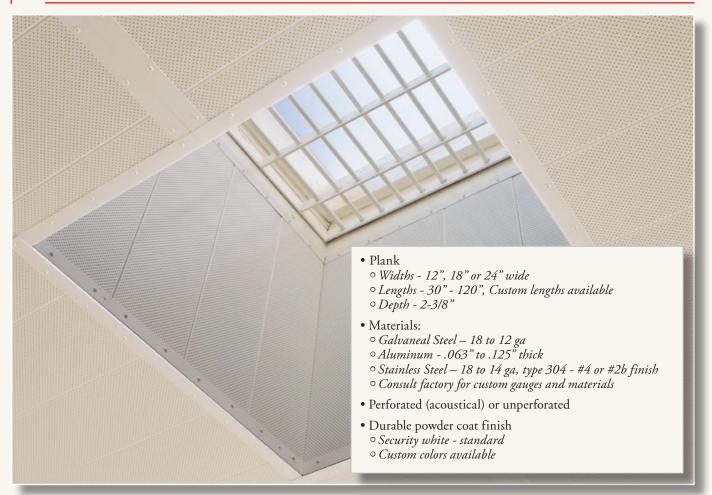

#### METAL PLANK CEILINGS FOR HIGH SECURITY ENVIRONMENTS

### Installation Savings with cut to length Cel•Line panels.

#### CEL·LINE® CEILINGS

- Heavy gauge steel or aluminum planks with matching angle and tee suspension systems for unsupervised areas. Perforated planks with acoustical media provides noise control.
  - o Cells
  - Holding Areas
  - · Showers / Toilets
  - Visitation Areas
  - Dayrooms
- Interlocking design prohibits passage of contraband to the plenum
- Factory finished components
- Specialized systems available:
  - o U.S. Marshals Service Facilities (USMS)
  - State of New York Dept. of Correctional Service Facilities (OGS)
  - City of New York Dept. of Corrections

    Facilities