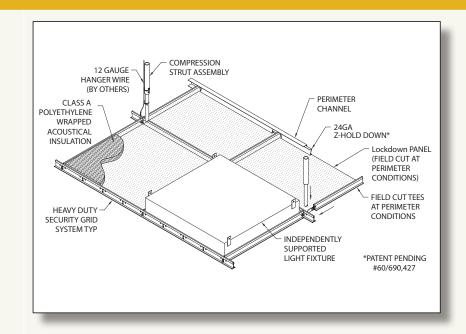

# Lockdown®

### METAL PANEL CEILINGS FOR SUPERVISED SECURITY ENVIRONMENTS

#### Lockdown® CEILINGS

- Tamper evident grid-based system
- Heavy gauge steel or aluminum panels lock into the grid restricting system breech and concealing contraband. Perforated panels with acoustical media provide noise control.
  - o Visitation Areas
  - o Dayrooms
- Factory finished components