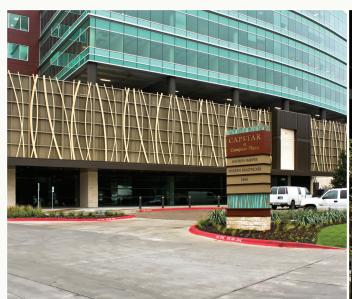

# DETAILS

Gordon provided Wall Systems, Column Enclosures, and Trims featuring:

- MILLENNIUM® Tubular Expanded Aluminum Panels, 40% Open Area, 1/4" Thick
- Custom Fabricated 1/4" Aluminum "Grass Blades"
- Extruded Aluminum "J" Trims
- Extruded Aluminum "R" Series Soffit Vent Trims
- Painted Screws
- Specialty Exterior Finish

#### **PROJECT**

CAPSTAR at Compass Plaza Austin, TX