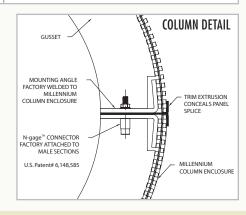

# DETAILS

Gordon provided Wall Systems, Column Enclosures, and Trims featuring:

- MILLENNIUM® Tubular Expanded Aluminum Panels, 40% Open Area, 1/4" Thick
- Custom Fabricated 1/4" Aluminum "Grass Blades"
- Extruded Aluminum "J" Trims
- Extruded Aluminum "R" Series Soffit Vent Trims
- Painted Screws
- Specialty Exterior Finish