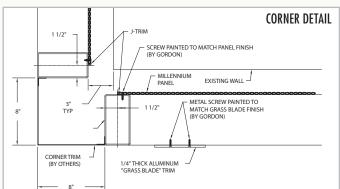

# DETAILS

Gordon provided Wall Systems, Column Enclosures, and Trims featuring:

- MILLENNIUM® Tubular Expanded Aluminum Panels, 40% Open Area, 1/4" Thick
- Custom Fabricated 1/4" Aluminum "Grass Blades"
- Extruded Aluminum "J" Trims
- Extruded Aluminum "R" Series Soffit Vent Trims
- Painted Screws
- Specialty Exterior Finish