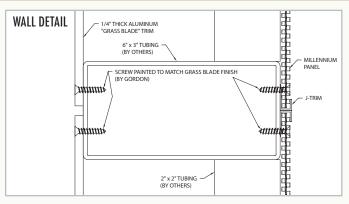

# DETAILS

Gordon provided Wall Systems, Column Enclosures, and Trims featuring:

- MILLENNIUM® Tubular Expanded Aluminum Panels, 40% Open Area, 1/4" Thick
- Custom Fabricated 1/4" Aluminum "Grass Blades"
- Extruded Aluminum "J" Trims
- Extruded Aluminum "R" Series Soffit Vent Trims
- Painted Screws
- Specialty Exterior Finish