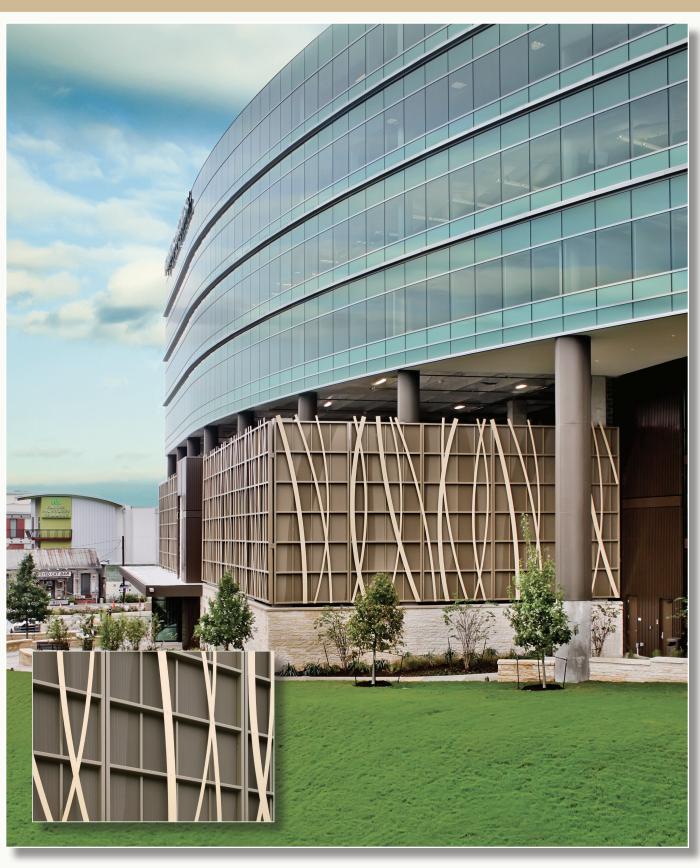

# EXTERIOR FINISHES

CAPSTAR AT COMPASS PLAZA

GORDONEXTERIORS.COM

# DETAILS

Gordon provided Wall Systems, Column Enclosures, and Trims featuring:

- MILLENNIUM® Tubular Expanded Aluminum Panels, 40% Open Area, 1/4" Thick
- Custom Fabricated 1/4" Aluminum "Grass Blades"
- Extruded Aluminum "J" Trims
- Extruded Aluminum "R" Series Soffit Vent Trims
- Painted Screws
- Specialty Exterior Finish