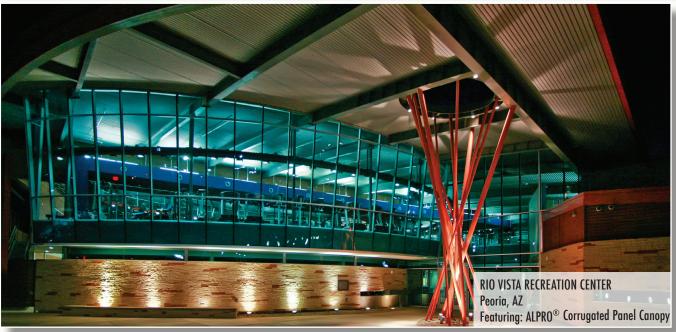

#### DESIGN APPLICATIONS

- Soffits
- Column Enclosures
- Wall Panel Systems
- Fascia Systems
- Rain Screens
- Spandrel Panels
- Light Shelves
- Perforated Panels
- Acoustical Treatments
- Porte Cocheres
- Canopies
- Sunscreens