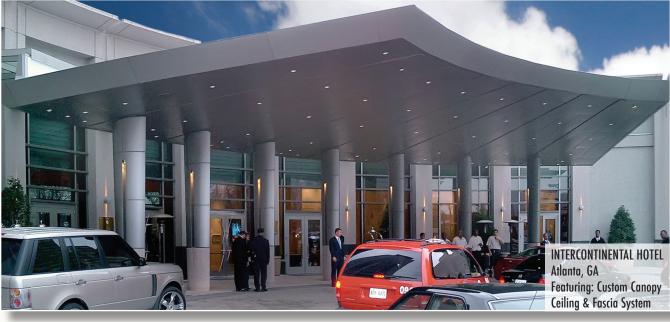

#### DESIGN APPLICATIONS

- Soffits
- Column Enclosures
- Wall Panel Systems
- Fascia Systems
- Rain Screens
- Spandrel Panels
- Light Shelves
- Perforated Panels
- Acoustical Treatments
- Porte Cocheres
- Canopies
- Sunscreens

- ALPRO® Corrugated Systems
- MILLENNIUM® Systems
- Screen Walls
- Soffit Vents
- Louvers
- **Exterior Accents**
- Plaster Trims
- Extruded Aluminum Suspension
- Signage
- Sun Shades
- **Trellis**