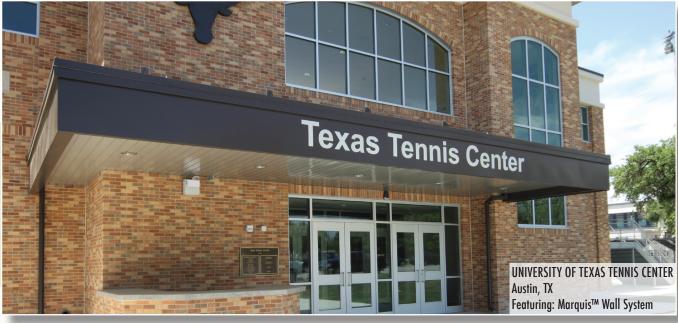

#### DESIGN APPLICATIONS

- Soffits
- Column Enclosures
- Wall Panel Systems
- Fascia Systems
- Rain Screens
- Spandrel Panels
- Light Shelves
- Perforated Panels
- Acoustical Treatments
- Porte Cocheres
- Canopies
- Sunscreens