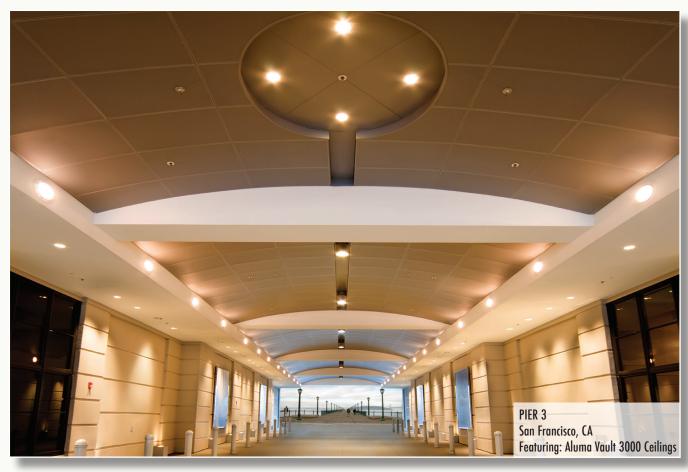

#### DESIGN APPLICATIONS

- Soffits
- Column Enclosures
- Wall Panel Systems
- Fascia Systems
- Rain Screens
- Spandrel Panels
- Light Shelves
- Perforated Panels
- Acoustical Treatments
- Porte Cocheres
- Canopies
- Sunscreens