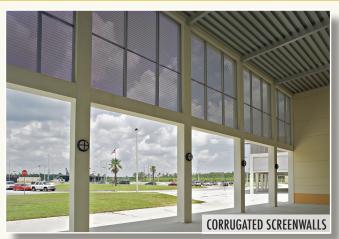

#### DESIGN APPLICATIONS

- Soffits
- Column Enclosures
- Wall Panel Systems
- Fascia Systems
- Rain Screens
- Spandrel Panels
- Light Shelves
- Perforated Panels
- Acoustical Treatments
- Porte Cocheres
- Canopies
- Sunscreens

- ALPRO® Corrugated Systems
- MILLENNIUM® Systems
- Screen Walls
- Soffit Vents
- Louvers
- **Exterior Accents**
- Plaster Trims
- Extruded Aluminum Suspension
- Signage
- Sun Shades
- **Trellis**