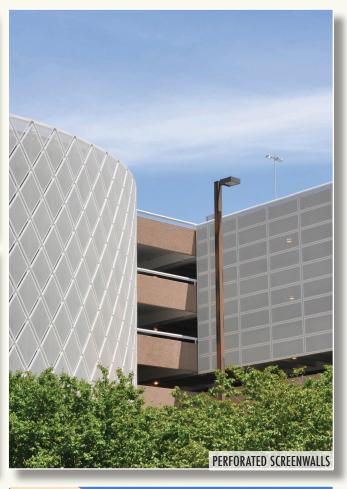

#### DESIGN APPLICATIONS

- Soffits
- Column Enclosures
- Wall Panel Systems
- Fascia Systems
- Rain Screens
- Spandrel Panels
- Light Shelves
- Perforated Panels
- Acoustical Treatments
- Porte Cocheres
- Canopies
- Sunscreens

- ALPRO® Corrugated Systems
- MILLENNIUM® Systems
- Screen Walls
- Soffit Vents
- Louvers
- **Exterior Accents**
- Plaster Trims
- Extruded Aluminum Suspension
- Signage
- Sun Shades
- **Trellis**