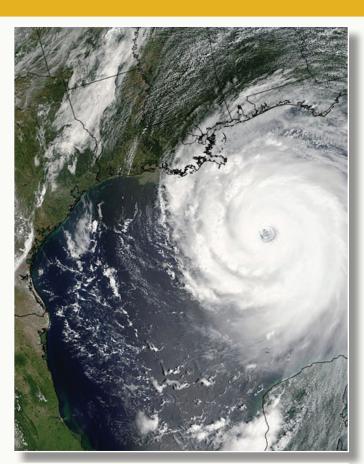

- Design Load Performance
- Meets the applicable requirements of Florida Building Code Test Protocols of design loads of +/- 125 psf
  - o Large and Small Missile Impact Resistant
  - o Hurricane Resistant up to Category 5
  - ° Tornado Resistant up to F4 (<222 MPH)
- Designed to maintain building integrity
- Sleek and Stable