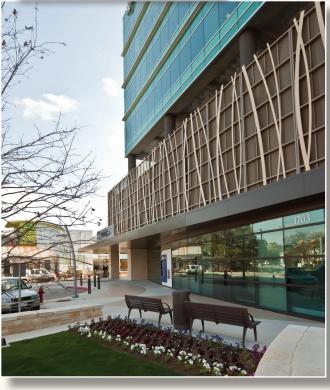

#### DESIGN APPLICATIONS

- Soffits
- Column Enclosures
- Wall Panel Systems
- Fascia Systems
- Rain Screens
- Spandrel Panels
- Light Shelves
- Perforated Panels
- Acoustical Treatments
- Porte Cocheres
- Canopies
- Sunscreens

- ALPRO® Corrugated Systems
- MILLENNIUM® Systems
- Screen Walls
- Soffit Vents
- Louvers
- **Exterior Accents**
- Plaster Trims
- Extruded Aluminum Suspension
- Signage
- Sun Shades
- **Trellis**