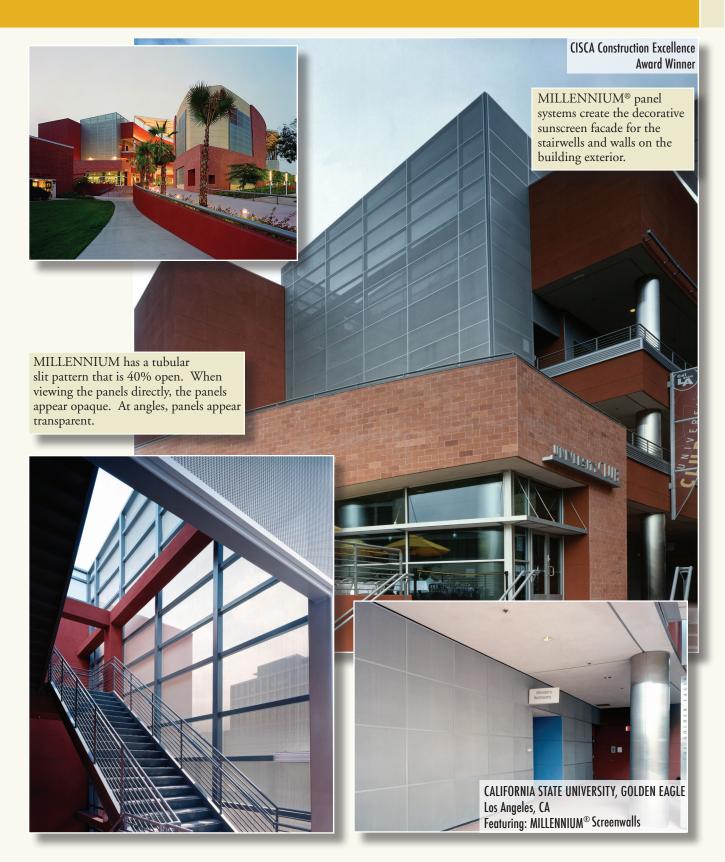

- ALPRO® Corrugated Systems
- MILLENNIUM® Systems
- Screen Walls
- Soffit Vents
- Louvers
- **Exterior Accents**
- Plaster Trims
- Extruded Aluminum Suspension
- Signage
- Sun Shades
- **Trellis**