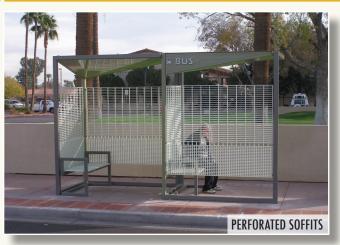

#### DESIGN APPLICATIONS

- Soffits
- Column Enclosures
- Wall Panel Systems
- Fascia Systems
- Rain Screens
- Spandrel Panels
- Light Shelves
- Perforated Panels
- Acoustical Treatments
- Porte Cocheres
- Canopies
- Sunscreens

- ALPRO® Corrugated Systems
- MILLENNIUM® Systems
- Screen Walls
- Soffit Vents
- Louvers
- **Exterior Accents**
- Plaster Trims
- Extruded Aluminum Suspension
- Signage
- Sun Shades
- **Trellis**