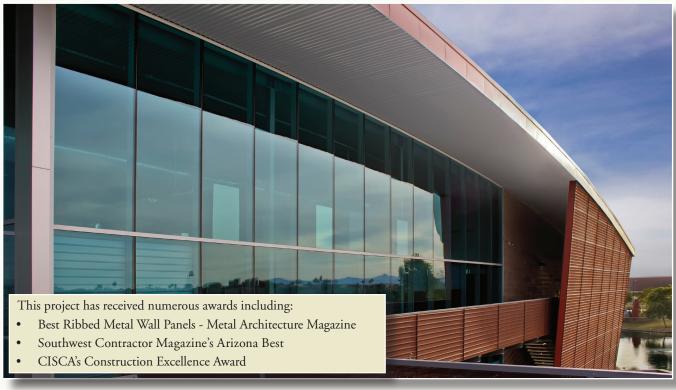

#### DESIGN APPLICATIONS

- Soffits
- Column Enclosures
- Wall Panel Systems
- Fascia Systems
- Rain Screens
- Spandrel Panels
- Light Shelves
- Perforated Panels
- Acoustical Treatments
- Porte Cocheres
- Canopies
- Sunscreens