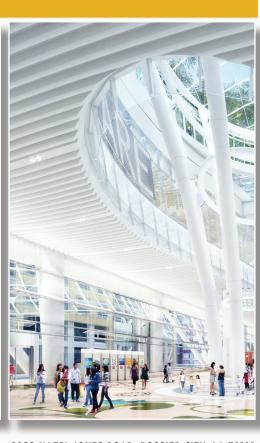

#### DESIGN APPLICATIONS

- Soffits
- Column Enclosures
- Wall Panel Systems
- Fascia Systems
- Rain Screens
- Spandrel Panels
- Light Shelves
- Perforated Panels
- Acoustical Treatments
- Porte Cocheres
- Canopies
- Sunscreens

- ALPRO® Corrugated Systems
- MILLENNIUM® Systems
- Screen Walls
- Soffit Vents
- Louvers
- **Exterior Accents**
- Plaster Trims
- Extruded Aluminum Suspension
- Signage
- Sun Shades
- **Trellis**