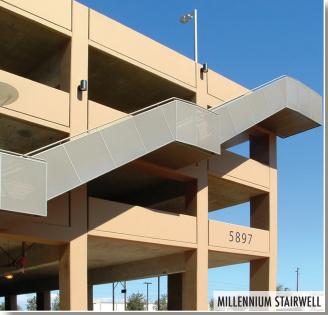

- ALPRO® Corrugated Systems
- MILLENNIUM® Systems
- Screen Walls
- Soffit Vents
- Louvers
- **Exterior Accents**
- Plaster Trims
- Extruded Aluminum Suspension
- Signage
- Sun Shades
- **Trellis**