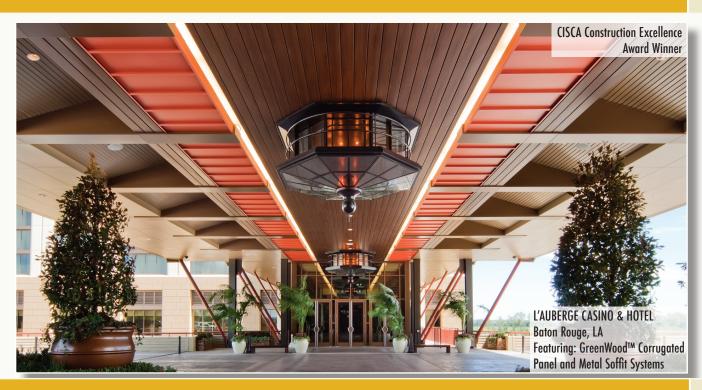

#### DESIGN APPLICATIONS

- Soffits
- Column Enclosures
- Wall Panel Systems
- Fascia Systems
- Rain Screens
- Spandrel Panels
- Light Shelves
- Perforated Panels
- Acoustical Treatments
- Porte Cocheres
- Canopies
- Sunscreens

- ALPRO® Corrugated Systems
- MILLENNIUM® Systems
- Screen Walls
- Soffit Vents
- Louvers
- **Exterior Accents**
- Plaster Trims
- Extruded Aluminum Suspension
- Signage
- Sun Shades
- **Trellis**