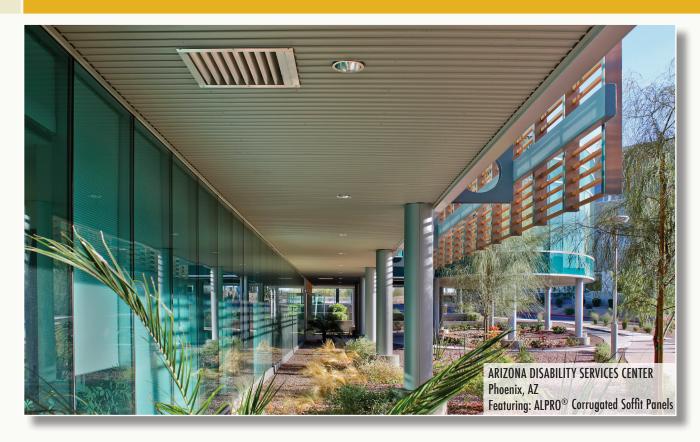

#### DESIGN APPLICATIONS

- Soffits
- Column Enclosures
- Wall Panel Systems
- Fascia Systems
- Rain Screens
- Spandrel Panels
- Light Shelves
- Perforated Panels
- Acoustical Treatments
- Porte Cocheres
- Canopies
- Sunscreens

- ALPRO® Corrugated Systems
- MILLENNIUM® Systems
- Screen Walls
- Soffit Vents
- Louvers
- **Exterior Accents**
- Plaster Trims
- Extruded Aluminum Suspension
- Signage
- Sun Shades
- **Trellis**