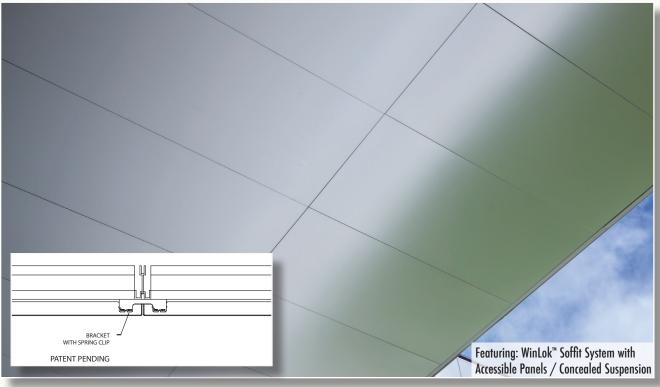

#### DESIGN APPLICATIONS

- Soffits
- Column Enclosures
- Wall Panel Systems
- Fascia Systems
- Rain Screens
- Spandrel Panels
- Light Shelves
- Perforated Panels
- Acoustical Treatments
- Porte Cocheres
- Canopies
- Sunscreens

- ALPRO® Corrugated Systems
- MILLENNIUM® Systems
- Screen Walls
- Soffit Vents
- Louvers
- **Exterior Accents**
- Plaster Trims
- Extruded Aluminum Suspension
- Signage
- Sun Shades
- **Trellis**