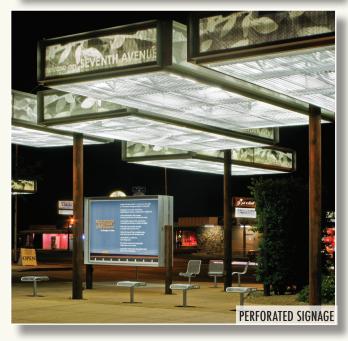

#### DESIGN APPLICATIONS

- Soffits
- Column Enclosures
- Wall Panel Systems
- Fascia Systems
- Rain Screens
- Spandrel Panels
- Light Shelves
- Perforated Panels
- Acoustical Treatments
- Porte Cocheres
- Canopies
- Sunscreens

- ALPRO® Corrugated Systems
- MILLENNIUM® Systems
- Screen Walls
- Soffit Vents
- Louvers
- **Exterior Accents**
- Plaster Trims
- Extruded Aluminum Suspension
- Signage
- Sun Shades
- **Trellis**