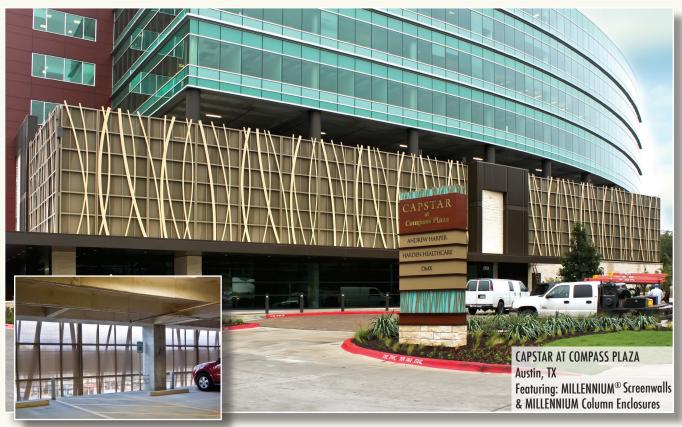

#### DESIGN APPLICATIONS

- Soffits
- Column Enclosures
- Wall Panel Systems
- Fascia Systems
- Rain Screens
- Spandrel Panels
- Light Shelves
- Perforated Panels
- Acoustical Treatments
- Porte Cocheres
- Canopies
- Sunscreens

- ALPRO® Corrugated Systems
- MILLENNIUM® Systems
- Screen Walls
- Soffit Vents
- Louvers
- **Exterior Accents**
- Plaster Trims
- Extruded Aluminum Suspension
- Signage
- Sun Shades
- **Trellis**