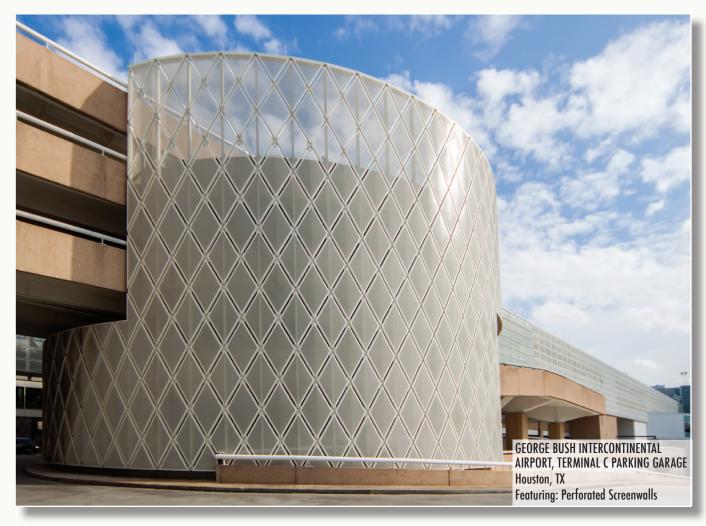

#### DESIGN APPLICATIONS

- Soffits
- Column Enclosures
- Wall Panel Systems
- Fascia Systems
- Rain Screens
- Spandrel Panels
- Light Shelves
- Perforated Panels
- Acoustical Treatments
- Porte Cocheres
- Canopies
- Sunscreens

- ALPRO® Corrugated Systems
- MILLENNIUM® Systems
- Screen Walls
- Soffit Vents
- Louvers
- **Exterior Accents**
- Plaster Trims
- Extruded Aluminum Suspension
- Signage
- Sun Shades
- **Trellis**