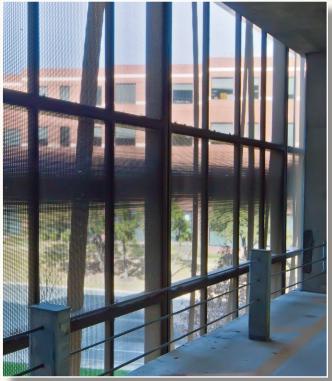

#### DESIGN APPLICATIONS

- Soffits
- Column Enclosures
- Wall Panel Systems
- Fascia Systems
- Rain Screens
- Spandrel Panels
- Light Shelves
- Perforated Panels
- Acoustical Treatments
- Porte Cocheres
- Canopies
- Sunscreens

- ALPRO® Corrugated Systems
- MILLENNIUM® Systems
- Screen Walls
- Soffit Vents
- Louvers
- **Exterior Accents**
- Plaster Trims
- Extruded Aluminum Suspension
- Signage
- Sun Shades
- **Trellis**