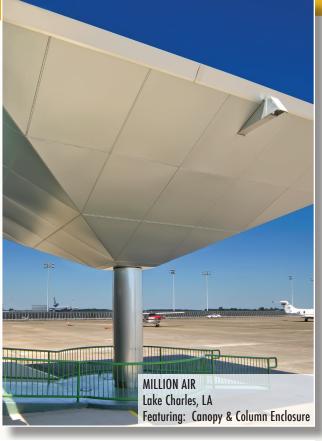

#### DESIGN APPLICATIONS

- Soffits
- Column Enclosures
- Wall Panel Systems
- Fascia Systems
- Rain Screens
- Spandrel Panels
- Light Shelves
- Perforated Panels
- Acoustical Treatments
- Porte Cocheres
- Canopies
- Sunscreens