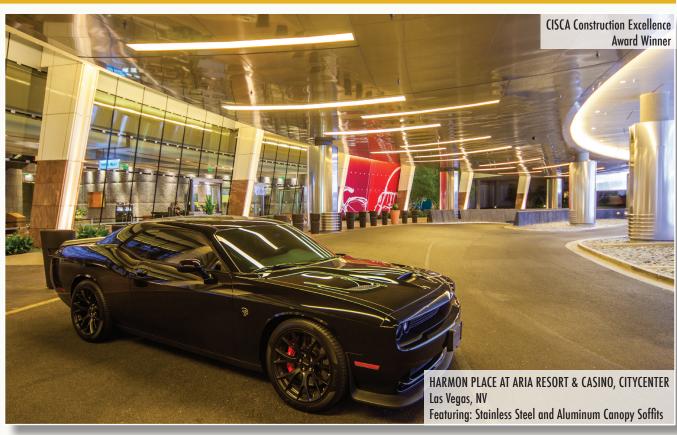

#### DESIGN APPLICATIONS

- Soffits
- Column Enclosures
- Wall Panel Systems
- Fascia Systems
- Rain Screens
- Spandrel Panels
- Light Shelves
- Perforated Panels
- Acoustical Treatments
- Porte Cocheres
- Canopies
- Sunscreens