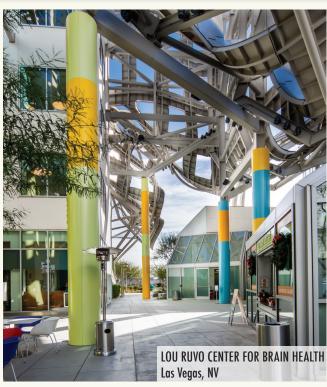

#### DESIGN APPLICATIONS

- Soffits
- Column Enclosures
- Wall Panel Systems
- Fascia Systems
- Rain Screens
- Spandrel Panels
- Light Shelves
- Perforated Panels
- Acoustical Treatments
- Porte Cocheres
- Canopies
- Sunscreens

- ALPRO® Corrugated Systems
- MILLENNIUM® Systems
- Screen Walls
- Soffit Vents
- Louvers
- **Exterior Accents**
- Plaster Trims
- Extruded Aluminum Suspension
- Signage
- Sun Shades
- **Trellis**