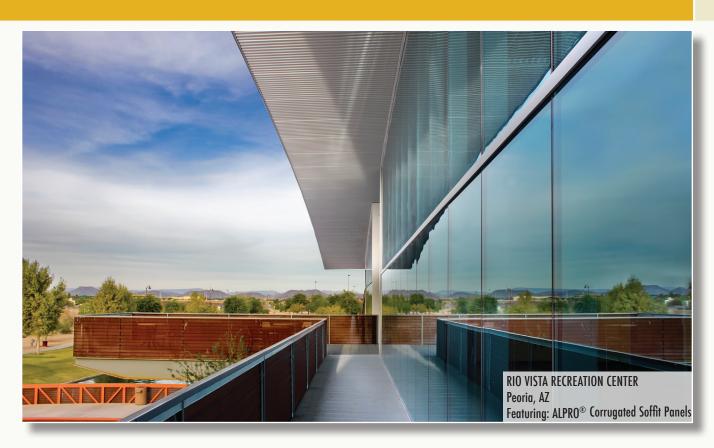

- ALPRO® Corrugated Systems
- MILLENNIUM® Systems
- Screen Walls
- Soffit Vents
- Louvers
- **Exterior Accents**
- Plaster Trims
- Extruded Aluminum Suspension
- Signage
- Sun Shades
- **Trellis**