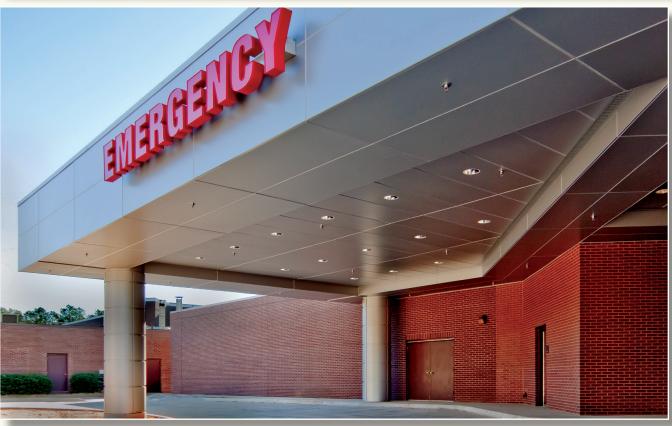

- Design Load Performance
- Meets the applicable requirements of Florida Building Code Test Protocols of design loads of +/- 125 psf
  - o Large and Small Missile Impact Resistant
  - o Hurricane Resistant up to Category 5
  - ° Tornado Resistant up to F4 (<222 MPH)
- Designed to maintain building integrity
- Sleek and Stable