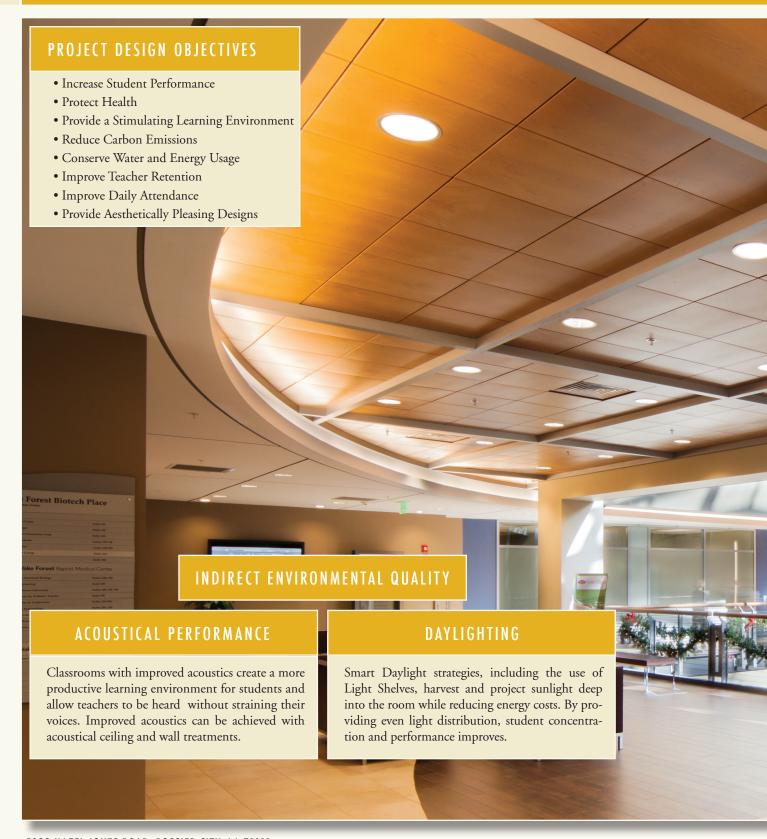

800.747.8954

Built properly, schools are productive learning environments with ample natural light, high-quality acoustics, and air that is safe to breathe.

Gordon's acoustical products are designed to improve classroom acoustics while meeting or exceeding <u>LEED</u> <u>for Schools</u> requirements.

LEED for Schools Requirements (Classroom Acoustics Criteria)

- IEQ Prerequisite 3: Minimum Acoustical Performance
- Classroom background noise levels not greater than 45 dBA
- NRC of 0.70 or higher can be achieved
- Compliant with ANSI Standard S12.60-2002
- Reverberation time not greater than 0.6 seconds in classrooms ≤ 10,000 ft<sup>3</sup> or 0.7 seconds in larger classrooms ≥ 10,000 ft<sup>3</sup> and ≤ 20,000 ft<sup>3</sup> can be achieved