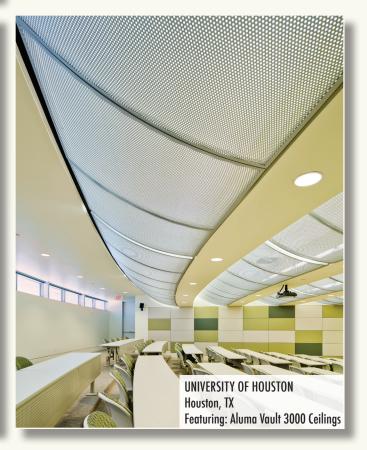

heaters
- Weight Rooms













800.747.8954







Built properly, schools are productive learning environments with ample natural light, high-quality acoustics, and air that is safe to breathe.

Gordon's acoustical products are designed to improve classroom acoustics while meeting or exceeding <u>LEED</u> <u>for Schools</u> requirements.

LEED for Schools Requirements (Classroom Acoustics Criteria)

- IEQ Prerequisite 3: Minimum Acoustical Performance
- Classroom background noise levels not greater than 45 dBA
- NRC of 0.70 or higher can be achieved
- Compliant with ANSI Standard S12.60-2002
- Reverberation time not greater than 0.6 seconds in classrooms ≤ 10,000 ft<sup>3</sup> or 0.7 seconds in larger classrooms ≥ 10,000 ft<sup>3</sup> and ≤ 20,000 ft<sup>3</sup> can be achieved









































800.747.8954









#### **FINISHES**

- Powder Coats
  - o Standard
  - o ACROGUARD® Enhanced Durability
  - º ACROGUARD® Patina
  - ° ACROGUARD® Textured
  - o ACROGUARD®-UVX Durable Exterior
  - ${}^{\circ}\:ACROSTAT^{{}^{\scriptscriptstyle{TM}}}\:Antimic robial$
- Acrylic Water Base "Wet" Paints
  - o Standard
  - o Custom Matched
  - o Textured
- Pre-Coated Paints
  - o Polyester Paints
  - o PVDF Organic Coatings
    - 50% Resin-based
    - 70% High Performance Resin-based
  - Weathered Look Metal Finishes
    - o Powder Coat
      - ACROGUARD® Enhanced Durability
    - ACROGUARD®-UVX Durable Exterior
    - o PVDF Organic Coatings
    - 50% Resin-based
    - 70% High Performance Resin-based

- GreenWood™ Wood Grain Films
  - o Interior
  - o Ex