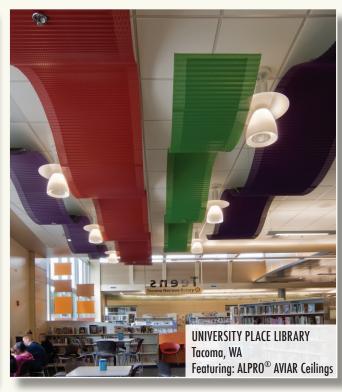

s
- Weight Rooms













800.747.8954







Built properly, schools are productive learning environments with ample natural light, high-quality acoustics, and air that is safe to breathe.

Gordon's acoustical products are designed to improve classroom acoustics while meeting or exceeding <u>LEED</u> <u>for Schools</u> requirements.

LEED for Schools Requirements (Classroom Acoustics Criteria)

- IEQ Prerequisite 3: Minimum Acoustical Performance
- Classroom background noise levels not greater than 45 dBA
- NRC of 0.70 or higher can be achieved
- Compliant with ANSI Standard S12.60-2002
- Reverberation time not greater than 0.6 seconds in classrooms ≤ 10,000 ft<sup>3</sup> or 0.7 seconds in larger classrooms ≥ 10,000 ft<sup>3</sup> and ≤ 20,000 ft<sup>3</sup> can be achieved









































800.747.8954









#### **FINISHES**

- Powder Coats
  - o Standard
  - o ACROGUARD® Enhanced Durability
  - º ACROGUARD® Patina
  - ° ACROGUARD® Textured
  - o ACROGUARD®-UVX Durable Exterior
  - ${}^{\circ}\:ACROSTAT^{{}^{\scriptscriptstyle{TM}}}\:Antimic robial$
- Acrylic Water Base "Wet" Paints
  - o Standard
  - o Custom Matched
  - o Textured
- Pre-Coated Paints
  - o Polyester Paints
  - o PVDF Organic Coatings
    - 50% Resin-based
    - 70% High Performance Resin-based
  - Weathered Look Metal Finishes
    - o Powder Coat
      - ACROGUARD® Enhanced Durability
    - ACROGUARD®-UVX Durable Exterior
    - o PVDF Organic Coatings
    - 50% Resin-based
    - 70% High Performance Resin-based

- GreenWood™ Wood Grain Films
  - o Interior
  - o Exterior