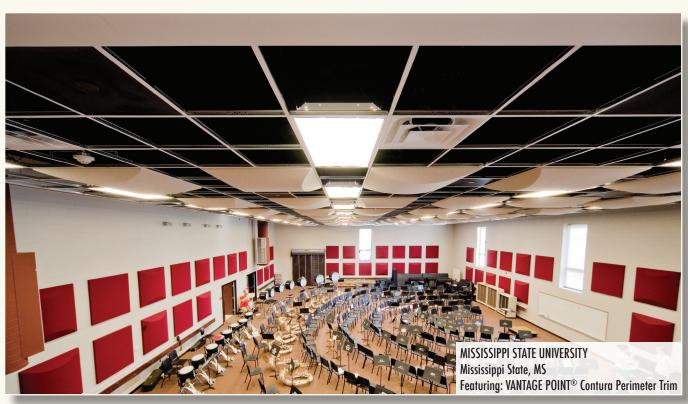

ms













800.747.8954







Built properly, schools are productive learning environments with ample natural light, high-quality acoustics, and air that is safe to breathe.

Gordon's acoustical products are designed to improve classroom acoustics while meeting or exceeding <u>LEED</u> <u>for Schools</u> requirements.

LEED for Schools Requirements (Classroom Acoustics Criteria)

- IEQ Prerequisite 3: Minimum Acoustical Performance
- Classroom background noise levels not greater than 45 dBA
- NRC of 0.70 or higher can be achieved
- Compliant with ANSI Standard S12.60-2002
- Reverberation time not greater than 0.6 seconds in classrooms ≤ 10,000 ft<sup>3</sup> or 0.7 seconds in larger classrooms ≥ 10,000 ft<sup>3</sup> and ≤ 20,000 ft<sup>3</sup> can be achieved









































800.747.8954









#### **FINISHES**

- Powder Coats
  - o Standard
  - o ACROGUARD® Enhanced Durability
  - º ACROGUARD® Patina
  - ° ACROGUARD® Textured
  - o ACROGUARD®-UVX Durable Exterior
  - ${}^{\circ}\:ACROSTAT^{{}^{\scriptscriptstyle{TM}}}\:Antimic robial$
- Acrylic Water Base "Wet" Paints
  - o Standard
  - o Custom Matched
  - o Textured
- Pre-Coated Paints
  - o Polyester Paints
  - o PVDF Organic Coatings
    - 50% Resin-based
    - 70% High Performance Resin-based
  - Weathered Look Metal Finishes
    - o Powder Coat
      - ACROGUARD® Enhanced Durability
    - ACROGUARD®-UVX Durable Exterior
    - o PVDF Organic Coatings
    - 50% Resin-based
    - 70% High Performance Resin-based

- GreenWood™ Wood Grain Films
  - o Interior
  - o Exterior
- GreenWood™