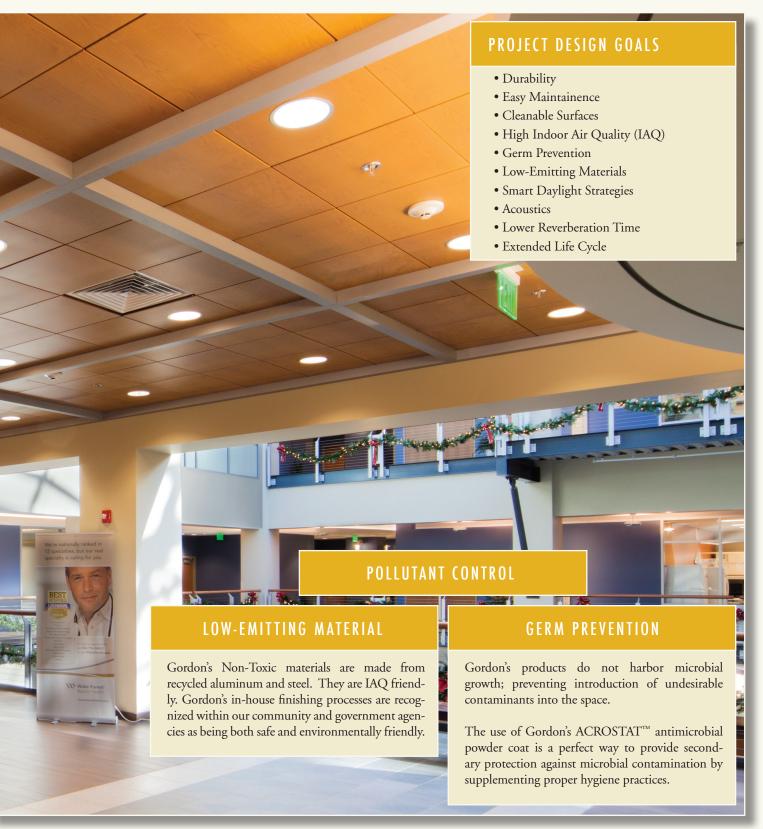

800.747.8954

Built properly, schools are productive learning environments with ample natural light, high-quality acoustics, and air that is safe to breathe.

Gordon's acoustical products are designed to improve classroom acoustics while meeting or exceeding <u>LEED</u> <u>for Schools</u> requirements.

LEED for Schools Requirements (Classroom Acoustics Criteria)

- IEQ Prerequisite 3: Minimum Acoustical Performance
- Classroom background noise levels not greater than 45 dBA
- NRC of 0.70 or higher can be achieved
- Compliant with ANSI Standard S12.60-2002
- Reverberation time not greater than 0.6 seconds in classrooms ≤ 10,000 ft<sup>3</sup> or 0.7 seconds in larger classrooms ≥ 10,000 ft<sup>3</sup> and ≤ 20,000 ft<sup>3</sup> can be achieved

#### **FINISHES**

- Powder Coats
  - o Standard
  - o ACROGUARD® Enhanced Durability
  - º ACROGUARD® Patina
  - ° ACROGUARD® Textured
  - o ACROGUARD®-UVX Durable Exterior
  - ${}^{\circ}\:ACROSTAT^{{}^{\scriptscriptstyle{TM}}}\:Antimic robial$
- Acrylic Water Base "Wet" Paints
  - o Standard
  - o Custom Matched
  - o Textured
- Pre-Coated Paints
  - o Polyester Paints
  - o PVDF Organic Coatings
    - 50% Resin-based
    - 70% High Performance Resin-based
  - Weathered Look Metal Finishes
    - o Powder Coat
      - ACROGUARD® Enhanced Durability
    - ACROGUARD®-UVX Durable Exterior
    - o PVDF Organic Coatings
    - 50% Resin-based
    - 70% High Performance Resin-based