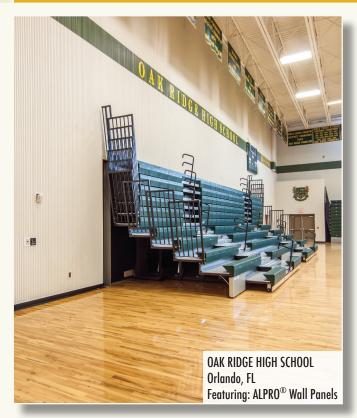

800.747.8954







Built properly, schools are productive learning environments with ample natural light, high-quality acoustics, and air that is safe to breathe.

Gordon's acoustical products are designed to improve classroom acoustics while meeting or exceeding <u>LEED</u> <u>for Schools</u> requirements.

LEED for Schools Requirements (Classroom Acoustics Criteria)

- IEQ Prerequisite 3: Minimum Acoustical Performance
- Classroom background noise levels not greater than 45 dBA
- NRC of 0.70 or higher can be achieved
- Compliant with ANSI Standard S12.60-2002
- Reverberation time not greater than 0.6 seconds in classrooms ≤ 10,000 ft<sup>3</sup> or 0.7 seconds in larger classrooms ≥ 10,000 ft<sup>3</sup> and ≤ 20,000 ft<sup>3</sup> can be achieved









































800.747.8954









#### **FINISHES**

- Powder Coats
  - o Standard
  - o ACROGUARD® Enhanced Durability
  - º ACROGUARD® Patina
  - ° ACROGUARD® Textured
  - o ACROGUARD®-UVX Durable Exterior
  - ${}^{\circ}\:ACROSTAT^{{}^{\scriptscriptstyle{TM}}}\:Antimic robial$
- Acrylic Water Base "Wet" Paints
  - o Standard
  - o Custom Matched
  - o Textured
- Pre-Coated Paints
  - o Polyester Paints
  - o PVDF Organic Coatings
    - 50% Resin-based
    - 70% High Performance Resin-based
  - Weathered Look Metal Finishes
    - o Powder Coat
      - ACROGUARD® Enhanced Durability
    - ACROGUARD®-UVX Durable Exterior
    - o PVDF Organic Coatings
    - 50% Resin-based
    - 70% High Performance Resin-based

- GreenWood™ Wood Grain Films
  - o Interior
  - o Exterior
- GreenWood™ Pain