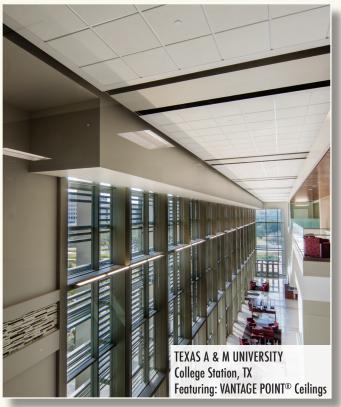

ooms













800.747.8954







Built properly, schools are productive learning environments with ample natural light, high-quality acoustics, and air that is safe to breathe.

Gordon's acoustical products are designed to improve classroom acoustics while meeting or exceeding <u>LEED</u> <u>for Schools</u> requirements.

LEED for Schools Requirements (Classroom Acoustics Criteria)

- IEQ Prerequisite 3: Minimum Acoustical Performance
- Classroom background noise levels not greater than 45 dBA
- NRC of 0.70 or higher can be achieved
- Compliant with ANSI Standard S12.60-2002
- Reverberation time not greater than 0.6 seconds in classrooms ≤ 10,000 ft<sup>3</sup> or 0.7 seconds in larger classrooms ≥ 10,000 ft<sup>3</sup> and ≤ 20,000 ft<sup>3</sup> can be achieved









































800.747.8954









#### **FINISHES**

- Powder Coats
  - o Standard
  - o ACROGUARD® Enhanced Durability
  - º ACROGUARD® Patina
  - ° ACROGUARD® Textured
  - o ACROGUARD®-UVX Durable Exterior
  - ${}^{\circ}\:ACROSTAT^{{}^{\scriptscriptstyle{TM}}}\:Antimic robial$
- Acrylic Water Base "Wet" Paints
  - o Standard
  - o Custom Matched
  - o Textured
- Pre-Coated Paints
  - o Polyester Paints
  - o PVDF Organic Coatings
    - 50% Resin-based
    - 70% High Performance Resin-based
  - Weathered Look Metal Finishes
    - o Powder Coat
      - ACROGUARD® Enhanced Durability
    - ACROGUARD®-UVX Durable Exterior
    - o PVDF Organic Coatings
    - 50% Resin-based
    - 70% High Performance Resin-based

- GreenWood™ Wood Grain Films
  - o Interior
  - o Exterior
- GreenWood