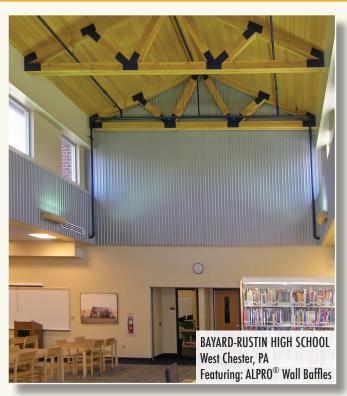

ers
- Weight Rooms













800.747.8954







Built properly, schools are productive learning environments with ample natural light, high-quality acoustics, and air that is safe to breathe.

Gordon's acoustical products are designed to improve classroom acoustics while meeting or exceeding <u>LEED</u> <u>for Schools</u> requirements.

LEED for Schools Requirements (Classroom Acoustics Criteria)

- IEQ Prerequisite 3: Minimum Acoustical Performance
- Classroom background noise levels not greater than 45 dBA
- NRC of 0.70 or higher can be achieved
- Compliant with ANSI Standard S12.60-2002
- Reverberation time not greater than 0.6 seconds in classrooms ≤ 10,000 ft<sup>3</sup> or 0.7 seconds in larger classrooms ≥ 10,000 ft<sup>3</sup> and ≤ 20,000 ft<sup>3</sup> can be achieved









































800.747.8954









#### **FINISHES**

- Powder Coats
  - o Standard
  - o ACROGUARD® Enhanced Durability
  - º ACROGUARD® Patina
  - ° ACROGUARD® Textured
  - o ACROGUARD®-UVX Durable Exterior
  - ${}^{\circ}\:ACROSTAT^{{}^{\scriptscriptstyle{TM}}}\:Antimic robial$
- Acrylic Water Base "Wet" Paints
  - o Standard
  - o Custom Matched
  - o Textured
- Pre-Coated Paints
  - o Polyester Paints
  - o PVDF Organic Coatings
    - 50% Resin-based
    - 70% High Performance Resin-based
  - Weathered Look Metal Finishes
    - o Powder Coat
      - ACROGUARD® Enhanced Durability
    - ACROGUARD®-UVX Durable Exterior
    - o PVDF Organic Coatings
    - 50% Resin-based
    - 70% High Performance Resin-based

- GreenWood™ Wood Grain Films
  - o Interior
  - o Exteri