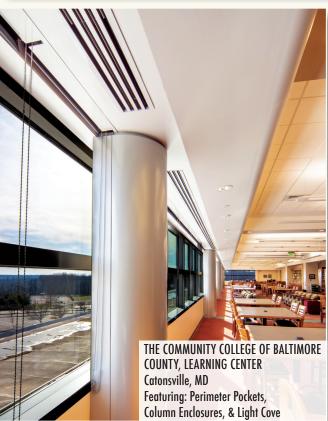

- Weight Rooms













800.747.8954







Built properly, schools are productive learning environments with ample natural light, high-quality acoustics, and air that is safe to breathe.

Gordon's acoustical products are designed to improve classroom acoustics while meeting or exceeding <u>LEED</u> <u>for Schools</u> requirements.

LEED for Schools Requirements (Classroom Acoustics Criteria)

- IEQ Prerequisite 3: Minimum Acoustical Performance
- Classroom background noise levels not greater than 45 dBA
- NRC of 0.70 or higher can be achieved
- Compliant with ANSI Standard S12.60-2002
- Reverberation time not greater than 0.6 seconds in classrooms ≤ 10,000 ft<sup>3</sup> or 0.7 seconds in larger classrooms ≥ 10,000 ft<sup>3</sup> and ≤ 20,000 ft<sup>3</sup> can be achieved









































800.747.8954









#### **FINISHES**

- Powder Coats
  - o Standard
  - o ACROGUARD® Enhanced Durability
  - º ACROGUARD® Patina
  - ° ACROGUARD® Textured
  - o ACROGUARD®-UVX Durable Exterior
  - ${}^{\circ}\:ACROSTAT^{{}^{\scriptscriptstyle{TM}}}\:Antimic robial$
- Acrylic Water Base "Wet" Paints
  - o Standard
  - o Custom Matched
  - o Textured
- Pre-Coated Paints
  - o Polyester Paints
  - o PVDF Organic Coatings
    - 50% Resin-based
    - 70% High Performance Resin-based
  - Weathered Look Metal Finishes
    - o Powder Coat
      - ACROGUARD® Enhanced Durability
    - ACROGUARD®-UVX Durable Exterior
    - o PVDF Organic Coatings
    - 50% Resin-based
    - 70% High Performance Resin-based

- GreenWood™ Wood Grain Films
  - o Interior
  - o Exterior
-