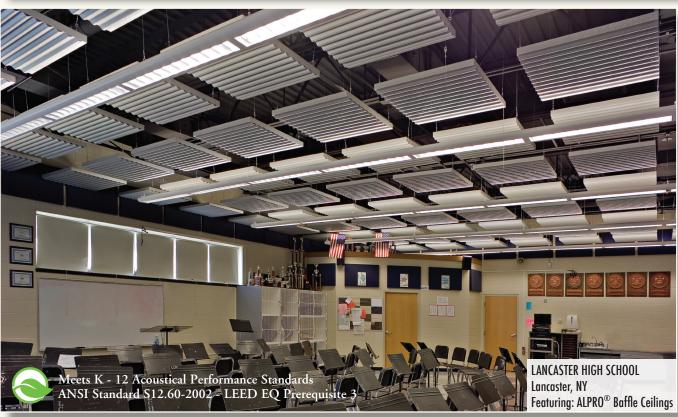

LEED for Schools Requirements (Classroom Acoustics Criteria)

- IEQ Prerequisite 3: Minimum Acoustical Performance
- Classroom background noise levels not greater than 45 dBA
- NRC of 0.70 or higher can be achieved
- Compliant with ANSI Standard S12.60-2002
- Reverberation time not greater than 0.6 seconds in classrooms ≤ 10,000 ft<sup>3</sup> or 0.7 seconds in larger classrooms ≥ 10,000 ft<sup>3</sup> and ≤ 20,000 ft<sup>3</sup> can be achieved