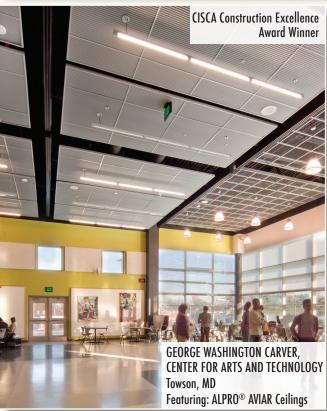

# EDUCATION INTERIOR AND EXTERIOR METAL FINISH SOLUTIONS







GORDON-INC.COM

## **EDUCATION**





Gordon is a single source provider of systems for your educational facility that integrate design elements to insure fit, form, and function.

#### **APPLICATIONS**

- Arenas
- Auditoriums
- Audio Visual Departments
- Classrooms
- Dormitories
- Exterior Areas
- Field Houses
- Gymnasiums
- Lobbies
- Libraries
- Music Rooms
- Natatoriums
- Parking Garages
- Performing Arts Centers
- Serveries
- Stadiums
- Student Unions
- Study Rooms
- Theaters
- Weight Rooms













800.747.8954







Built properly, schools are productive learning environments with ample natural light, high-quality acoustics, and air that is safe to breathe.

Gordon's acoustical products are designed to improve classroom acoustics while meeting or exceeding <u>LEED</u> <u>for Schools</u> requirements.

LEED for Schools Requirements (Classroom Acoustics Criteria)

- IEQ Prerequisite 3: Minimum Acoustical Performance
- Classroom background noise levels not greater than 45 dBA
- NRC of 0.70 or higher can be achieved
- Compliant with ANSI Standard S12.60-2002
- Reverberation time not greater than 0.6 seconds in classrooms ≤ 10,000 ft<sup>3</sup> or 0.7 seconds in larger classrooms ≥ 10,000 ft<sup>3</sup> and ≤ 20,000 ft<sup>3</sup> can be achieved









































800.747.8954