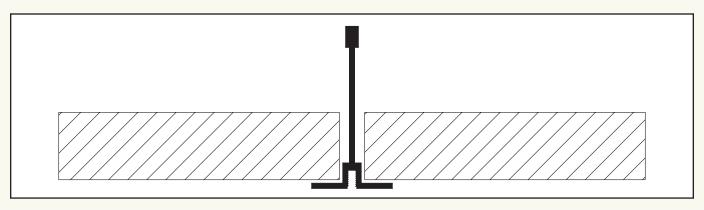

## SERIES C SUSTAINABLE GRIDS IN EXTRUDED ALUMINUM

SERIES C grid has a narrow line design that accepts a threaded screw, allowing unlimited fastening and unfastening of partition headers without damaging grid or acoustical materials.

Intersections are cross routed.

Series C standard finish:

Acrylic Water Base "Wet" Paint - smooth or textured (light, medium or heavy).