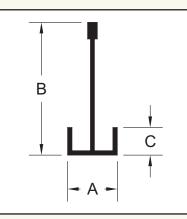

| TYPE    | A     | В      | С     | TILE THICKNESS |
|---------|-------|--------|-------|----------------|
| D       | 9/16" | 1-1/2" | 5/16" | 5/8", 3/4"     |
| D-1     | 9/16" | 1-1/2" | 7/16" | 3/4"           |
| D-2     | 9/16" | 1-7/8" | 5/16" | 5/8", 3/4"     |
| D-3     | 9/16" | 2-1/4" | 5/16" | 5/8", 3/4"     |
| D-4     | 5/8"  | 1-1/2" | 3/8"  | 3/4"           |
| D-5     | 9/16" | 1-1/2" | 7/32" | 5/8" , 3/4"    |
| D-6     | 3/4"  | 1-1/2" | 1/2"  | Custom         |
| D-6-NYC | 1"    | 3"     | 1/2"  | Custom         |