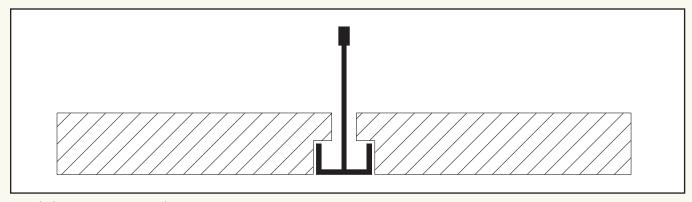

## SUSTAINABLE GRIDS IN EXTRUDED ALUMINUM

SERIES D is a narrow line design used with reveal edge ceiling acoustical tile. The grid face aligns with the acoustical tile presenting a monolithic surface.

Module size as required.

Series D standard finish:

Acrylic "Wet" paint - smooth or textured (light, medium or heavy).