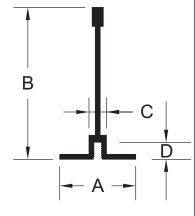

Module size as required.

|            | THREAD               | D     | С     | В      | A      | TYPE |
|------------|----------------------|-------|-------|--------|--------|------|
|            | No. 2 (Approx. 1/8") | 3/16" | 3/16" | 1-1/2" | 3/4"   | C-1  |
| ]          | No. 2 (Approx. 1/8") | 3/16" | 3/16" | 1-1/2" | 9/16"  | C-1A |
| ]          | No. 2 (Approx. 1/8") | 3/16" | 3/16" | 1-7/8" | 3/4"   | C-2  |
| В          | No. 2 (Approx. 1/8") | 3/16" | 3/16" | 2-1/4" | 3/4"   | C-3  |
|            | No. 2 (Approx. 1/8") | 3/16" | 1/4"  | 1-1/2" | 1"     | C-4  |
|            | 1/4" - 20            | 3/8"  | 3/8"  | 1-5/8" | 15/16" | C-5  |
| ] <u> </u> | 1/4" - 20            | 9/16" | 3/8"  | 2"     | 1-1/2" | C-6  |
| 1          | ·                    |       |       |        |        | ·    |