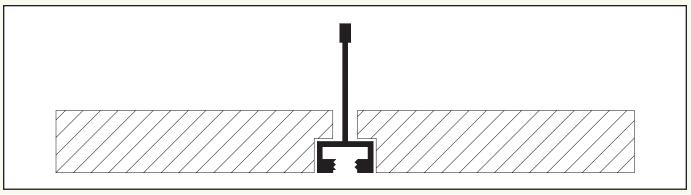

## SUSTAINABLE GRIDS IN EXTRUDED ALUMINUM

SERIES B is a narrow line design for use with tegular acoustical tile. The grid slot will accept a threaded bolt permitting unlimited fastening and unfastening of partition headers without defacing grid or acoustical materials.

Intersections can be cross routed, butt cut or mitered.

Series B standard finish: Acrylic "Wet" paint - smooth or textured (light, medium or heavy).