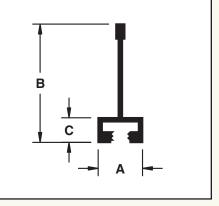

Module size as required.

| 1     |                                                                                                 |                                                                                                                                                                                                                                              |                                                                                                                                                                                                                                                                                                                                                                                                                                                                                                                                                                                                                                                                                                                             |                                                                                                                                                                                                                                                                                                                                                                                                                                                                                                                                                                                                                                                                                                                                                                                                                                                                                                                                                                                                                                                                                                                                               |  |  |  |
|-------|-------------------------------------------------------------------------------------------------|----------------------------------------------------------------------------------------------------------------------------------------------------------------------------------------------------------------------------------------------|-----------------------------------------------------------------------------------------------------------------------------------------------------------------------------------------------------------------------------------------------------------------------------------------------------------------------------------------------------------------------------------------------------------------------------------------------------------------------------------------------------------------------------------------------------------------------------------------------------------------------------------------------------------------------------------------------------------------------------|-----------------------------------------------------------------------------------------------------------------------------------------------------------------------------------------------------------------------------------------------------------------------------------------------------------------------------------------------------------------------------------------------------------------------------------------------------------------------------------------------------------------------------------------------------------------------------------------------------------------------------------------------------------------------------------------------------------------------------------------------------------------------------------------------------------------------------------------------------------------------------------------------------------------------------------------------------------------------------------------------------------------------------------------------------------------------------------------------------------------------------------------------|--|--|--|
| A     | В                                                                                               | С                                                                                                                                                                                                                                            | TILE                                                                                                                                                                                                                                                                                                                                                                                                                                                                                                                                                                                                                                                                                                                        | THREADED SLOT                                                                                                                                                                                                                                                                                                                                                                                                                                                                                                                                                                                                                                                                                                                                                                                                                                                                                                                                                                                                                                                                                                                                 |  |  |  |
| 9/16" | 1-1/2"                                                                                          | 5/16"                                                                                                                                                                                                                                        | 5/8", 3/4"                                                                                                                                                                                                                                                                                                                                                                                                                                                                                                                                                                                                                                                                                                                  | 5/16" - 18                                                                                                                                                                                                                                                                                                                                                                                                                                                                                                                                                                                                                                                                                                                                                                                                                                                                                                                                                                                                                                                                                                                                    |  |  |  |
| 9/16" | 1-1/2"                                                                                          | 7/16"                                                                                                                                                                                                                                        | 3/4"                                                                                                                                                                                                                                                                                                                                                                                                                                                                                                                                                                                                                                                                                                                        | 5/16" - 18                                                                                                                                                                                                                                                                                                                                                                                                                                                                                                                                                                                                                                                                                                                                                                                                                                                                                                                                                                                                                                                                                                                                    |  |  |  |
| 9/16" | 1-1/2"                                                                                          | 3/8"                                                                                                                                                                                                                                         | 5/8", 3/4"                                                                                                                                                                                                                                                                                                                                                                                                                                                                                                                                                                                                                                                                                                                  | 5/16" - 18                                                                                                                                                                                                                                                                                                                                                                                                                                                                                                                                                                                                                                                                                                                                                                                                                                                                                                                                                                                                                                                                                                                                    |  |  |  |
| 9/16" | 2-1/4"                                                                                          | 5/16"                                                                                                                                                                                                                                        | 5/8", 3/4"                                                                                                                                                                                                                                                                                                                                                                                                                                                                                                                                                                                                                                                                                                                  | 5/16" - 18                                                                                                                                                                                                                                                                                                                                                                                                                                                                                                                                                                                                                                                                                                                                                                                                                                                                                                                                                                                                                                                                                                                                    |  |  |  |
| 9/16" | 1-7/8"                                                                                          | 5/16"                                                                                                                                                                                                                                        | 5/8", 3/4"                                                                                                                                                                                                                                                                                                                                                                                                                                                                                                                                                                                                                                                                                                                  | 5/16" - 18                                                                                                                                                                                                                                                                                                                                                                                                                                                                                                                                                                                                                                                                                                                                                                                                                                                                                                                                                                                                                                                                                                                                    |  |  |  |
| 9/16" | 1-7/8"                                                                                          | 3/8"                                                                                                                                                                                                                                         | 5/8", 3/4"                                                                                                                                                                                                                                                                                                                                                                                                                                                                                                                                                                                                                                                                                                                  | 5/16" - 18                                                                                                                                                                                                                                                                                                                                                                                                                                                                                                                                                                                                                                                                                                                                                                                                                                                                                                                                                                                                                                                                                                                                    |  |  |  |
| 9/16" | 1-7/8"                                                                                          | 5/16"                                                                                                                                                                                                                                        | 5/8", 3/4"                                                                                                                                                                                                                                                                                                                                                                                                                                                                                                                                                                                                                                                                                                                  | 1/8" - 32                                                                                                                                                                                                                                                                                                                                                                                                                                                                                                                                                                                                                                                                                                                                                                                                                                                                                                                                                                                                                                                                                                                                     |  |  |  |
| 9/16" | 1-7/8"                                                                                          | 5/16"                                                                                                                                                                                                                                        | 5/8", 3/4"                                                                                                                                                                                                                                                                                                                                                                                                                                                                                                                                                                                                                                                                                                                  | 1/4" - 20                                                                                                                                                                                                                                                                                                                                                                                                                                                                                                                                                                                                                                                                                                                                                                                                                                                                                                                                                                                                                                                                                                                                     |  |  |  |
| 9/16" | 1-7/8"                                                                                          | 3/8"                                                                                                                                                                                                                                         | 5/8", 3/4"                                                                                                                                                                                                                                                                                                                                                                                                                                                                                                                                                                                                                                                                                                                  | 1/4" - 20                                                                                                                                                                                                                                                                                                                                                                                                                                                                                                                                                                                                                                                                                                                                                                                                                                                                                                                                                                                                                                                                                                                                     |  |  |  |
| 9/16" | 1-1/2"                                                                                          | 3/8"                                                                                                                                                                                                                                         | 5/8", 3/4"                                                                                                                                                                                                                                                                                                                                                                                                                                                                                                                                                                                                                                                                                                                  | 1/4" - 20                                                                                                                                                                                                                                                                                                                                                                                                                                                                                                                                                                                                                                                                                                                                                                                                                                                                                                                                                                                                                                                                                                                                     |  |  |  |
| 9/16" | 2-1/4"                                                                                          | 3/8"                                                                                                                                                                                                                                         | 5/8", 3/4"                                                                                                                                                                                                                                                                                                                                                                                                                                                                                                                                                                                                                                                                                                                  | 1/8" - 32                                                                                                                                                                                                                                                                                                                                                                                                                                                                                                                                                                                                                                                                                                                                                                                                                                                                                                                                                                                                                                                                                                                                     |  |  |  |
| 9/16" | 1-1/2"                                                                                          | 7/16"                                                                                                                                                                                                                                        | 5/8", 3/4"                                                                                                                                                                                                                                                                                                                                                                                                                                                                                                                                                                                                                                                                                                                  | 1/4" - 20                                                                                                                                                                                                                                                                                                                                                                                                                                                                                                                                                                                                                                                                                                                                                                                                                                                                                                                                                                                                                                                                                                                                     |  |  |  |
| 9/16" | 1-1/2"                                                                                          | 5/16"                                                                                                                                                                                                                                        | 3/4"                                                                                                                                                                                                                                                                                                                                                                                                                                                                                                                                                                                                                                                                                                                        | 1/8" - 32                                                                                                                                                                                                                                                                                                                                                                                                                                                                                                                                                                                                                                                                                                                                                                                                                                                                                                                                                                                                                                                                                                                                     |  |  |  |
| 9/16" | 2-1/16"                                                                                         | 3/8"                                                                                                                                                                                                                                         | 5/8", 3/4"                                                                                                                                                                                                                                                                                                                                                                                                                                                                                                                                                                                                                                                                                                                  | 1/4" - 20                                                                                                                                                                                                                                                                                                                                                                                                                                                                                                                                                                                                                                                                                                                                                                                                                                                                                                                                                                                                                                                                                                                                     |  |  |  |
| 9/16" | 2-1/4"                                                                                          | 3/8"                                                                                                                                                                                                                                         | 5/8", 3/4"                                                                                                                                                                                                                                                                                                                                                                                                                                                                                                                                                                                                                                                                                                                  | 1/4" - 20                                                                                                                                                                                                                                                                                                                                                                                                                                                                                                                                                                                                                                                                                                                                                                                                                                                                                                                                                                                                                                                                                                                                     |  |  |  |
| 9/16" | 1-3/4"                                                                                          | 3/8"                                                                                                                                                                                                                                         | 5/8", 3/4"                                                                                                                                                                                                                                                                                                                                                                                                                                                                                                                                                                                                                                                                                                                  | 1/4" - 20                                                                                                                                                                                                                                                                                                                                                                                                                                                                                                                                                                                                                                                                                                                                                                                                                                                                                                                                                                                                                                                                                                                                     |  |  |  |
| 9/16" | 1-1/8"                                                                                          | 3/8"                                                                                                                                                                                                                                         | 5/8", 3/4"                                                                                                                                                                                                                                                                                                                                                                                                                                                                                                                                                                                                                                                                                                                  | 1/4" - 20                                                                                                                                                                                                                                                                                                                                                                                                                                                                                                                                                                                                                                                                                                                                                                                                                                                                                                                                                                                                                                                                                                                                     |  |  |  |
| 9/16" | 1-15/16"                                                                                        | 3/8"                                                                                                                                                                                                                                         | 5/8", 3/4"                                                                                                                                                                                                                                                                                                                                                                                                                                                                                                                                                                                                                                                                                                                  | 1/8" - 32                                                                                                                                                                                                                                                                                                                                                                                                                                                                                                                                                                                                                                                                                                                                                                                                                                                                                                                                                                                                                                                                                                                                     |  |  |  |
| 9/16" | 1-1/2"                                                                                          | 9/32"                                                                                                                                                                                                                                        | 5/8", 3/4"                                                                                                                                                                                                                                                                                                                                                                                                                                                                                                                                                                                                                                                                                                                  | 5/16" - 18                                                                                                                                                                                                                                                                                                                                                                                                                                                                                                                                                                                                                                                                                                                                                                                                                                                                                                                                                                                                                                                                                                                                    |  |  |  |
|       | 9/16" 9/16" 9/16" 9/16" 9/16" 9/16" 9/16" 9/16" 9/16" 9/16" 9/16" 9/16" 9/16" 9/16" 9/16" 9/16" | 9/16" 1-1/2"  9/16" 1-1/2"  9/16" 1-1/2"  9/16" 2-1/4"  9/16" 1-7/8"  9/16" 1-7/8"  9/16" 1-7/8"  9/16" 1-7/8"  9/16" 1-1/2"  9/16" 2-1/4"  9/16" 1-1/2"  9/16" 1-1/2"  9/16" 2-1/4"  9/16" 2-1/4"  9/16" 1-3/4"  9/16" 1-1/8"  9/16" 1-1/8" | 9/16"         1-1/2"         5/16"           9/16"         1-1/2"         7/16"           9/16"         1-1/2"         3/8"           9/16"         2-1/4"         5/16"           9/16"         1-7/8"         5/16"           9/16"         1-7/8"         3/8"           9/16"         1-7/8"         5/16"           9/16"         1-7/8"         3/8"           9/16"         1-7/8"         3/8"           9/16"         1-1/2"         3/8"           9/16"         2-1/4"         3/8"           9/16"         2-1/16"         3/8"           9/16"         2-1/4"         3/8"           9/16"         1-3/4"         3/8"           9/16"         1-1/8"         3/8"           9/16"         1-1/8"         3/8" | 9/16"         1-1/2"         5/16"         5/8", 3/4"           9/16"         1-1/2"         7/16"         3/4"           9/16"         1-1/2"         3/8"         5/8", 3/4"           9/16"         2-1/4"         5/16"         5/8", 3/4"           9/16"         1-7/8"         5/16"         5/8", 3/4"           9/16"         1-7/8"         3/8"         5/8", 3/4"           9/16"         1-7/8"         5/16"         5/8", 3/4"           9/16"         1-7/8"         5/16"         5/8", 3/4"           9/16"         1-7/8"         3/8"         5/8", 3/4"           9/16"         1-1/2"         3/8"         5/8", 3/4"           9/16"         2-1/4"         3/8"         5/8", 3/4"           9/16"         1-1/2"         5/16"         3/4"           9/16"         1-1/2"         7/16"         5/8", 3/4"           9/16"         2-1/16"         3/8"         5/8", 3/4"           9/16"         2-1/4"         3/8"         5/8", 3/4"           9/16"         1-3/4"         3/8"         5/8", 3/4"           9/16"         1-1/8"         3/8"         5/8", 3/4"           9/16"         1-1/8"         3/8" |  |  |  |