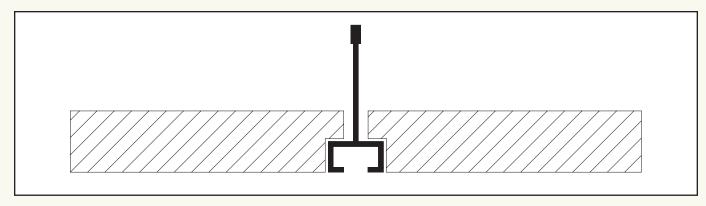

## SUSTAINABLE GRIDS IN EXTRUDED ALUMINUM

SERIES A is a narrow line design for use with tegular acoustical tile. The grid slot will accept a bolt head permitting unlimited fastening and unfastening of partition headers without defacing grid or acoustical materials.

Intersections can be cross routed, butt cut or mitered.

Series A standard finish: Acrylic "Wet" paint - smooth or textured (light, medium or heavy).