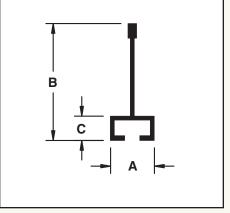

Module size as required.

| TYPE | A     | В      | С     | TILE       | SLOT |
|------|-------|--------|-------|------------|------|
| A    | 9/16" | 1-1/2" | 5/16" | 5/8", 3/4" | 1/4" |
| A-1  | 9/16" | 1-1/2" | 7/16" | 3/4"       | 1/4" |
| A-2  | 9/16" | 1-7/8" | 5/16" | 5/8", 3/4" | 1/4" |
| A-3  | 9/16" | 2"     | 5/16" | 5/8", 3/4" | 1/4" |
| A-4  | 9/16" | 2-1/4" | 5/16" | 5/8", 3/4" | 1/4" |