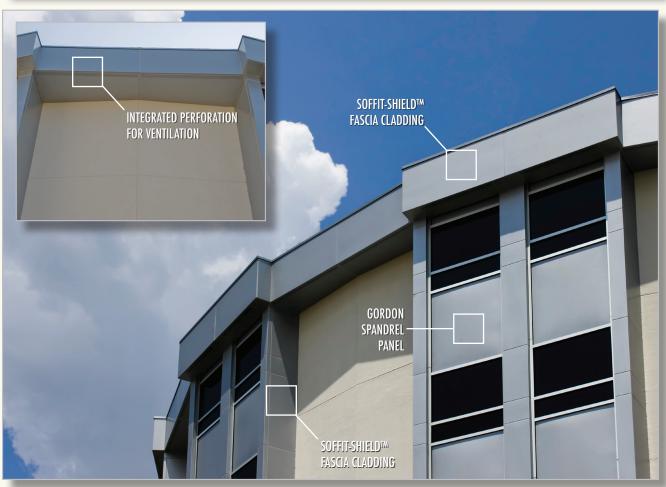

Gordon SOFFIT-SHIELD™ is the fascia and soffit solution to protect vertical and horizontal exterior building surfaces at times of devastating environmental events.

### DESIGN ELEMENTS

- Design Load Performance
- Meets the applicable requirements of Florida Building Code Test Protocols for design loads of +/- 125 psf
  - o Large and Small Missile Impact Resistant
  - o Hurricane Resistant up to Category 5
  - o Tornado Resistant up to F4 (≤ 222 MPH)
- Designed to maintain building integrity
- Sleek and Stable
- Suitable for transportation, office buildings, civic centers, hospitality, cultural centers, and retail applications
- Panel Sizes:
  - o Width Up to 30"
- Length Up to 96"
- Optional extruded aluminum reveals at transitions
- Optional venting of material available
- Interlocking tabs allow individual panel removal
- Exposed surface: Aluminum or Stainless Steel
- Aluminum finish is dependent upon application and UV exposure. See back cover for available finishes.

# SOFFIT-SHIELD™ DETAILS