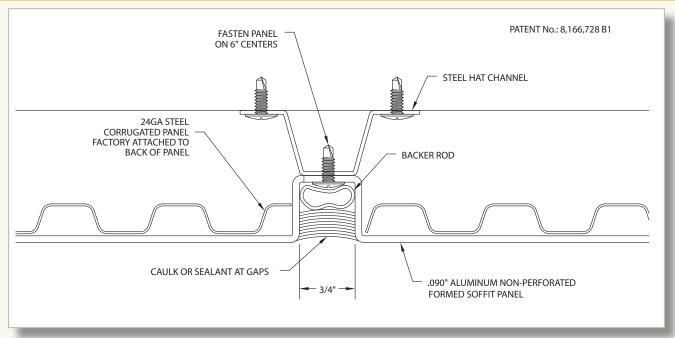

the applicable requirements of Florida Building Code Test Protocols for design loads of +/- 125 psf
  - o Large and Small Missile Impact Resistant
  - o Hurricane Resistant up to Category 5
  - o Tornado Resistant up to F4 (≤ 222 MPH)
- Designed to maintain building integrity
- Sleek and Stable
- Suitable for transportation, office buildings, civic centers, hospitality, cultural centers, and retail applications
- Panel Sizes:
  - o Width Up to 30"
- Length Up to 96"
- Optional extruded aluminum reveals at transitions
- Optional venting of material available
- Interlocking tabs allow individual panel removal
- Exposed surface: Aluminum or Stainless Steel
- Aluminum finish is dependent upon application and UV exposure. See back cover for available finishes.







# SOFFIT-SHIELD™ DETAILS







### **FINISHES**

- Powder Coat Durable Painted Finishes
  - o Standard Finishes
  - o ACROGUARD® Enhanced Durability Finishes
  - o ACROGUARD® Patinaed Finishes
  - ACROGUARD®-UVX
  - o ACROSTAT™ Antimicrobial
  - o Metallic
- GreenWood™ Wood Grain Paints & Films
- PVDF
  - o 50% Resin Based Coatings
  - o 70% High Performance Resin Based Coatings
- Mechanical & Textured Stainless Steel
- Class 1 Anodize

## GREEN BY DESIGN

- Products contribute to LEED®1 certification
- Aluminum Extrusions 38.1% recycled
  - ° 29.4% pre-consumer content
  - o 8.7% post-consumer content
- Aluminum Coil 28% recycled
  - o 22% pre-consumer content
  - o 6% post-consumer content
- Steel Coil 66.1% recycled
  - ° 11.2% pre-consumer content
  - o 54.8% post-consumer content
- In-House Finishes
  - o Bio