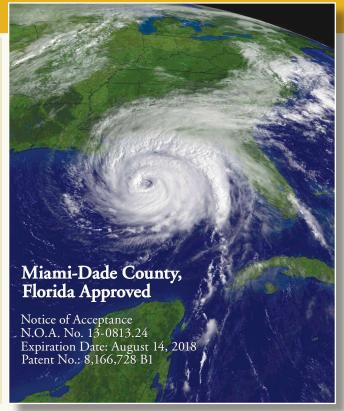

### DESIGN ELEMENTS

- Design Load Performance
- Meets the applicable requirements of Florida Building Code Test Protocols for design loads of +/- 125 psf
  - o Large and Small Missile Impact Resistant
  - o Hurricane Resistant up to Category 5
  - o Tornado Resistant up to F4 (≤ 222 MPH)
- Designed to maintain building integrity
- Sleek and Stable
- Suitable for transportation, office buildings, civic centers, hospitality, cultural centers, and retail applications
- Panel Sizes:
  - o Width Up to 30"
- Length Up to 96"
- Optional extruded aluminum reveals at transitions
- Optional venting of material available
- Interlocking tabs allow individual panel removal
- Exposed surface: Aluminum or Stainless Steel
- Aluminum finish is dependent upon application and UV exposure. See back cover for available finishes.