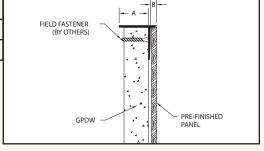

| PART NUMBER | A    | В     |
|-------------|------|-------|
| 952-212     | 1/2" | 1/8"  |
| 952-234     | 3/4" | 5/32" |

RAISED EDGE TRIM for panel system.