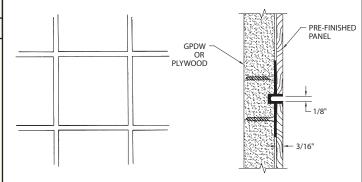

### **SERIES 950 SPECIAL SHAPES**

| PART NUMBER |  |  |
|-------------|--|--|
| 951-518-38  |  |  |
|             |  |  |

REVEAL FOR PANEL SYSTEMS used to trim edges of prefinished panels that are mounted to plywood or drywall.