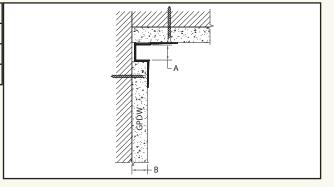

WALL REVEAL FOR 45° JOINT

| PART NUMBER | A    | В      |
|-------------|------|--------|
| 956-412-12  | 1/2" | 1/2"   |
| 956-420-58  | 2"   | 5/8"   |
| 956-430-125 | 3"   | 1-1/4" |

WALL REVEAL AT CEILING used as reveal transition from wall to drywall ceiling and/or wall to wall.