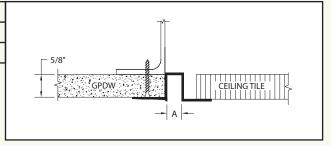

| PART NUMBER | A    | В    |
|-------------|------|------|
| 957-514-58  | 1/4" | 5/8" |
| 957-558-58  | 5/8" | 5/8" |

CEILING OR WALL REVEAL transition from drywall to any other material. Also see 985.