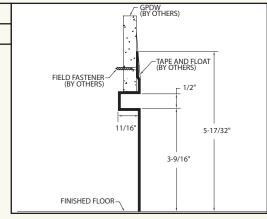

WALL REVEAL FOR 45° JOINT

| PART NUMBER | A    | В      |
|-------------|------|--------|
| 956-412-12  | 1/2" | 1/2"   |
| 956-420-58  | 2"   | 5/8"   |
| 956-430-125 | 3"   | 1-1/4" |

WALL REVEAL AT CEILING used as reveal transition from wall to drywall ceiling and/or wall to wall.