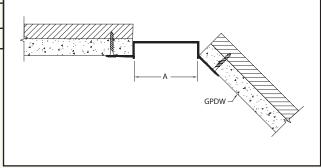

WALL REVEAL FOR 45° JOINT

| PART NUMBER | A    | В      |
|-------------|------|--------|
| 956-412-12  | 1/2" | 1/2"   |
| 956-420-58  | 2"   | 5/8"   |
| 956-430-125 | 3"   | 1-1/4" |

WALL REVEAL AT CEILING used as reveal transition from wall to drywall ceiling and/or wall to wall.