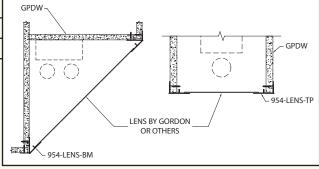

## SERIES 950

| PART NUMBER |  |
|-------------|--|
| 954-LENS-BM |  |
| 954-LENS-TP |  |

EDGE TRIMS for continuous lighting systems.

| PART NUMBER | A    |
|-------------|------|
| 955-534-45  | 3/4" |
| 955-520-45  | 2"   |