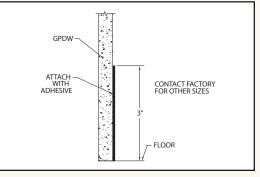

#### **PART NUMBER** 953-830

BASE prefinished in ACROGUARD® Performance Powder Coat, standard powder coat, anodized, or paintable finish.

Contact factory for other sizes and finishes.

| PART NUMBER |
|-------------|
| 953-840-58  |

WALL BASE with horizontal reveal.