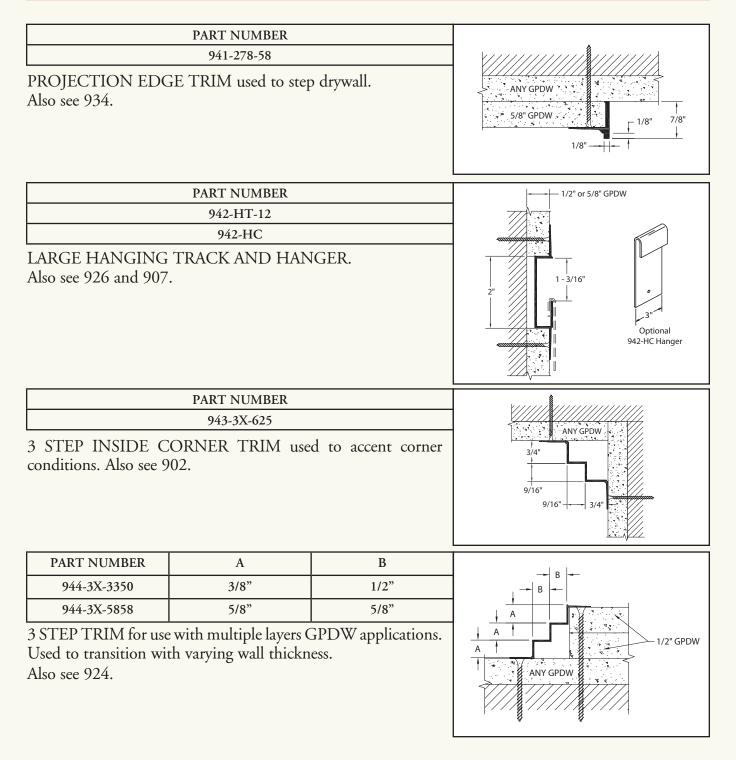

## SERIES 940 SPECIAL SHAPES

## FINAL FORMS I SERIES 940

| PART NUMBER | А    |
|-------------|------|
| 945-2X-14   | 1/4" |
| 945-2X-12   | 1/2" |
| 945-2X-58   | 5/8" |
| 945-2X-100  | 1"   |
| 945-2X-200  | 2"   |

2 STEP OUTSIDE CORNER.

Also see 925 and 902.

termination.

| PART NUMBER           |    |      |
|-----------------------|----|------|
| 947-CM-25             |    |      |
| PROJECTION MOLDING on | ha | 1106 |

JIION MOLDING can be used directly on drywall to create a line or shape. Also see 934.