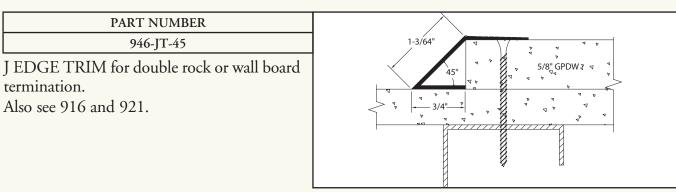

Also see 925 and 902.

termination.

| PART NUMBER           |    |      |
|-----------------------|----|------|
| 947-CM-25             |    |      |
| PROJECTION MOLDING on | ha | 1106 |

JIION MOLDING can be used directly on drywall to create a line or shape. Also see 934.