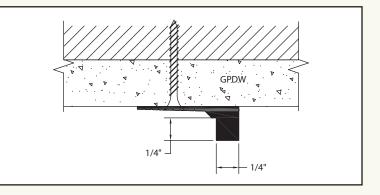

Also see 925 and 902.

termination.

| PART NUMBER           |    |      |
|-----------------------|----|------|
| 947-CM-25             |    |      |
| PROJECTION MOLDING on | ha | 1106 |

JIION MOLDING can be used directly on drywall to create a line or shape. Also see 934.