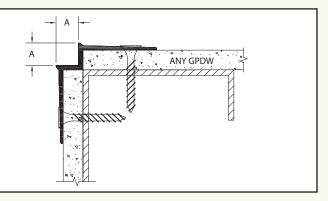

## FINAL FORMS I SERIES 940

| PART NUMBER | А    |
|-------------|------|
| 945-2X-14   | 1/4" |
| 945-2X-12   | 1/2" |
| 945-2X-58   | 5/8" |
| 945-2X-100  | 1"   |
| 945-2X-200  | 2"   |

2 STEP OUTSIDE CORNER.

Also see 925 and 902.

termination.

| PART NUMBER           |    |      |
|-----------------------|----|------|
| 947-CM-25             |    |      |
| PROJECTION MOLDING on | ha | 1106 |

JIION MOLDING can be used directly on drywall to create a line or shape. Also see 934.