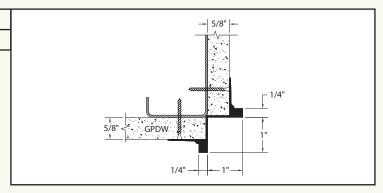

I



UNIQUE TRIMS AND SHAPES IN PREFINISHED ALUMINUM

**BUY ONLINE** >

### **SERIES 930 SPECIAL SHAPES**

### PART NUMBER

931-VR-10

REVERSE "V" TRIM protrudes from wall for dimensional effect. Can also be used as a wall guard, similar to a chair rail. Also see 916.



### PART NUMBER

932-2X-20

CEILING/WALL MOLDING for a decorative effect. Internal splice boss for joint alignment.



### PART NUMBER

933-IC-30

REVERSE INSIDE CORNER TRIM. Used to accent inside corner conditions. Also see 130-90.



### PART NUMBER

934-210-58

PROJECTION EDGE TRIM used with drywall step. Also see 941 and 947.



# FINAL FORMS I



## SERIES 930

#### PART NUMBER

935-534-58

PROJECTION WALL REVEAL Also see 941 and 947.



### PART NUMBER

936-CR-58

PROJECTION CORNER REVEAL TRIM Also see 941 and 947.



### PART NUMBER

937-WB-825

PROJECTION WALL BASE can be provided iwth brite or brushed finish insert. Also see 941 and 947.