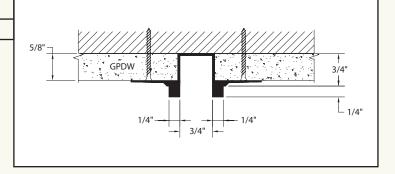

### PART NUMBER

934-210-58

PROJECTION EDGE TRIM used with drywall step. Also see 941 and 947.