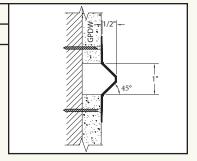

### PART NUMBER

931-VR-10

REVERSE "V" TRIM protrudes from wall for dimensional effect. Can also be used as a wall guard, similar to a chair rail. Also see 916.