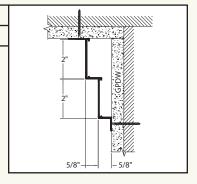

### PART NUMBER

932-2X-20

CEILING/WALL MOLDING for a decorative effect. Internal splice boss for joint alignment.