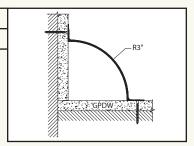

### PART NUMBER

933-IC-30

REVERSE INSIDE CORNER TRIM. Used to accent inside corner conditions. Also see 130-90.