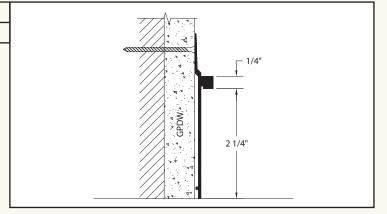

VR-10

REVERSE "V" TRIM protrudes from wall for dimensional effect. Can also be used as a wall guard, similar to a chair rail. Also see 916.



### PART NUMBER

932-2X-20

CEILING/WALL MOLDING for a decorative effect. Internal splice boss for joint alignment.



### PART NUMBER

933-IC-30

REVERSE INSIDE CORNER TRIM. Used to accent inside corner conditions. Also see 130-90.



### PART NUMBER

934-210-58

PROJECTION EDGE TRIM used with drywall step. Also see 941 and 947.



# FINAL FORMS I



## SERIES 930

#### PART NUMBER

935-534-58

PROJECTION WALL REVEAL Also see 941 and 947.



### PART NUMBER

936-CR-58

PROJECTION CORNER REVEAL TRIM Also see 941 and 947.



### PART NUMBER

937-WB-825

PROJECTION WALL BASE can be provided iwth brite or brushed finish insert. Also see 941 and 947.