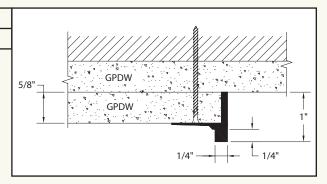

### PART NUMBER

934-210-58

PROJECTION EDGE TRIM used with drywall step. Also see 941 and 947.