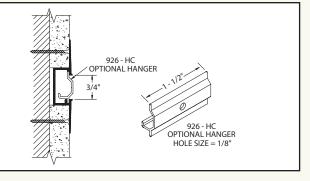

## PART NUMBER

925-IC-12

INSIDE CORNER TRIM used to accent inside corner conditions.

| PART NUMBER                                                         |
|---------------------------------------------------------------------|
| 926-HT-12                                                           |
| 926-HC                                                              |
| MID WALL HANGING TRACK used for wall hanging. See also 907 and 961. |