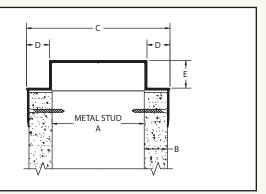

REVEAL TOP TRACK with taping fin for top cap or wall terminations.

| PART NUMBER | Α      |
|-------------|--------|
| 923-ET-12   | 1/2"   |
| 923-ET-10   | 1"     |
| 923-ET-150  | 1-1/2" |

BEVELED EDGE TRIM for use with multiple GPDW applications. Used to transition varying wall thicknesses, or to recess or project sections of a wall. Also see 921-SC-34.