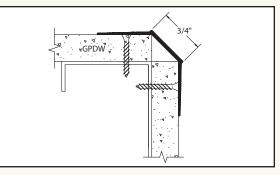

## SERIES 920 SPECIAL SHAPES

PART NUMBER

921-SC-34

BEVELED CORNER TRIM, utilized for edge strength, can be used with any size GPDW. Use as chamfered high-strength corner bead. Also see 923-ET-12.

| PART NUMBER    | Α      | В    | C        | D    | E      |
|----------------|--------|------|----------|------|--------|
| 922-TT-375/50  | 2-1/2" | 5/8" | 3-7/8"   | 1/2" | 1/2"   |
| 922-TT-375/75  | 2-1/2" | 5/8" | 3-7/8"   | 5/8" | 3/4"   |
| 922-TT-375/150 | 2-1/2" | 5/8" | 3-15/16" | 1/2" | 1-1/2" |
| 922-TT-487/75  | 3-5/8" | 5/8" | 5"       | 1/2" | 3/4"   |
| 922-TT-525/75  | 4"     | 5/8" | 5-3/8"   | 5/8" | 3/4"   |
| 922-TT-625/150 | 4-7/8" | 5/8" | 6-1/4"   | 5/8" | 1-1/2" |
| 922-TT-725/75  | 6"     | 5/8" | 7-1/2"   | 5/8" | 3/4"   |