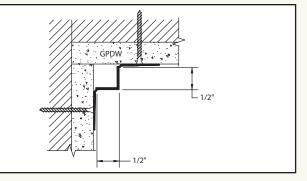

| PART NUMBER | А    | В    | С    |
|-------------|------|------|------|
| 924-ST-10   | 1/2" | 1/2" | 1/2" |

STEP TRIM for use with multiple layered GPDW applications. Used to transition varying wall thicknesses.