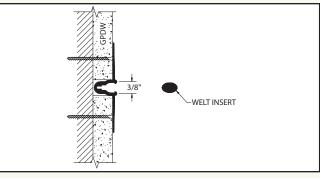

| PART NUMBER |                       |
|-------------|-----------------------|
| 927-FR-12   | MO40                  |
| FF-Welt     | anning and the second |

FABRIC TUCK REVEAL used with welt insert for fabric wall trim. Welt can be fabric wrapped. See also 966.