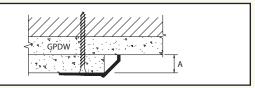

REVEAL TOP TRACK with taping fin for top cap or wall terminations.

| PART NUMBER | Α      |
|-------------|--------|
| 923-ET-12   | 1/2"   |
| 923-ET-10   | 1"     |
| 923-ET-150  | 1-1/2" |

BEVELED EDGE TRIM for use with multiple GPDW applications. Used to transition varying wall thicknesses, or to recess or project sections of a wall. Also see 921-SC-34.