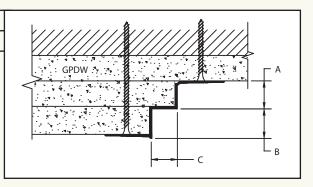

| PART NUMBER | А    | В    | С    |
|-------------|------|------|------|
| 924-ST-10   | 1/2" | 1/2" | 1/2" |

STEP TRIM for use with multiple layered GPDW applications. Used to transition varying wall thicknesses.