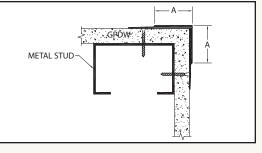

## SERIES 900 SPECIAL SHAPES

| - |
|---|

STRUCTURAL CORNER TRIM for edge strength.

|             |      | d.   |
|-------------|------|------|
| PART NUMBER | Α    | В    |
| 902-3X-625  | 5/8" | 5/8" |
| 902-3X-100  | 1"   | 1"   |
| 902-3X-200  | 2"   | 2"   |