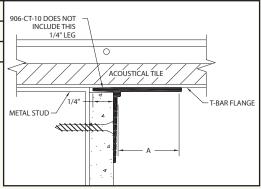

## FINAL FORMS I SERIES 900

PART NUMBER

905-PT-34

POCKET TRIM for edge of perimeter curtain pocket for transition from GPDW to suspended ceiling.

| PART NUMBER | А    | 906-CT-10 D |
|-------------|------|-------------|
| 906-CT-34   | 3/4" | INCL        |
| 906-CT-10   | 1"   |             |

CEILING TRIM for appearance of a ceiling mold. Used to trim off partitions at ceiling height. Develops appearance of a separately hung ceiling within a room. Exposed surface to be prepainted to match any existing grid and protected with a release sheet to protect finish from wall spackle. Also see 300.