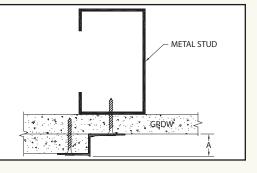

## FINAL FORMS I SERIES 900

PART NUMBER

905-PT-34

POCKET TRIM for edge of perimeter curtain pocket for transition from GPDW to suspended ceiling.

| PART NUMBER | А    | 906-CT-10 D |
|-------------|------|-------------|
| 906-CT-34   | 3/4" | INCL        |
| 906-CT-10   | 1"   |             |