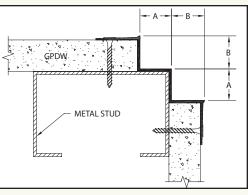

3 STEP OUTSIDE CORNER TRIM for edge strength and reveal. Use for horizontal and vertical molding.

| PART NUMBER | А      |
|-------------|--------|
| 903-ET-12   | 1/2"   |
| 903-ET-58   | 5/8"   |
| 903-ET-10   | 1"     |
| 903-ET-125  | 1-1/4" |

EDGE TRIM for use with double GPDW applications. Used to transition with vaying wall thicknesses, or to recess or project sections of a wall. Also see 965.

| PART NUMBER    | A    | В    |  |
|----------------|------|------|--|
| 904-RT-12      | 1/2" | 1/2" |  |
| 904-RT-34      | 3/4" | 3/4" |  |
| 904-RT-200-200 | 2"   | 2"   |  |