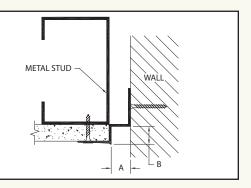

CEILING TRIM for appearance of a ceiling mold. Used to trim off partitions at ceiling height. Develops appearance of a separately hung ceiling within a room. Exposed surface to be prepainted to match any existing grid and protected with a release sheet to protect finish from wall spackle. Also see 300.

| PART NUMBER                                     |      |       |
|-------------------------------------------------|------|-------|
| 907-HT-12                                       | GPDW |       |
| HANGING TRACK for reveal detail at GPDW ceiling | 3/4" | 1-1/2 |

or bulkhead, primarily used as a track for wall hanging. Also see 926 for mid-wall hanging track.