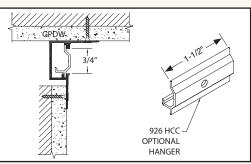

| PART NUMBER                                     |      |       |
|-------------------------------------------------|------|-------|
| 907-HT-12                                       | GPDW |       |
| HANGING TRACK for reveal detail at GPDW ceiling | 3/4" | 1-1/2 |

or bulkhead, primarily used as a track for wall hanging. Also see 926 for mid-wall hanging track.