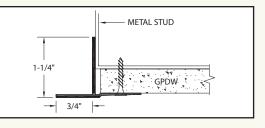

EDGE TRIM for use with double GPDW applications. Used to transition with vaying wall thicknesses, or to recess or project sections of a wall. Also see 965.

| PART NUMBER    | A    | В    |  |
|----------------|------|------|--|
| 904-RT-12      | 1/2" | 1/2" |  |
| 904-RT-34      | 3/4" | 3/4" |  |
| 904-RT-200-200 | 2"   | 2"   |  |