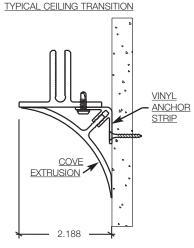

With minimal effort, the three part CleanCove system provides a smoothly rounded, easy to clean curved transition from ceiling-to-wall and at wall-to-wall inside corners. Extruded aluminum coves snap into vinyl anchor strips, and welded 3-way inside corner assemblies make perfectly finished junctures at the complex inside ceiling corner and wall intersections.

1. The vinyl anchor strip is

inside corner(s) of the walls.

affixed into the corners around the ceiling perimeters and the

2. The factory fabricated 3-way inside corner assemblies snap into the vinyl anchor strips

Finally, the entire CleanCove™ installation is completed by applying a bead of caulk sealant along edges and seams creating a smooth, sealed cove around the entire room.

3. The field cut-to-fit straight lengths of coving snap securely into place.

Durable extruded aluminum CleanCoves and corners are finished in our standard white powder coat that combines premium appearance and high chemical resistance.

CleanCoves are 12 feet long and packaged 10 per carton, complete with 12 feet long vinyl anchor strips.