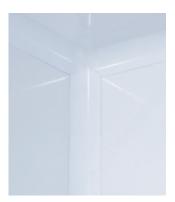

## CleanCove Science Cove

Simple and cost effective, the CleanCove<sup>™</sup> by Gordon is the first off-the-shelf product available for making a curved transition from ceiling-to-wall and from wall-towall at inside corner locations.

With minimal effort, the three part CleanCove system provides a smoothly rounded, easy to clean curved transition from ceiling-to-wall and at wall-to-wall inside corners. Extruded aluminum coves snap into vinyl anchor strips, and welded 3-way inside corner assemblies make perfectly finished junctures at the complex inside ceiling corner and wall intersections.