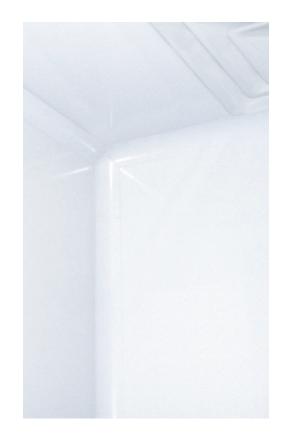

## CleanCove Science Cove

Simple and cost effective, the CleanCove<sup>™</sup> by Gordon is the first off-the-shelf product available for making a curved transition from ceiling-to-wall and from wall-towall at inside corner locations.

With minimal effort, the three part CleanCove system provides a smoothly rounded, easy to clean curved transition from ceiling-to-wall and at wall-to-wall inside corners. Extruded aluminum coves snap into vinyl anchor strips, and welded 3-way inside corner assemblies make perfectly finished junctures at the complex inside ceiling corner and wall intersections.