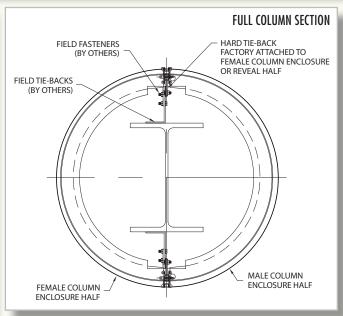

## **DETAILS**

- Cerama*tech*™ is a durable porcelain finish perfect for high traffic areas.
- Materials:
  - o 24 gauge Steel outer skin with 3 mil thick Porcelain - .090" Aluminum substrate
  - o Nominal 3/8" Reveal
- Applications:
  - o Column Enclosures
  - o Wall Systems Straight and Curved Walls
- Extreme Hardness 8H Resistant to scratches
- Standard colors White and Light Gray. Custom colors are available at premium prices.