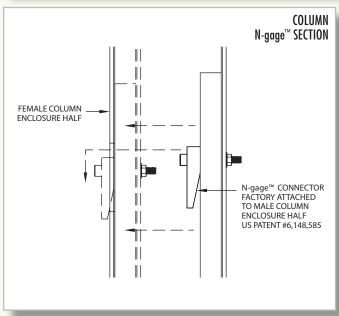

## **DETAILS**

- Cerama*tech*™ is a durable porcelain finish perfect for high traffic areas.
- Materials:
  - o 24 gauge Steel outer skin with 3 mil thick Porcelain - .090" Aluminum substrate
  - o Nominal 3/8" Reveal
- Applications:
  - o Column Enclosures
  - o Wall Systems Straight and Curved Walls
- Extreme Hardness 8H Resistant to scratches
- Standard colors White and Light Gray. Custom colors are available at premium prices.