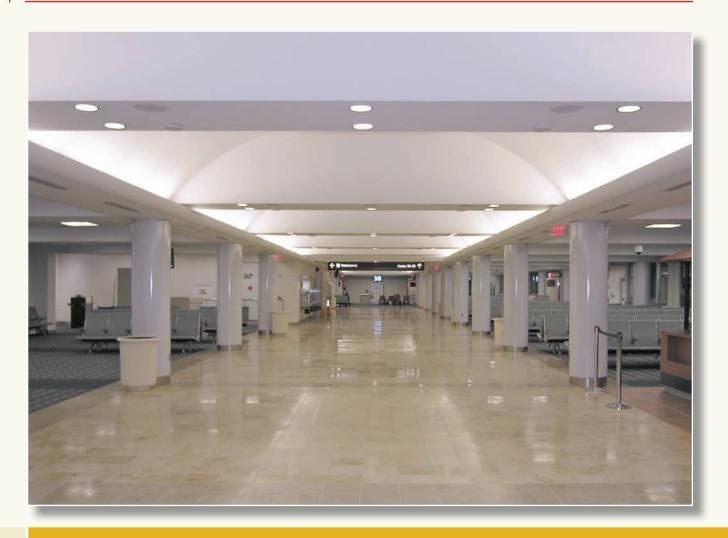

## Ceramatech DURABLE PORCELAIN FINISH

## **DETAILS**

- Cerama*tech*™ is a durable porcelain finish perfect for high traffic areas.
- Materials:
  - o 24 gauge Steel outer skin with 3 mil thick Porcelain - .090" Aluminum substrate
  - o Nominal 3/8" Reveal
- Applications:
  - o Column Enclosures
  - o Wall Systems Straight and Curved Walls
- Extreme Hardness 8H Resistant to scratches
- Standard colors White and Light Gray. Custom colors are available at premium prices.