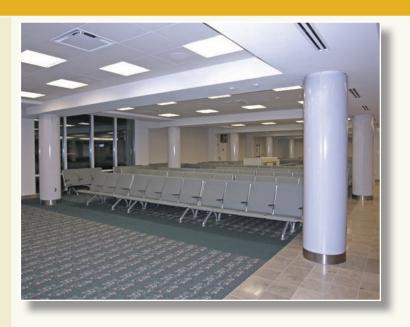

## Ceramatech DURABLE PORCELAIN FINISH

## **DETAILS**

- Cerama*tech*™ is a durable porcelain finish perfect for high traffic areas.
- Materials:
  - o 24 gauge Steel outer skin with 3 mil thick Porcelain - .090" Aluminum substrate
  - o Nominal 3/8" Reveal
- Applications:
  - o Column Enclosures
  - o Wall Systems Straight and Curved Walls
- Extreme Hardness 8H Resistant to scratches
- Standard colors White and Light Gray. Custom colors are available at premium prices.