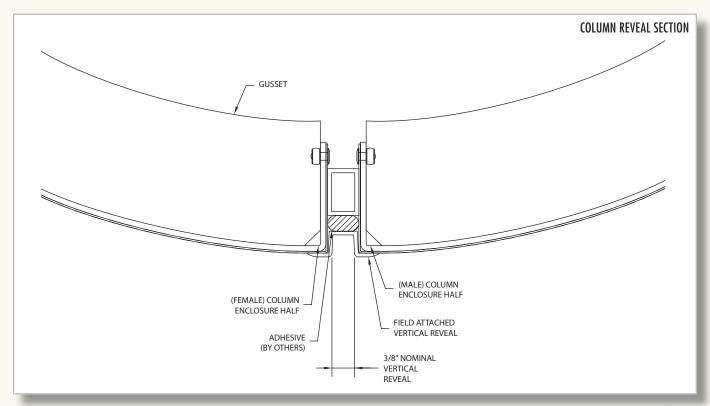

## **DETAILS**

- Cerama*tech*™ is a durable porcelain finish perfect for high traffic areas.
- Materials:
  - o 24 gauge Steel outer skin with 3 mil thick Porcelain - .090" Aluminum substrate
  - o Nominal 3/8" Reveal
- Applications:
  - o Column Enclosures
  - o Wall Systems Straight and Curved Walls
- Extreme Hardness 8H Resistant to scratches
- Standard colors White and Light Gray. Custom colors are available at premium prices.