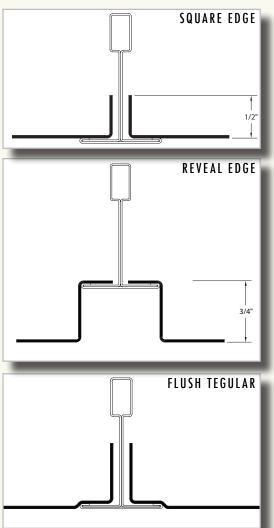

## LAY-IN METAL PANELS

- 2' x 2' and 2' x 4' modular lay-in aluminum panels install onto a 15/16" face tee bar suspension system.
- Panel Types:
  - ° Square Edge
  - ° Reveal Edge
  - ° Flush Tegular
- Available in 0.032" white and silver polyester paint finish. GreenWood<sup>™</sup> wood grain films can also be applied to panels. Custom paint colors can be created.
- Perforated or non-perforated
- Perforated metal with acoustical media = NRC up to 0.90
- Non-perforated system will meet ASTM E-84 requirement.
- Contributes to LEED<sup>®1</sup>Certification</sup>