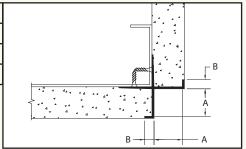

EDGE TRIM provides protective edge and develops a reveal. Normally used at the edges of corners of soffits. Functions as an outside corner screed when used with plaster.