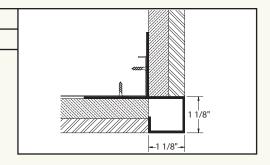

## FINAL FORMS II

UNIQUE TRIMS AND SHAPES IN PREFINISHED ALUMINUM

**BUY ONLINE** >

CORNER TRIMS are available in clear satin anodized or painted finishes.

EDGE TRIM provides protective edge. Normally used at the edges of corners or soffits. Functions as an outside corner screed when used with plaster.

## FINAL FORMS II CORNER TRIMS

| PART | NUMBER |
|------|--------|
|      |        |

XS-1010

CORNER TRIM protects synthetic corner without a reveal.

| PART NUMBER | A    | В     |
|-------------|------|-------|
| XHX-3838    | 3/8" | 3/16" |
| XDX-5858    | 5/8" | 1/4"  |
| XPX-3434    | 3/4" | 1/4"  |