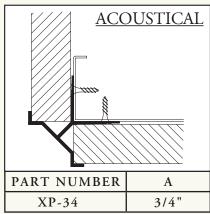

## FINAL FORMS II

UNIQUE TRIMS AND SHAPES IN PREFINISHED ALUMINUM

**BUY ONLINE** >

CORNER TRIMS are available in clear satin anodized or painted finishes.

EDGE TRIM provides protective edge. Normally used at the edges of corners or soffits. Functions as an outside corner screed when used with plaster.

EDGE TRIM provides protective edge and develops a reveal. Normally used at the edges of corners of soffits. Functions as an outside corner screed when used with plaster.