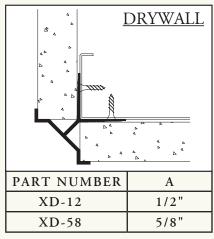

EDGE TRIM can be used as a trim around vertical and horizontal drywall corners.

EDGE TRIM can be used as a trim around vertical and horizontal corners.