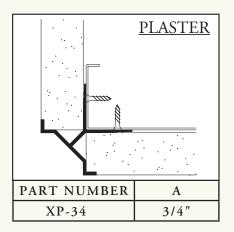

## FINAL FORMS II

UNIQUE TRIMS AND SHAPES IN PREFINISHED ALUMINUM

**BUY ONLINE** >

CORNER TRIMS are available in clear satin anodized or painted finishes.

EDGE TRIM provides protective edge. Normally used at the edges of corners or soffits. Functions as an outside corner screed when used with plaster.

EDGE TRIM provides protective edge and develops a reveal. Normally used at the edges of corners of soffits. Functions as an outside corner screed when used with plaster.