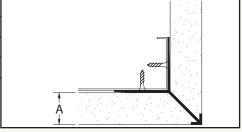

EDGE TRIM provides protective edge and develops a reveal. Normally used at the edges of corners of soffits. Functions as an outside corner screed when used with plaster.