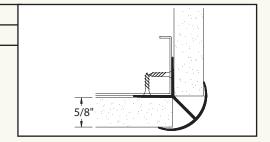

XPR-3434-SPS

CORNER TRIM provides protection for curved corners.

| PART NUMBER | A      |
|-------------|--------|
| XPP-34      | 3/4"   |
| XPP-150     | 1-1/2" |
| XPP-175     | 1-3/4" |

CORNER ACCENT protects plaster corner with a minimal exposed metal surface.