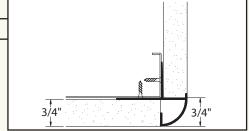

## FINAL FORMS II CORNER TRIMS

| PART | NUMBER |
|------|--------|
|      |        |

XS-1010

CORNER TRIM protects synthetic corner without a reveal.

| PART NUMBER | A    | В     |
|-------------|------|-------|
| XHX-3838    | 3/8" | 3/16" |
| XDX-5858    | 5/8" | 1/4"  |
| XPX-3434    | 3/4" | 1/4"  |