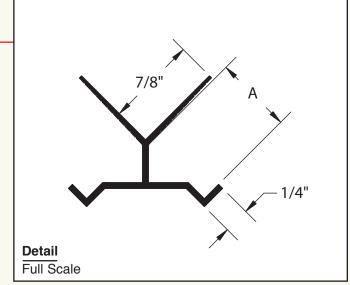

## FINAL FORMS II

UNIQUE TRIMS AND SHAPES IN PREFINISHED ALUMINUM

**BUY ONLINE** >

CORNER TRIMS are available in clear satin anodized or painted finishes.

EDGE TRIM provides protective edge. Normally used at the edges of corners or soffits. Functions as an outside corner screed when used with plaster.

EDGE TRIM provides protective edge and develops a reveal. Normally used at the edges of corners of soffits. Functions as an outside corner screed when used with plaster.