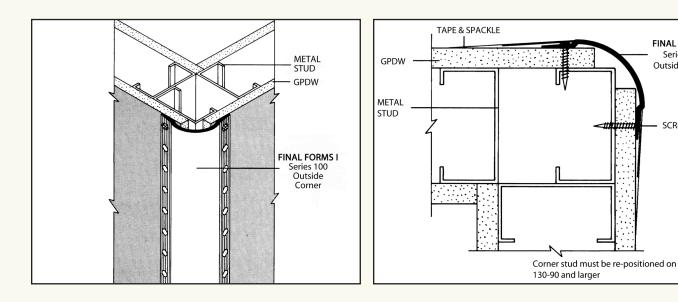

For use with metal stud walls and GPDW to form outside corners. Inside corners are also available - see Series 600.

All trim have flanges which are tapered, grooved, and prepunched for screw attachment to accept a bonding agent.

FINAL FORMS I Series 100

Outside Corner

SCREW