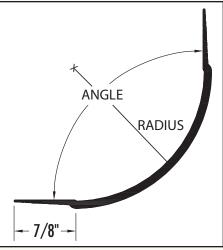

## **SERIES 100** OUTSIDE CORNERS

| PART NUMBER | RADIUS | ANGLE |
|-------------|--------|-------|
| 158-90      | 5/8"   | 90°   |
| 134-90      | 3/4"   | 90°   |
| 110-90      | 1"     | 90°   |
| 115-90      | 1-1/2" | 90°   |
| 120-90      | 2"     | 90°   |
| 120-135     | 2"     | 135°  |
| 125-90      | 2-1/2" | 90°   |
| 130-90      | 3"     | 90°   |
| 130-135     | 3"     | 135°  |
| 140-90      | 4"     | 90°   |
| 160-90      | 6"     | 90°   |