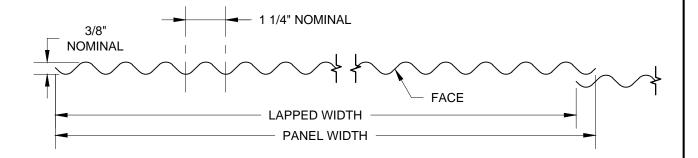

## ALUMINUM / STEEL

MAXIMUM LENGTH: 144"

| NOMINAL DIMENSIONS |             |
|--------------------|-------------|
| LAPPED WIDTH       | PANEL WIDTH |
| 40 1/2"            | 41 5/8"     |
| 51"                | 52"         |

NOTE: ALL DIMENSIONS BASED ON .032" STUCCO EMBOSSED ALUMINUM PERFORATED PANELS. DIMENSIONS ARE NOMINAL AND WILL VARY WITH DIFFERENT THICKNESSES AND TYPES OF MATERIAL. STANDARD FACTORY TOLERANCES:

LENGTH: ± 5/32" WIDTH: ± 3/16" DIAGONAL: ± 3/16"