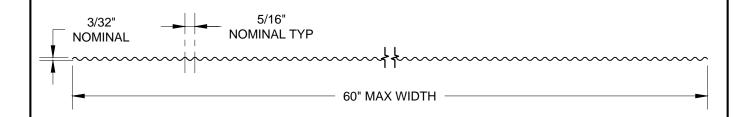

## ALUMINUM / STEEL

MAXIMUM SIZE: 60" x 24" NOMINAL

RECOMMENDED FOR LAY-IN OR TRIMMED APPLICATIONS ONLY. STANDARD LAY-IN SIZES ARE 23 3/4" x 23 3/4" AND 47 3/4" x 23 3/4".

| AVAILABLE MATERIAL |          |
|--------------------|----------|
| ALUMINUM           | STEEL    |
| .032"              | 24 GAUGE |
| .020"              | 26 GAUGE |

NOTE: ALL DIMENSIONS BASED ON

.032" STUCCO EMBOSSED

ALUMINUM PERFORATED PANELS. DIMENSIONS ARE NOMINAL AND

WILL VARY WITH DIFFERENT

THICKNESSES AND TYPES OF MATERIAL. STANDARD FACTORY TOLERANCES:

LENGTH: ± 5/32" WIDTH: ± 3/16" DIAGONAL: ± 3/16"