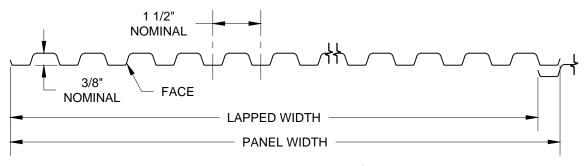

## .032" ALUMINUM / STEEL

MAXIMUM LENGTH: 144"

| NOMINAL DIMENSIONS |             |  |
|--------------------|-------------|--|
| LAPPED WIDTH       | PANEL WIDTH |  |
| 39"                | 39 1/4"     |  |
| 49 7/8"            | 50"         |  |

## .020" ALUMINUM (ONLY)

MAXIMUM LENGTH: 120"

| NOMINAL DIMENSIONS |             |  |
|--------------------|-------------|--|
| LAPPED WIDTH       | PANEL WIDTH |  |
| 37 1/2"            | 38 1/2"     |  |
| 47 1/4"            | 48 1/4"     |  |

NOTE: ALL DIMENSIONS BASED ON .032" STUCCO EMBOSSED ALUMINUM PERFORATED PANELS. DIMENSIONS ARE NOMINAL AND WILL VARY WITH DIFFERENT THICKNESSES AND TYPES OF MATERIAL. STANDARD FACTORY TOLERANCES:

LENGTH: ± 5/32" WIDTH: ± 3/16" DIAGONAL: ± 3/16"

| AVAILABLE MATERIAL |          |
|--------------------|----------|
| ALUMINUM           | STEEL    |
| .032"              | 24 GAUGE |
| .020"              | 26 GAUGE |

G:\IT\WEBSITE GRAPHICS\CHECKED IN\PATTERN-F