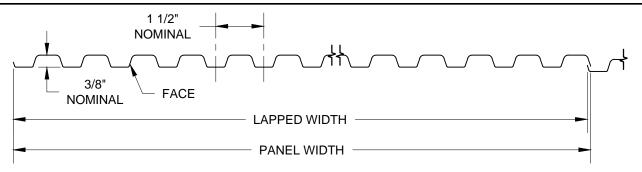

## .032" ALUMINUM / STEEL

MAXIMUM LENGTH: 144"

| NOMINAL DIMENSIONS |             |  |
|--------------------|-------------|--|
| LAPPED WIDTH       | PANEL WIDTH |  |
| 39"                | 39 1/4"     |  |
| 49 7/8"            | 50"         |  |

## .020" ALUMINUM (ONLY)

MAXIMUM LENGTH: 120"

| NOMINAL DIMENSIONS |             |  |
|--------------------|-------------|--|
| LAPPED WIDTH       | PANEL WIDTH |  |
| 37 1/2"            | 38 1/2"     |  |
| 47 1/4"            | 48 1/4"     |  |

NOTE: ALL DIMENSIONS BASED ON .032" STUCCO EMBOSSED ALUMINUM PERFORATED PANELS. DIMENSIONS ARE NOMINAL AND WILL VARY WITH DIFFERENT THICKNESSES AND TYPES OF MATERIAL. STANDARD FACTORY TOLERANCES:

LENGTH: ± 5/32" WIDTH: ± 3/16" DIAGONAL: ± 3/16"

| AVAILABLE MATERIAL |          |
|--------------------|----------|
| ALUMINUM           | STEEL    |
| .032"              | 24 GAUGE |
| .020"              | 26 GAUGE |

G:\IT\WEBSITE GRAPHICS\CHECKED IN\PATTERN-F