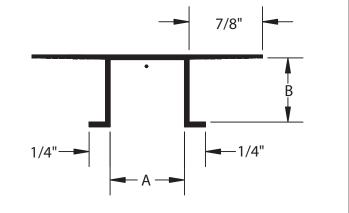

## **R** REVEAL TRIMS

Trims are available in clear satin anodized or painted finishes.

• Available vented

| PLASTER     |        |        |  |  |
|-------------|--------|--------|--|--|
|             |        |        |  |  |
|             |        |        |  |  |
| PART NUMBER | A      | В      |  |  |
| RH-1434 •   | 3/4"   | 1/4"   |  |  |
| RH-1415 •   | 1-1/2" | 1/4"   |  |  |
| RH-1430 •   | 3 "    | 1/4"   |  |  |
| RH-3812 •   | 1/2"   | 3/8"   |  |  |
| *RP-3414    | 1/4"   | 3/4"   |  |  |
| RP-3412 •   | 1/2"   | 3/4"   |  |  |
| RP-3434 •   | 3/4"   | 3/4"   |  |  |
| RP-3410 •   | 1"     | 3/4"   |  |  |
| RP-3415 •   | 1-1/2" | 3/4"   |  |  |
| RP-3420 •   | 2 "    | 3/4"   |  |  |
| RP-3425 •   | 2-1/2" | 3/4"   |  |  |
| RP-3430 •   | 3 "    | 3/4"   |  |  |
| RP-3440 •   | 4 "    | 3/4"   |  |  |
| RP-3460 •   | 6"     | 3/4"   |  |  |
| RS-1010 •   | 1 "    | 1 "    |  |  |
| RS-1030 •   | 3 "    | 1-1/8" |  |  |
| RS-12520 •  | 2 "    | 1-1/4" |  |  |
| RS-12530 •  | 3 "    | 1-1/4" |  |  |
| RS-12560 •  | 6"     | 1-1/4" |  |  |

#### PLASTER

Custom trim used to provide various widths feature reveals in ceiling, soffits, and walls. When vented, the reveal will act as an air vent and functions as a plaster screed.

| DRIWALL     |        |      |
|-------------|--------|------|
|             |        |      |
|             |        |      |
| PART NUMBER | A      | В    |
| RD-1212 •   | 1/2"   | 1/2" |
| RD-1234 •   | 3/4"   | 1/2" |
| RD-1210 •   | 1 "    | 1/2" |
| RD-1215 •   | 1-1/2" | 1/2" |
| RD-1220 •   | 2 "    | 1/2" |
| RD-1230 •   | 3"     | 1/2" |
| RD-1240 •   | 4 "    | 1/2" |
| RD-5812 •   | 1/2"   | 5/8" |
| RD-5834 •   | 3/4"   | 5/8" |
| RD-5810 •   | 1 "    | 5/8" |
| RD-5815 •   | 1-1/2" | 5/8" |
| RD-5820 •   | 2"     | 5/8" |
| RD-5830 •   | 3"     | 5/8" |
| RD-5840 •   | 4"     | 5/8" |