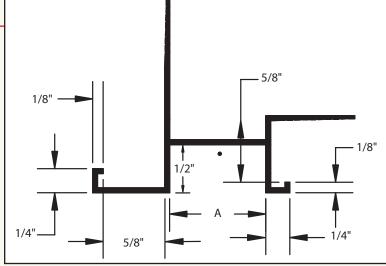

#### DRYWALL

Custom trim to be used as a feature reveal in vertical and horizontal drywall conditions.

\*Appearance of part is different than detail above. See page 3 of the Shapes Catalog.