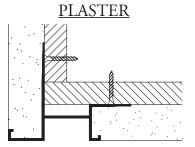

## **R** REVEAL TRIMS

Trims are available in clear satin anodized or painted finishes.

• Available vented

| PLASTER     |        |        |  |  |
|-------------|--------|--------|--|--|
|             |        |        |  |  |
|             |        |        |  |  |
| PART NUMBER | A      | В      |  |  |
| RH-1434 •   | 3/4"   | 1/4"   |  |  |
| RH-1415 •   | 1-1/2" | 1/4"   |  |  |
| RH-1430 •   | 3 "    | 1/4"   |  |  |
| RH-3812 •   | 1/2"   | 3/8"   |  |  |
| *RP-3414    | 1/4"   | 3/4"   |  |  |
| RP-3412 •   | 1/2"   | 3/4"   |  |  |
| RP-3434 •   | 3/4"   | 3/4"   |  |  |
| RP-3410 •   | 1"     | 3/4"   |  |  |
| RP-3415 •   | 1-1/2" | 3/4"   |  |  |
| RP-3420 •   | 2 "    | 3/4"   |  |  |
| RP-3425 •   | 2-1/2" | 3/4"   |  |  |
| RP-3430 •   | 3 "    | 3/4"   |  |  |
| RP-3440 •   | 4 "    | 3/4"   |  |  |
| RP-3460 •   | 6"     | 3/4"   |  |  |
| RS-1010 •   | 1 "    | 1 "    |  |  |
| RS-1030 •   | 3 "    | 1-1/8" |  |  |
| RS-12520 •  | 2 "    | 1-1/4" |  |  |
| RS-12530 •  | 3 "    | 1-1/4" |  |  |
| RS-12560 •  | 6"     | 1-1/4" |  |  |

#### PLASTER

Custom trim used to provide various widths feature reveals in ceiling, soffits, and walls. When vented, the reveal will act as an air vent and functions as a plaster screed.

| DRIWALL     |        |      |
|-------------|--------|------|
|             |        |      |
|             |        |      |
| PART NUMBER | A      | В    |
| RD-1212 •   | 1/2"   | 1/2" |
| RD-1234 •   | 3/4"   | 1/2" |
| RD-1210 •   | 1 "    | 1/2" |
| RD-1215 •   | 1-1/2" | 1/2" |
| RD-1220 •   | 2 "    | 1/2" |
| RD-1230 •   | 3"     | 1/2" |
| RD-1240 •   | 4 "    | 1/2" |
| RD-5812 •   | 1/2"   | 5/8" |
| RD-5834 •   | 3/4"   | 5/8" |
| RD-5810 •   | 1 "    | 5/8" |
| RD-5815 •   | 1-1/2" | 5/8" |
| RD-5820 •   | 2"     | 5/8" |
| RD-5830 •   | 3"     | 5/8" |
| RD-5840 •   | 4"     | 5/8" |