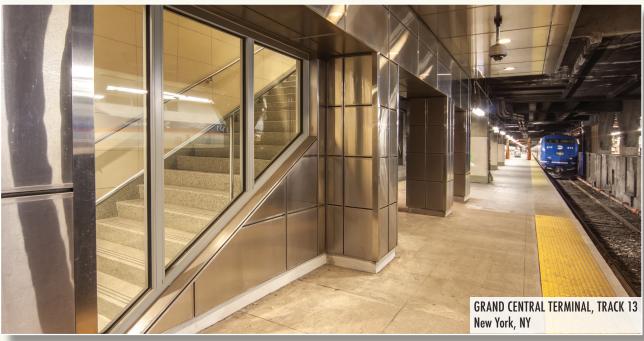

- Mechanical finishes

#### GALVANIZED STEEL - 14 - 24 gauge

- Smooth
- 18 gauge MILLENNIUM®

## MECHANICAL & TEXTURED STAINLESS STEEL - 14 - 24 gauge

- #4 Directional Brushed
- #6 Directional Brushed
- #8 Mirror
- Random Orbital
- Random Anti-Graffiti

## Ceramatech™ - Durable Porcelain finish

- Scratch resistant
- White and Light Gray colors
- Extreme hardness 8H

Contact us for other material types and thicknesses. Consider MILLENNIUM for backlighting applica-



## FABRICATION

#### **DESIGN APPLICATIONS**

- Non-perforated
- Perforated for acoustics or decorative design
- Flat
- Corrugated
- Soft "V" joint
- Curved
- Reveal
- Double Reveal

#### PANEL SIZES - Up to 5' x 12'

Can be reinforced with: Corrugated metal, MDF, or Honeycomb backer panels for increased rigidity























## **DETAILS**















## DETAILS









## FINISHES

- Powder Coat Durable Painted Finishes
  - o Standard Finishes
  - <sup>o</sup> ACROGUARD<sup>®</sup> Enhanced Durability Finishes
  - o ACROGUARD® Patinaed Finishes
  - ${}^{\circ}\operatorname{ACROGUARD}{}^{\otimes}\text{-}\mathit{UVX}$
  - o ACROSTAT<sup>™</sup> Antimicrobial
  - o Metallic
- GreenWood<sup>™</sup> Wooden Finishes
  - o Wood Grain Films
  - o Wood Grain Paints
    - Polyester
    - PVDF
- Ceramatech™ Durable Porcelain finish
- PROCLAIM™ Expressive Laminate Imagery
- PVDF
  - o 50% Resin Based Coatings
  - ° 70% High Performance Resin Based Coatings
- Mechanical & Textured Stainless Steel

## GREEN BY DESIGN

- Products contribute to LEED® 1 certification
- Aluminum Coil 28% recycled
  - o 22% pre-