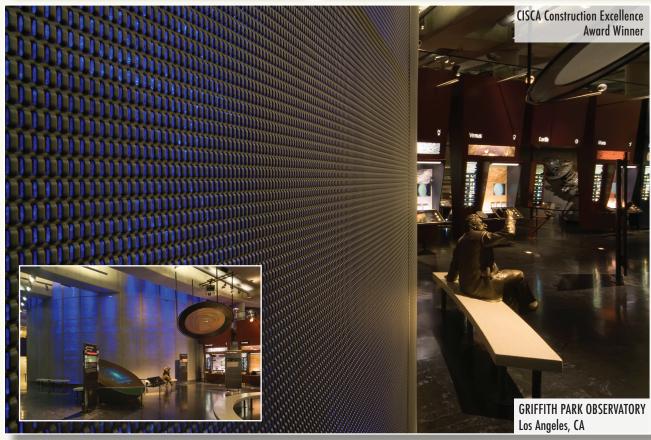

UM®
- Mechanical finishes

#### GALVANIZED STEEL - 14 - 24 gauge

- Smooth
- 18 gauge MILLENNIUM®

## MECHANICAL & TEXTURED STAINLESS STEEL - 14 - 24 gauge

- #4 Directional Brushed
- #6 Directional Brushed
- #8 Mirror
- Random Orbital
- Random Anti-Graffiti

## Ceramatech™ - Durable Porcelain finish

- Scratch resistant
- White and Light Gray colors
- Extreme hardness 8H

Contact us for other material types and thicknesses. Consider MILLENNIUM for backlighting applica-



## FABRICATION

#### **DESIGN APPLICATIONS**

- Non-perforated
- Perforated for acoustics or decorative design
- Flat
- Corrugated
- Soft "V" joint
- Curved
- Reveal
- Double Reveal

#### PANEL SIZES - Up to 5' x 12'

Can be reinforced with: Corrugated metal, MDF, or Honeycomb backer panels for increased rigidity























## **DETAILS**















## DETAILS









## FINISHES

- Powder Coat Durable Painted Finishes
  - o Standard Finishes
  - <sup>o</sup> ACROGUARD<sup>®</sup> Enhanced Durability Finishes
  - o ACROGUARD® Patinaed Finishes
  - ${}^{\circ}\operatorname{ACROGUARD}{}^{\otimes}\text{-}\mathit{UVX}$
  - o ACROSTAT<sup>™</sup> Antimicrobial
  - o Metallic
- GreenWood<sup>™</sup> Wooden Finishes
  - o Wood Grain Films
  - o Wood Grain Paints
    - Polyester
    - PVDF
- Ceramatech™ Durable Porcelain finish
- PROCLAIM™ Expressive Laminate Imagery
- PVDF
  - o 50% Resin Based Coatings
  - ° 70% High Performance Resin Based Coatings
- Mechanical & Textured Stainless Steel

## GREEN BY DESIGN

- Products contribute to LEED® 1 certification
- Aluminum Coil 28% recycled
  - o 22%