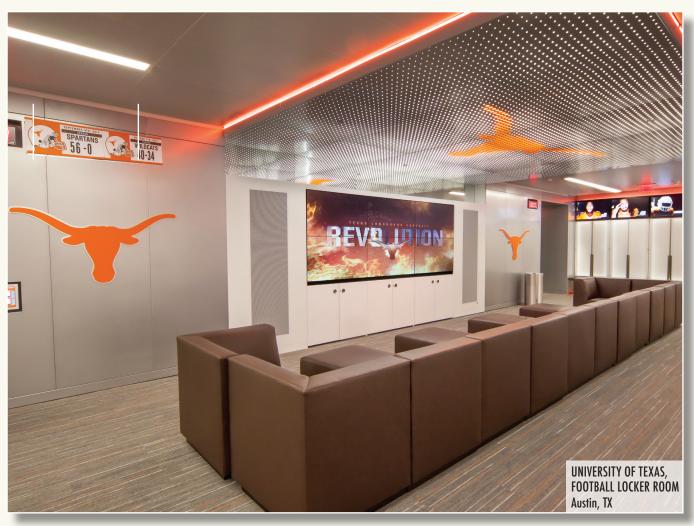

#### **DESIGN APPLICATIONS**

- Non-perforated
- Perforated for acoustics or decorative design
- Flat
- Corrugated
- Soft "V" joint
- Curved
- Reveal
- Double Reveal

#### PANEL SIZES - Up to 5' x 12'

Can be reinforced with: Corrugated metal, MDF, or Honeycomb backer panels for increased rigidity