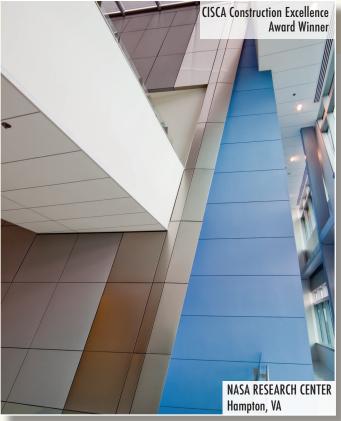

## WALL SYSTEMS

Gordon is an award winning manufacturer and provider of solutions for specialty interior finishes.

Gordon Wall Systems are designed and engineered for easy installation, high durability, and fabricated to your specific design requirements.