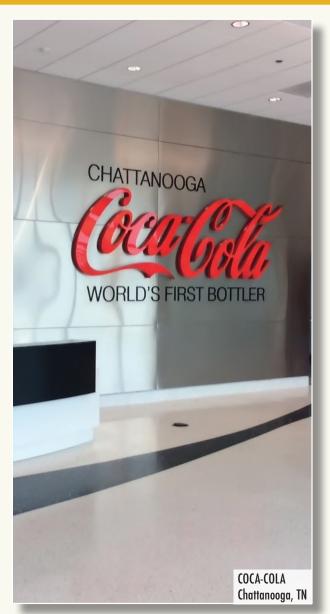

gauge

- Smooth
- 18 gauge MILLENNIUM®

## MECHANICAL & TEXTURED STAINLESS STEEL - 14 - 24 gauge

- #4 Directional Brushed
- #6 Directional Brushed
- #8 Mirror
- Random Orbital
- Random Anti-Graffiti

## Ceramatech™ - Durable Porcelain finish

- Scratch resistant
- White and Light Gray colors
- Extreme hardness 8H

Contact us for other material types and thicknesses. Consider MILLENNIUM for backlighting applica-



## FABRICATION

#### **DESIGN APPLICATIONS**

- Non-perforated
- Perforated for acoustics or decorative design
- Flat
- Corrugated
- Soft "V" joint
- Curved
- Reveal
- Double Reveal

#### PANEL SIZES - Up to 5' x 12'

Can be reinforced with: Corrugated metal, MDF, or Honeycomb backer panels for increased rigidity























## **DETAILS**















## DETAILS









## FINISHES

- Powder Coat Durable Painted Finishes
  - o Standard Finishes
  - <sup>o</sup> ACROGUARD<sup>®</sup> Enhanced Durability Finishes
  - o ACROGUARD® Patinaed Finishes
  - ${}^{\circ}\operatorname{ACROGUARD}{}^{\otimes}\text{-}\mathit{UVX}$
  - o ACROSTAT<sup>™</sup> Antimicrobial
  - o Metallic
- GreenWood<sup>™</sup> Wooden Finishes
  - o Wood Grain Films
  - o Wood Grain Paints
    - Polyester
    - PVDF
- Ceramatech™ Durable Porcelain finish
- PROCLAIM™ Expressive Laminate Imagery
- PVDF
  - o 50% Resin Based Coatings
  - ° 70% High Performance Resin Based Coatings
- Mechanical & Textured Stainless Steel

## GREEN BY DESIGN

- Products contribute to LEED® 1 certification
- Aluminum Coil 28% recycled
  - o 22% pre-consumer content
  - o 6% post-consumer content
- Stee