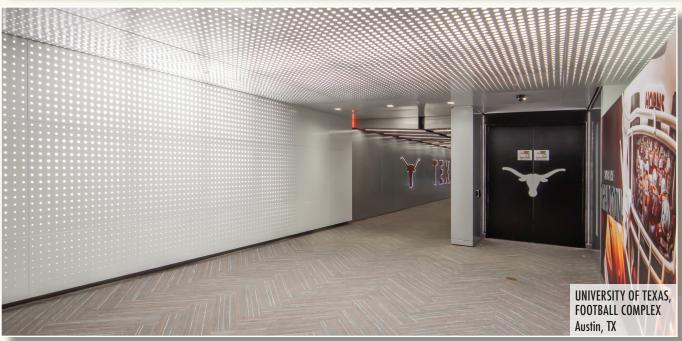

#### **DESIGN APPLICATIONS**

- Non-perforated
- Perforated for acoustics or decorative design
- Flat
- Corrugated
- Soft "V" joint
- Curved
- Reveal
- Double Reveal

#### PANEL SIZES - Up to 5' x 12'

Can be reinforced with: Corrugated metal, MDF, or Honeycomb backer panels for increased rigidity