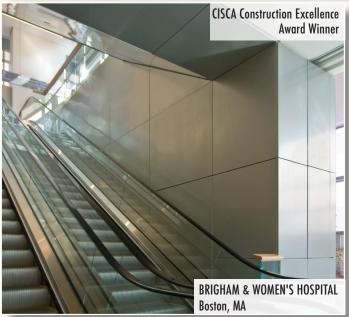

## WALL SYSTEMS

Gordon is an award winning manufacturer and provider of solutions for specialty interior finishes.

Gordon Wall Systems are designed and engineered for easy installation, high durability, and fabricated to your specific design requirements.