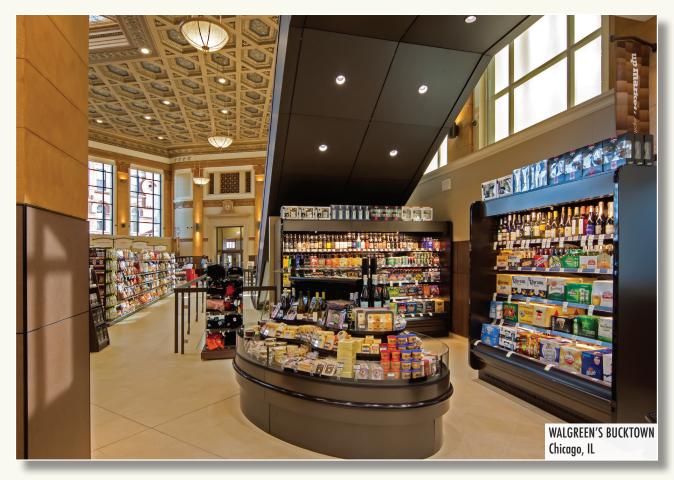

®
- Mechanical finishes

#### GALVANIZED STEEL - 14 - 24 gauge

- Smooth
- 18 gauge MILLENNIUM®

## MECHANICAL & TEXTURED STAINLESS STEEL - 14 - 24 gauge

- #4 Directional Brushed
- #6 Directional Brushed
- #8 Mirror
- Random Orbital
- Random Anti-Graffiti

## Ceramatech™ - Durable Porcelain finish

- Scratch resistant
- White and Light Gray colors
- Extreme hardness 8H

Contact us for other material types and thicknesses. Consider MILLENNIUM for backlighting applica-



## FABRICATION

#### **DESIGN APPLICATIONS**

- Non-perforated
- Perforated for acoustics or decorative design
- Flat
- Corrugated
- Soft "V" joint
- Curved
- Reveal
- Double Reveal

#### PANEL SIZES - Up to 5' x 12'

Can be reinforced with: Corrugated metal, MDF, or Honeycomb backer panels for increased rigidity























## **DETAILS**















## DETAILS









## FINISHES

- Powder Coat Durable Painted Finishes
  - o Standard Finishes
  - <sup>o</sup> ACROGUARD<sup>®</sup> Enhanced Durability Finishes
  - o ACROGUARD® Patinaed Finishes
  - ${}^{\circ}\operatorname{ACROGUARD}{}^{\otimes}\text{-}\mathit{UVX}$
  - o ACROSTAT<sup>™</sup> Antimicrobial
  - o Metallic
- GreenWood<sup>™</sup> Wooden Finishes
  - o Wood Grain Films
  - o Wood Grain Paints
    - Polyester
    - PVDF
- Ceramatech™ Durable Porcelain finish
- PROCLAIM™ Expressive Laminate Imagery
- PVDF
  - o 50% Resin Based Coatings
  - ° 70% High Performance Resin Based Coatings
- Mechanical & Textured Stainless Steel

## GREEN BY DESIGN

- Products contribute to LEED® 1 certification
- Aluminum Coil 28% recycled
  - o 22% pr