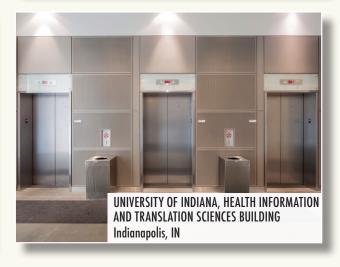

STEEL - 14 - 24 gauge

- Smooth
- 18 gauge MILLENNIUM®

## MECHANICAL & TEXTURED STAINLESS STEEL - 14 - 24 gauge

- #4 Directional Brushed
- #6 Directional Brushed
- #8 Mirror
- Random Orbital
- Random Anti-Graffiti

## Ceramatech™ - Durable Porcelain finish

- Scratch resistant
- White and Light Gray colors
- Extreme hardness 8H

Contact us for other material types and thicknesses. Consider MILLENNIUM for backlighting applica-



## FABRICATION

#### **DESIGN APPLICATIONS**

- Non-perforated
- Perforated for acoustics or decorative design
- Flat
- Corrugated
- Soft "V" joint
- Curved
- Reveal
- Double Reveal

#### PANEL SIZES - Up to 5' x 12'

Can be reinforced with: Corrugated metal, MDF, or Honeycomb backer panels for increased rigidity























## **DETAILS**















## DETAILS









## FINISHES

- Powder Coat Durable Painted Finishes
  - o Standard Finishes
  - <sup>o</sup> ACROGUARD<sup>®</sup> Enhanced Durability Finishes
  - o ACROGUARD® Patinaed Finishes
  - ${}^{\circ}\operatorname{ACROGUARD}{}^{\otimes}\text{-}\mathit{UVX}$
  - o ACROSTAT<sup>™</sup> Antimicrobial
  - o Metallic
- GreenWood<sup>™</sup> Wooden Finishes
  - o Wood Grain Films
  - o Wood Grain Paints
    - Polyester
    - PVDF
- Ceramatech™ Durable Porcelain finish
- PROCLAIM™ Expressive Laminate Imagery
- PVDF
  - o 50% Resin Based Coatings
  - ° 70% High Performance Resin Based Coatings
- Mechanical & Textured Stainless Steel

## GREEN BY DESIGN

- Products contribute to LEED® 1 certification
- Aluminum Coil 28% recycled
  - o 22% pre-consumer content
  - o 6% post-consume