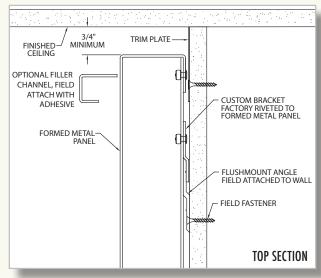

IZED STEEL - 14 - 24 gauge

- Smooth
- 18 gauge MILLENNIUM®

## MECHANICAL & TEXTURED STAINLESS STEEL - 14 - 24 gauge

- #4 Directional Brushed
- #6 Directional Brushed
- #8 Mirror
- Random Orbital
- Random Anti-Graffiti

## Ceramatech™ - Durable Porcelain finish

- Scratch resistant
- White and Light Gray colors
- Extreme hardness 8H

Contact us for other material types and thicknesses. Consider MILLENNIUM for backlighting applica-



## FABRICATION

#### **DESIGN APPLICATIONS**

- Non-perforated
- Perforated for acoustics or decorative design
- Flat
- Corrugated
- Soft "V" joint
- Curved
- Reveal
- Double Reveal

#### PANEL SIZES - Up to 5' x 12'

Can be reinforced with: Corrugated metal, MDF, or Honeycomb backer panels for increased rigidity























## **DETAILS**















## DETAILS









## FINISHES

- Powder Coat Durable Painted Finishes
  - o Standard Finishes
  - <sup>o</sup> ACROGUARD<sup>®</sup> Enhanced Durability Finishes
  - o ACROGUARD® Patinaed Finishes
  - ${}^{\circ}\operatorname{ACROGUARD}{}^{\otimes}\text{-}\mathit{UVX}$
  - o ACROSTAT<sup>™</sup> Antimicrobial
  - o Metallic
- GreenWood<sup>™</sup> Wooden Finishes
  - o Wood Grain Films
  - o Wood Grain Paints
    - Polyester
    - PVDF
- Ceramatech™ Durable Porcelain finish
- PROCLAIM™ Expressive Laminate Imagery
- PVDF
  - o 50% Resin Based Coatings
  - ° 70% High Performance Resin Based Coatings
- Mechanical & Textured Stainless Steel

## GREEN BY DESIGN

- Products contribute to LEED® 1 certification
- Aluminum Coil 28% recycled
  - o 22% pre-consumer content
  - o 6% post-con