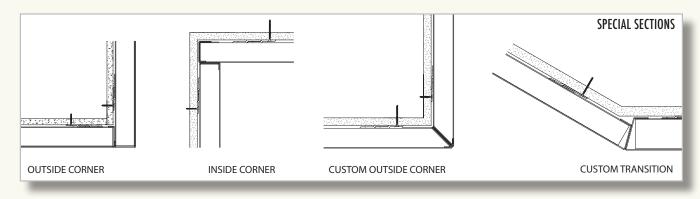

- Smooth
- 18 gauge MILLENNIUM®

## MECHANICAL & TEXTURED STAINLESS STEEL - 14 - 24 gauge

- #4 Directional Brushed
- #6 Directional Brushed
- #8 Mirror
- Random Orbital
- Random Anti-Graffiti

## Ceramatech™ - Durable Porcelain finish

- Scratch resistant
- White and Light Gray colors
- Extreme hardness 8H

Contact us for other material types and thicknesses. Consider MILLENNIUM for backlighting applica-



## FABRICATION

#### **DESIGN APPLICATIONS**

- Non-perforated
- Perforated for acoustics or decorative design
- Flat
- Corrugated
- Soft "V" joint
- Curved
- Reveal
- Double Reveal

#### PANEL SIZES - Up to 5' x 12'

Can be reinforced with: Corrugated metal, MDF, or Honeycomb backer panels for increased rigidity























## **DETAILS**















## DETAILS









## FINISHES

- Powder Coat Durable Painted Finishes
  - o Standard Finishes
  - <sup>o</sup> ACROGUARD<sup>®</sup> Enhanced Durability Finishes
  - o ACROGUARD® Patinaed Finishes
  - ${}^{\circ}\operatorname{ACROGUARD}{}^{\otimes}\text{-}\mathit{UVX}$
  - o ACROSTAT<sup>™</sup> Antimicrobial
  - o Metallic
- GreenWood<sup>™</sup> Wooden Finishes
  - o Wood Grain Films
  - o Wood Grain Paints
    - Polyester
    - PVDF
- Ceramatech™ Durable Porcelain finish
- PROCLAIM™ Expressive Laminate Imagery
- PVDF
  - o 50% Resin Based Coatings
  - ° 70% High Performance Resin Based Coatings
- Mechanical & Textured Stainless Steel

## GREEN BY DESIGN

- Products contribute to LEED® 1 certification
- Aluminum Coil 28% recycled
  - o 22% pre-consumer content
  - o 6% post-consumer content
- Steel Coil