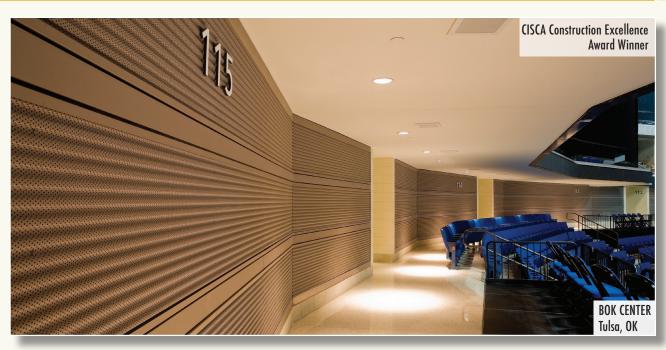

#### **DESIGN APPLICATIONS**

- Non-perforated
- Perforated for acoustics or decorative design
- Flat
- Corrugated
- Soft "V" joint
- Curved
- Reveal
- Double Reveal

#### PANEL SIZES - Up to 5' x 12'

Can be reinforced with: Corrugated metal, MDF, or Honeycomb backer panels for increased rigidity