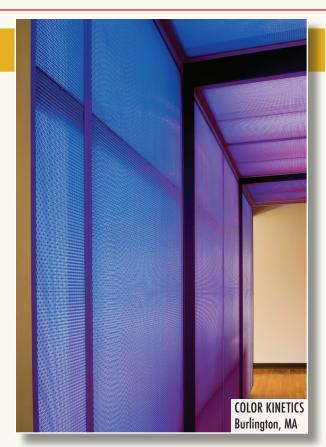

## WALL SYSTEMS

Gordon is an award winning manufacturer and provider of solutions for specialty interior finishes.

Gordon Wall Systems are designed and engineered for easy installation, high durability, and fabricated to your specific design requirements.