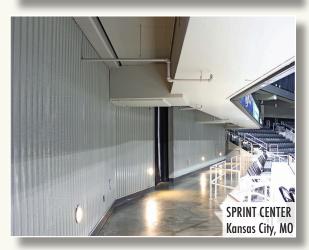

#### **DESIGN APPLICATIONS**

- Non-perforated
- Perforated for acoustics or decorative design
- Flat
- Corrugated
- Soft "V" joint
- Curved
- Reveal
- Double Reveal

#### PANEL SIZES - Up to 5' x 12'

Can be reinforced with: Corrugated metal, MDF, or Honeycomb backer panels for increased rigidity