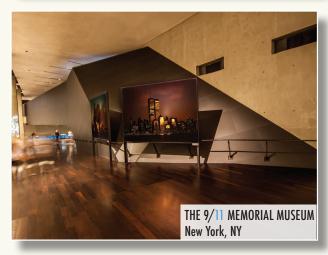

ED STEEL - 14 - 24 gauge

- Smooth
- 18 gauge MILLENNIUM®

## MECHANICAL & TEXTURED STAINLESS STEEL - 14 - 24 gauge

- #4 Directional Brushed
- #6 Directional Brushed
- #8 Mirror
- Random Orbital
- Random Anti-Graffiti

## Ceramatech™ - Durable Porcelain finish

- Scratch resistant
- White and Light Gray colors
- Extreme hardness 8H

Contact us for other material types and thicknesses. Consider MILLENNIUM for backlighting applica-



## FABRICATION

#### **DESIGN APPLICATIONS**

- Non-perforated
- Perforated for acoustics or decorative design
- Flat
- Corrugated
- Soft "V" joint
- Curved
- Reveal
- Double Reveal

#### PANEL SIZES - Up to 5' x 12'

Can be reinforced with: Corrugated metal, MDF, or Honeycomb backer panels for increased rigidity























## **DETAILS**















## DETAILS









## FINISHES

- Powder Coat Durable Painted Finishes
  - o Standard Finishes
  - <sup>o</sup> ACROGUARD<sup>®</sup> Enhanced Durability Finishes
  - o ACROGUARD® Patinaed Finishes
  - ${}^{\circ}\operatorname{ACROGUARD}{}^{\otimes}\text{-}\mathit{UVX}$
  - o ACROSTAT<sup>™</sup> Antimicrobial
  - o Metallic
- GreenWood<sup>™</sup> Wooden Finishes
  - o Wood Grain Films
  - o Wood Grain Paints
    - Polyester
    - PVDF
- Ceramatech™ Durable Porcelain finish
- PROCLAIM™ Expressive Laminate Imagery
- PVDF
  - o 50% Resin Based Coatings
  - ° 70% High Performance Resin Based Coatings
- Mechanical & Textured Stainless Steel

## GREEN BY DESIGN

- Products contribute to LEED® 1 certification
- Aluminum Coil 28% recycled
  - o 22% pre-consumer content
  - o 6% post-consu