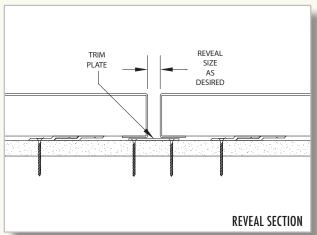

#### **DESIGN APPLICATIONS**

- Non-perforated
- Perforated for acoustics or decorative design
- Flat
- Corrugated
- Soft "V" joint
- Curved
- Reveal
- Double Reveal