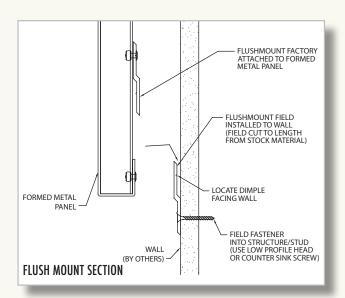

ANIZED STEEL - 14 - 24 gauge

- Smooth
- 18 gauge MILLENNIUM®

## MECHANICAL & TEXTURED STAINLESS STEEL - 14 - 24 gauge

- #4 Directional Brushed
- #6 Directional Brushed
- #8 Mirror
- Random Orbital
- Random Anti-Graffiti

## Ceramatech™ - Durable Porcelain finish

- Scratch resistant
- White and Light Gray colors
- Extreme hardness 8H

Contact us for other material types and thicknesses. Consider MILLENNIUM for backlighting applica-



## FABRICATION

#### **DESIGN APPLICATIONS**

- Non-perforated
- Perforated for acoustics or decorative design
- Flat
- Corrugated
- Soft "V" joint
- Curved
- Reveal
- Double Reveal

#### PANEL SIZES - Up to 5' x 12'

Can be reinforced with: Corrugated metal, MDF, or Honeycomb backer panels for increased rigidity























## **DETAILS**















## DETAILS









## FINISHES

- Powder Coat Durable Painted Finishes
  - o Standard Finishes
  - <sup>o</sup> ACROGUARD<sup>®</sup> Enhanced Durability Finishes
  - o ACROGUARD® Patinaed Finishes
  - ${}^{\circ}\operatorname{ACROGUARD}{}^{\otimes}\text{-}\mathit{UVX}$
  - o ACROSTAT<sup>™</sup> Antimicrobial
  - o Metallic
- GreenWood<sup>™</sup> Wooden Finishes
  - o Wood Grain Films
  - o Wood Grain Paints
    - Polyester
    - PVDF
- Ceramatech™ Durable Porcelain finish
- PROCLAIM™ Expressive Laminate Imagery
- PVDF
  - o 50% Resin Based Coatings
  - ° 70% High Performance Resin Based Coatings
- Mechanical & Textured Stainless Steel

## GREEN BY DESIGN

- Products contribute to LEED® 1 certification
- Aluminum Coil 28% recycled
  - o 22% pre-consumer content
  - o 6% post-c