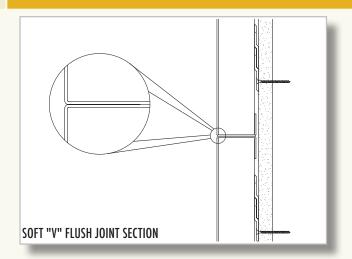

#### **DESIGN APPLICATIONS**

- Non-perforated
- Perforated for acoustics or decorative design
- Flat
- Corrugated
- Soft "V" joint
- Curved
- Reveal
- Double Reveal